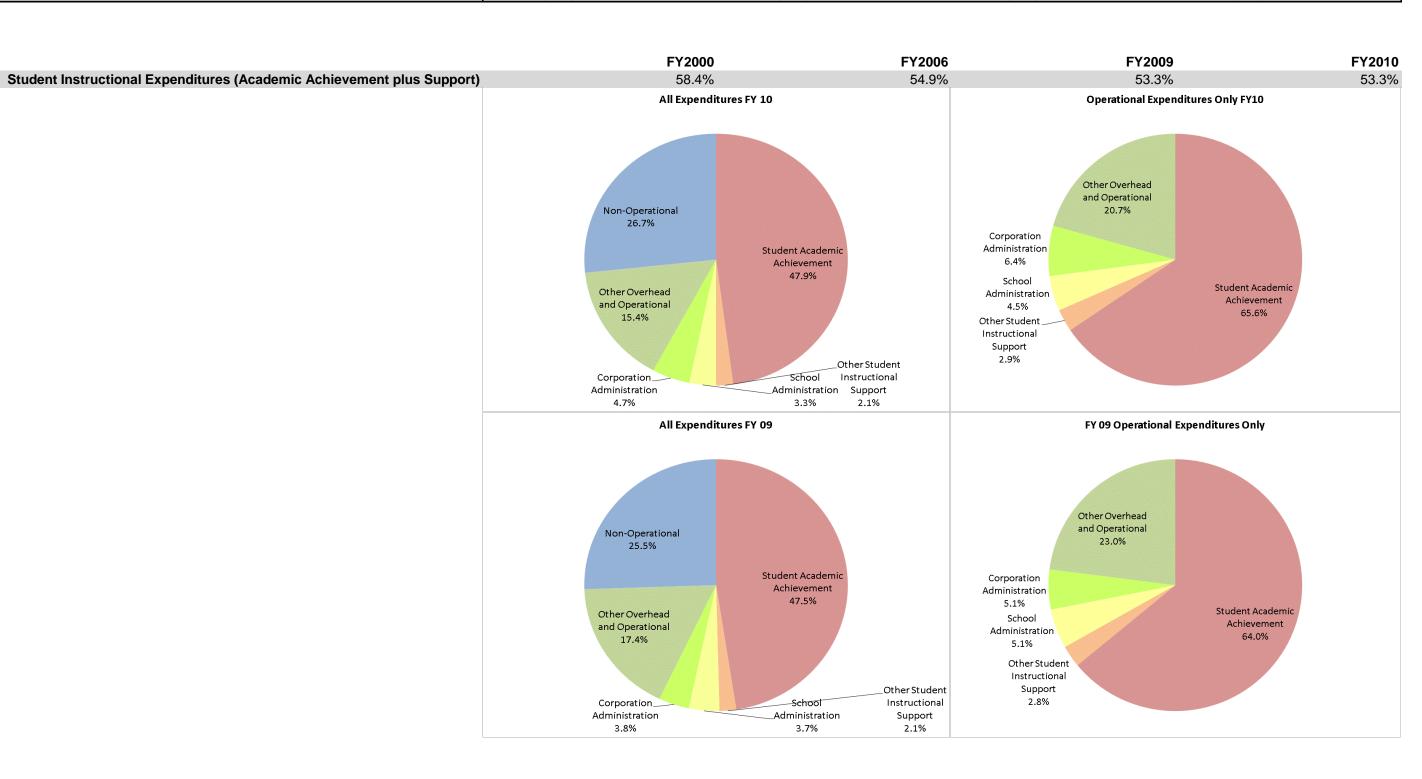

## West Lafayette Com School Corp (7875)

|                                | FY00 % of Total |       | FY06 % of Total |       | FY09 % of Total |       | FY10 % of Total |       |
|--------------------------------|-----------------|-------|-----------------|-------|-----------------|-------|-----------------|-------|
| Student Instructional Category | FY 2000         | Exp   | FY 2006         | Exp   | FY 2009         | Exp   | FY 2010         | Ехр   |
| Student Academic Achievement   | \$9,168,690     | 52.4% | \$11,331,178    | 49.1% | \$11,862,838    | 47.5% | \$12,112,946    | 47.9% |
| Student Instructional Support  | \$1,058,517     | 6.0%  | \$1,343,904     | 5.8%  | \$1,444,617     | 5.8%  | \$1,351,758     | 5.3%  |
| Overhead and Operational       | \$3,311,258     | 18.9% | \$4,359,591     | 18.9% | \$5,280,693     | 21.2% | \$5,073,212     | 20.1% |
| Nonoperational                 | \$3,967,159     | 22.7% | \$6,055,673     | 26.2% | \$6,368,374     | 25.5% | \$6,742,737     | 26.7% |
| Grand Total                    | \$17,505,624    |       | \$23,090,346    |       | \$24,956,521    |       | \$25,280,653    |       |