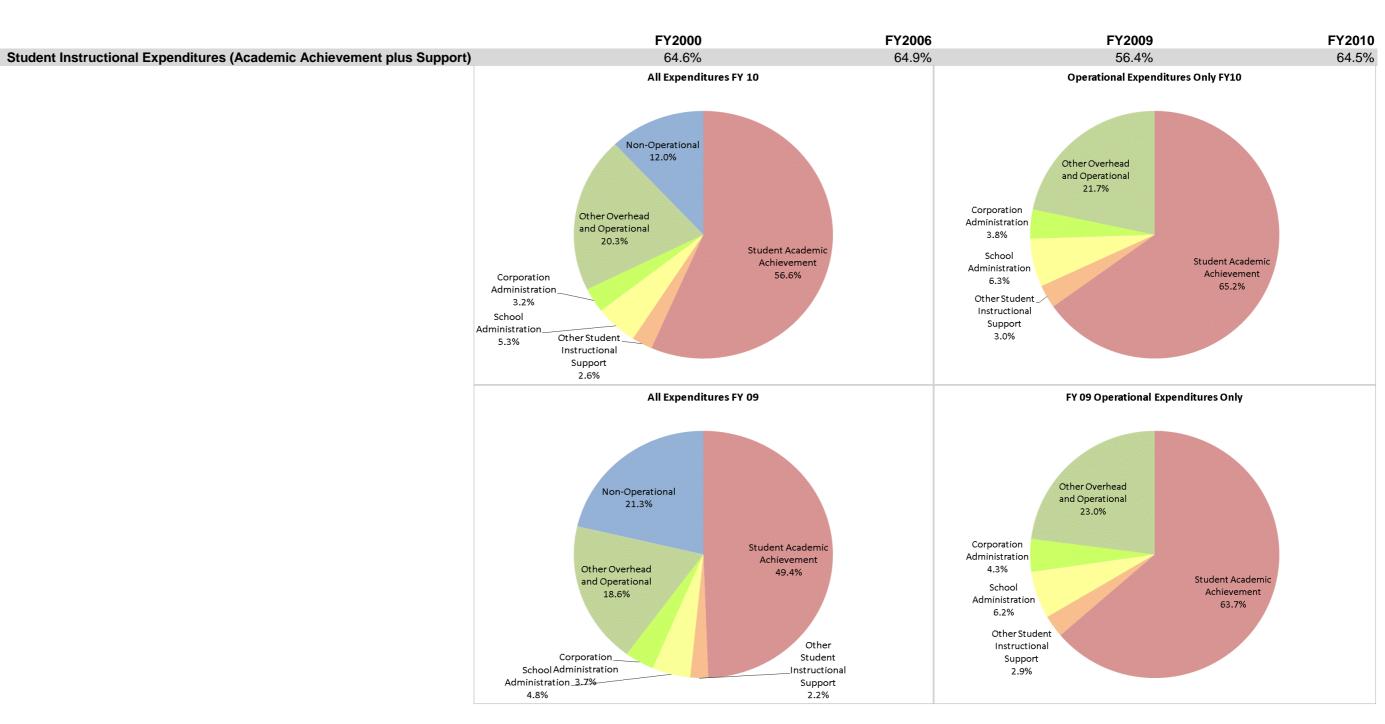

### **West Noble School Corporation (6065)**

|                                |              | FY00 % of Total |              | FY06 % of Total | ı            | FY09 % of Total |              | FY10 % of Total |
|--------------------------------|--------------|-----------------|--------------|-----------------|--------------|-----------------|--------------|-----------------|
| Student Instructional Category | FY 2000      | Ехр             | FY 2006      | Exp             | FY 2009      | Exp             | FY 2010      | Exp             |
| Student Academic Achievement   | \$10,144,118 | 56.7%           | \$14,514,241 | 57.1%           | \$14,388,610 | 49.4%           | \$15,166,938 | 56.6%           |
| Student Instructional Support  | \$1,417,398  | 7.9%            | \$1,965,715  | 7.7%            | \$2,040,077  | 7.0%            | \$2,119,712  | 7.9%            |
| Overhead and Operational       | \$3,578,419  | 20.0%           | \$5,151,232  | 20.3%           | \$6,481,838  | 22.3%           | \$6,306,596  | 23.5%           |
| Nonoperational                 | \$2,759,515  | 15.4%           | \$3,780,690  | 14.9%           | \$6,216,728  | 21.3%           | \$3,208,761  | 12.0%           |
| Not Categorized                | \$0          |                 | \$0          |                 | \$1,538,467  |                 | \$0          |                 |
| Grand Total                    | \$17,899,449 |                 | \$25,411,878 |                 | \$30,665,721 |                 | \$26,802,008 |                 |