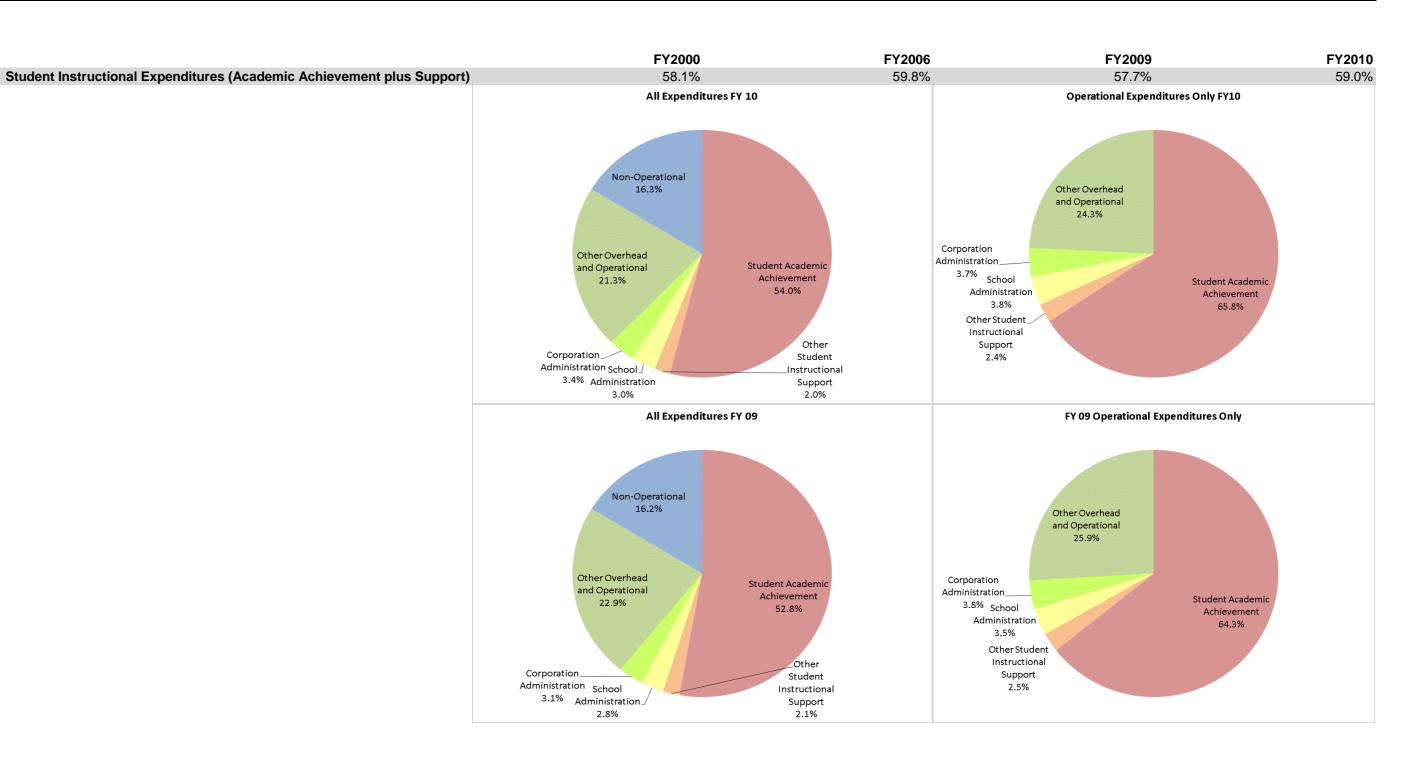

## West Washington School Corp (8220)

|                            |                   | FY00 % of Total |              | FY06 % of Total |             | FY09 % of Total |              | FY10 % of Total |  |
|----------------------------|-------------------|-----------------|--------------|-----------------|-------------|-----------------|--------------|-----------------|--|
| Student Instructional Cate | gory FY 2000      | Exp             | FY 2006      | Exp             | FY 2009     | Exp             | FY 2010      | Exp             |  |
| Student Academic Achiever  | ment \$4,371,368  | 53.5%           | \$5,562,473  | 54.9%           | \$5,257,990 | 52.8%           | \$5,702,396  | 54.0%           |  |
| Student Instructional Sup  | port \$377,846    | 4.6%            | \$493,657    | 4.9%            | \$489,014   | 4.9%            | \$528,810    | 5.0%            |  |
| Overhead and Operati       | onal \$1,825,278  | 22.3%           | \$2,104,957  | 20.8%           | \$2,590,387 | 26.0%           | \$2,609,644  | 24.7%           |  |
| Nonoperati                 | onal \$1,593,410  | 19.5%           | \$1,964,148  | 19.4%           | \$1,616,520 | 16.2%           | \$1,721,267  | 16.3%           |  |
| Grand 1                    | Total \$8,167,901 |                 | \$10,125,234 |                 | \$9,953,910 |                 | \$10,562,116 |                 |  |