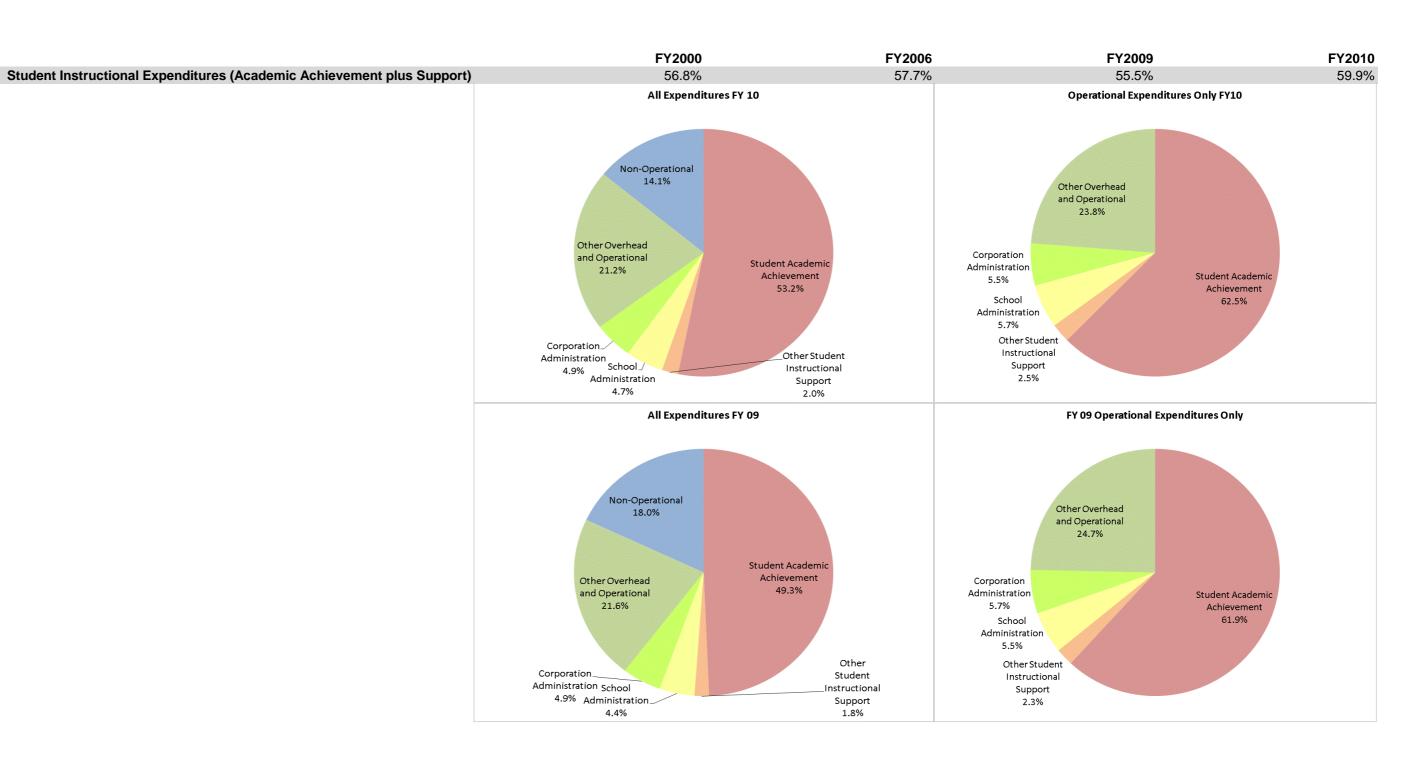

## School Corporation Expenditures by Expenditure Type Biannual Financial Report Data July 2009 - June 2010 Western Boone Co Com Sch Dist (615)

## Western Boone Co Com Sch Dist (615)

|                                | FY00 % of Total |       |              | FY06 % of Total |              | FY09 % of Total |              | FY10 % of Total |  |
|--------------------------------|-----------------|-------|--------------|-----------------|--------------|-----------------|--------------|-----------------|--|
| Student Instructional Category | FY 2000         | Exp   | FY 2006      | Exp             | FY 2009      | Exp             | FY 2010      | Ехр             |  |
| Student Academic Achievement   | \$6,724,871     | 50.9% | \$8,169,408  | 50.6%           | \$9,076,176  | 49.3%           | \$9,214,234  | 53.2%           |  |
| Student Instructional Support  | \$780,110       | 5.9%  | \$1,130,394  | 7.0%            | \$1,136,625  | 6.2%            | \$1,165,283  | 6.7%            |  |
| Overhead and Operational       | \$3,158,144     | 23.9% | \$4,190,591  | 26.0%           | \$4,869,686  | 26.5%           | \$4,509,044  | 26.0%           |  |
| Nonoperational                 | \$2,544,441     | 19.3% | \$2,639,466  | 16.4%           | \$3,314,747  | 18.0%           | \$2,435,547  | 14.1%           |  |
| Grand Total                    | \$13,207,566    |       | \$16,129,859 |                 | \$18,397,234 |                 | \$17,324,109 |                 |  |