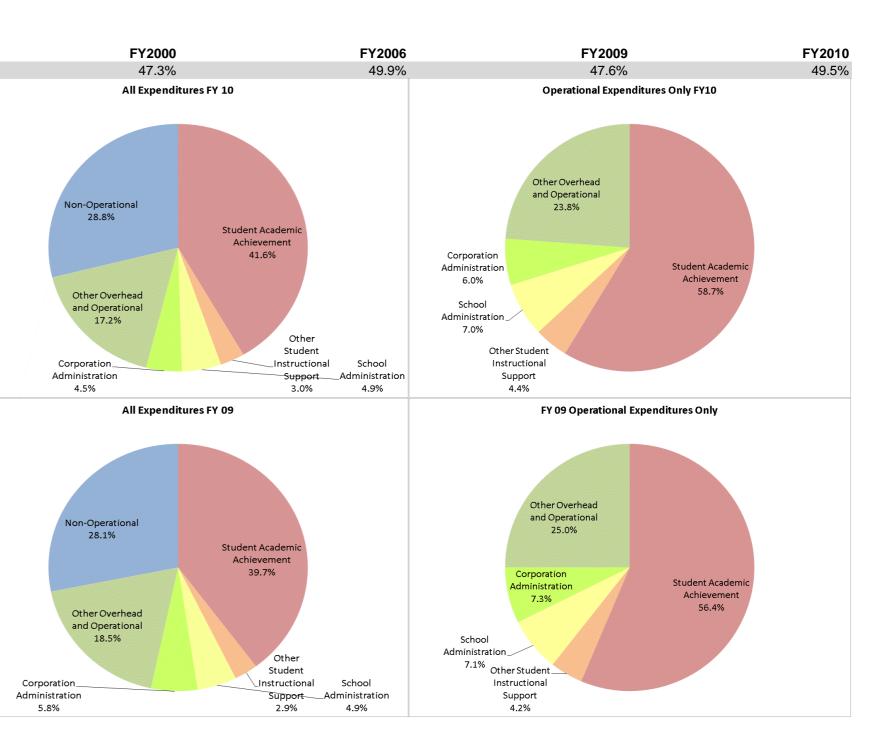

3,671 | 39.7%           | \$31,822,238 | 41.6%           |
| Student Instructional Support  | \$2,175,476  | 7.1%            | \$3,434,064  | 6.4%            | \$5,660,840  | 7.8%            | \$6,076,418  | 7.9%            |
| Overhead and Operational       | \$7,858,635  | 25.5%           | \$11,885,438 | 22.1%           | \$17,558,644 | 24.3%           | \$16,547,955 | 21.6%           |
| Nonoperational                 | \$8,387,579  | 27.2%           | \$15,104,140 | 28.0%           | \$20,319,030 | 28.1%           | \$22,069,451 | 28.8%           |
| Grand Total                    | \$30,831,514 |                 | \$53,883,187 |                 | \$72,242,185 |                 | \$76,516,063 |                 |

Student Instructional Expenditures (Academic Achievement plus Support)



## School Corporation Expenditures by Expenditure Type Biannual Financial Report Data July 2009 - June 2010 Westfield-Washington Schools (3030)

| Student Instructional Category      | Account                                                                                                                                                            | FY 2000              | FY 2006                 | FY 2009               | FY 2010 1              | 0 Year Increase | 4 Year Increase | 1 Year Increase |
|-------------------------------------|--------------------------------------------------------------------------------------------------------------------------------------------------------------------|----------------------|-------------------------|-----------------------|-------------------