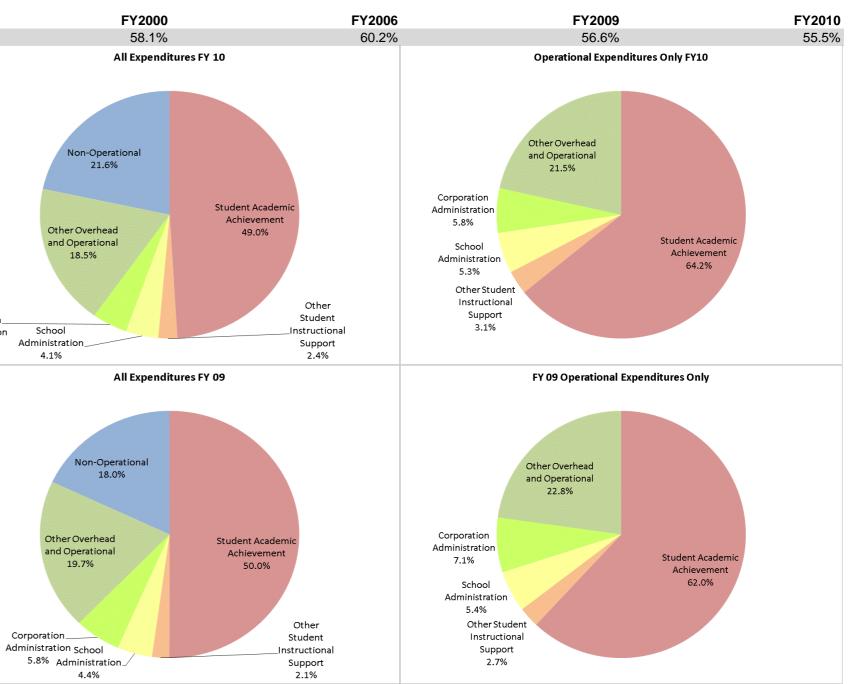

## School Corporation Expenditures by Expenditure Type Biannual Financial Report Data July 2009 - June 2010 Westview School Corporation (4525)

|                                    |                                | FY00 % of Total |       | al FY06 % of Total |       | FY09 % of Total |       | FY10 % of Total |       |  |
|------------------------------------|--------------------------------|-----------------|-------|--------------------|-------|-----------------|-------|-----------------|-------|--|
| Westview School Corporation (4525) | Student Instructional Category | FY 2000         | Exp   | FY 2006            | Exp   | FY 2009         | Exp   | FY 2010         | Ехр   |  |
|                                    | Student Academic Achievement   | \$9,081,719     | 52.0% | \$12,829,944       | 52.7% | \$12,209,676    | 50.0% | \$12,843,128    | 49.0% |  |
|                                    | Student Instructional Support  | \$1,067,595     | 6.1%  | \$1,820,952        | 7.5%  | \$1,587,365     | 6.5%  | \$1,679,381     | 6.4%  |  |
|                                    | Overhead and Operational       | \$3,714,691     | 21.3% | \$5,070,728        | 20.8% | \$6,203,486     | 25.4% | \$5,994,300     | 22.9% |  |
|                                    | Nonoperational                 | \$3,604,339     | 20.6% | \$4,615,489        | 19.0% | \$4,396,834     | 18.0% | \$5,668,678     | 21.6% |  |
|                                    | Grand Total                    | \$17,468,343    |       | \$24,337,112       |       | \$24,397,362    |       | \$26,185,488    |       |  |

Student Instructional Expenditures (Academic Achievement plus Support)

Corporation\_\_\_\_\_ Administration 4.4% Adm