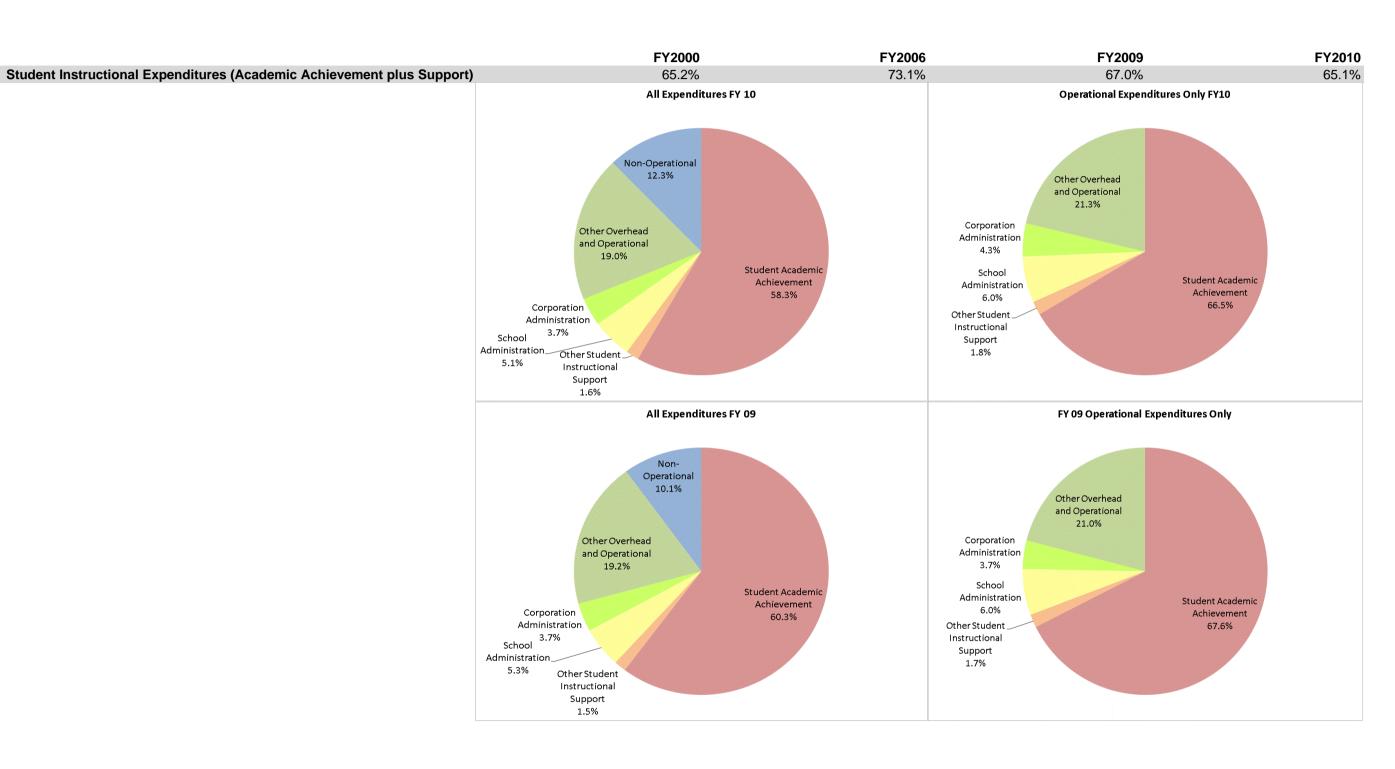

## White River Valley Sch Dist (2980)

|                                | FY00 % of Total |       | FY06 % of Total |       | FY09 % of Total |       | FY10 % of Total |       |
|--------------------------------|-----------------|-------|-----------------|-------|-----------------|-------|-----------------|-------|
| Student Instructional Category | FY 2000         | Exp   | FY 2006         | Exp   | FY 2009         | Exp   | FY 2010         | Ехр   |
| Student Academic Achievement   | \$4,501,469     | 58.0% | \$9,194,460     | 68.3% | \$6,646,412     | 60.3% | \$6,235,168     | 58.3% |
| Student Instructional Support  | \$561,659       | 7.2%  | \$647,813       | 4.8%  | \$745,752       | 6.8%  | \$721,246       | 6.7%  |
| Overhead and Operational       | \$1,603,561     | 20.6% | \$1,978,876     | 14.7% | \$2,523,649     | 22.9% | \$2,424,242     | 22.7% |
| Nonoperational                 | \$1,098,796     | 14.1% | \$1,642,221     | 12.2% | \$1,109,199     | 10.1% | \$1,311,665     | 12.3% |
| Grand Total                    | \$7,765,486     |       | \$13,463,369    |       | \$11,025,012    |       | \$10,692,322    |       |