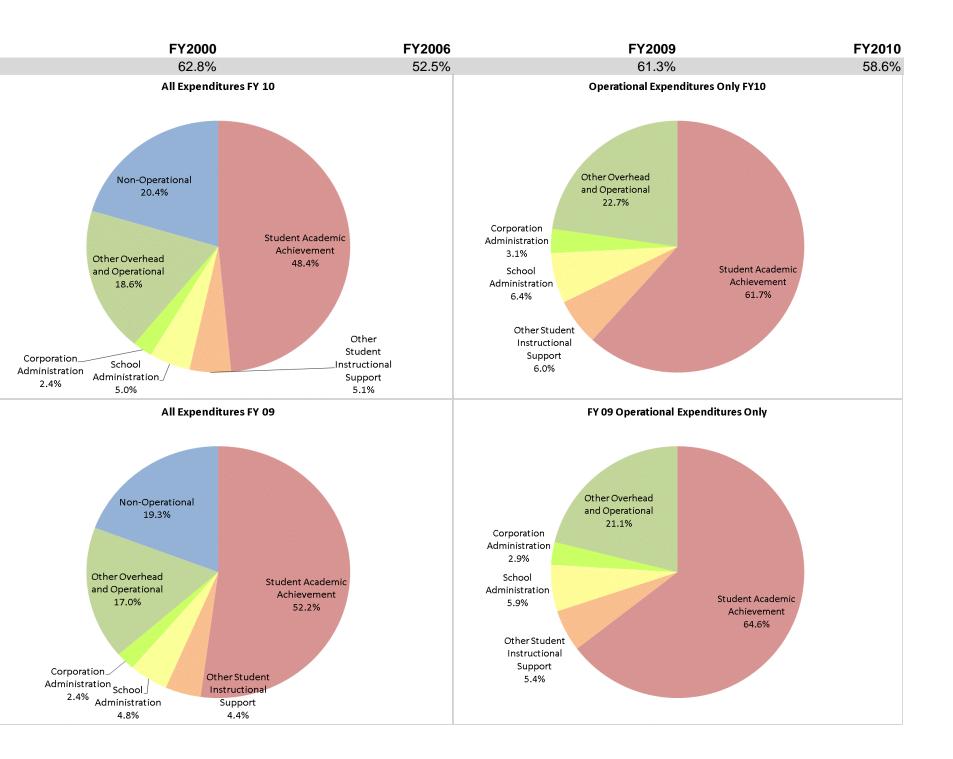

## School Corporation Expenditures by Expenditure Type Biannual Financial Report Data July 2009 - June 2010 Whitko Community School Corp (4455)

|                                | FY00 % of Total |       | FY06 % of Total |       | FY09 % of Total |       | FY10 % of Total |       |
|--------------------------------|-----------------|-------|-----------------|-------|-----------------|-------|-----------------|-------|
| Student Instructional Category | FY 2000         | Ехр   | FY 2006         | Exp   | FY 2009         | Exp   | FY 2010         | Ехр   |
| Student Academic Achievement   | \$8,470,534     | 54.8% | \$8,575,610     | 43.9% | \$10,761,740    | 52.2% | \$9,455,199     | 48.4% |
| Student Instructional Support  | \$1,236,954     | 8.0%  | \$1,680,639     | 8.6%  | \$1,888,454     | 9.2%  | \$1,976,332     | 10.1% |
| Overhead and Operational       | \$3,352,659     | 21.7% | \$4,095,944     | 21.0% | \$4,002,388     | 19.4% | \$4,100,936     | 21.0% |
| Nonoperational                 | \$2,401,367     | 15.5% | \$5,198,472     | 26.6% | \$3,977,951     | 19.3% | \$3,986,807     | 20.4% |
| Grand Total                    | \$15,461,513    |       | \$19,550,665    |       | \$20,630,533    |       | \$19,519,273    |       |
|                                |                 |       |                 |       |                 |       |                 |       |