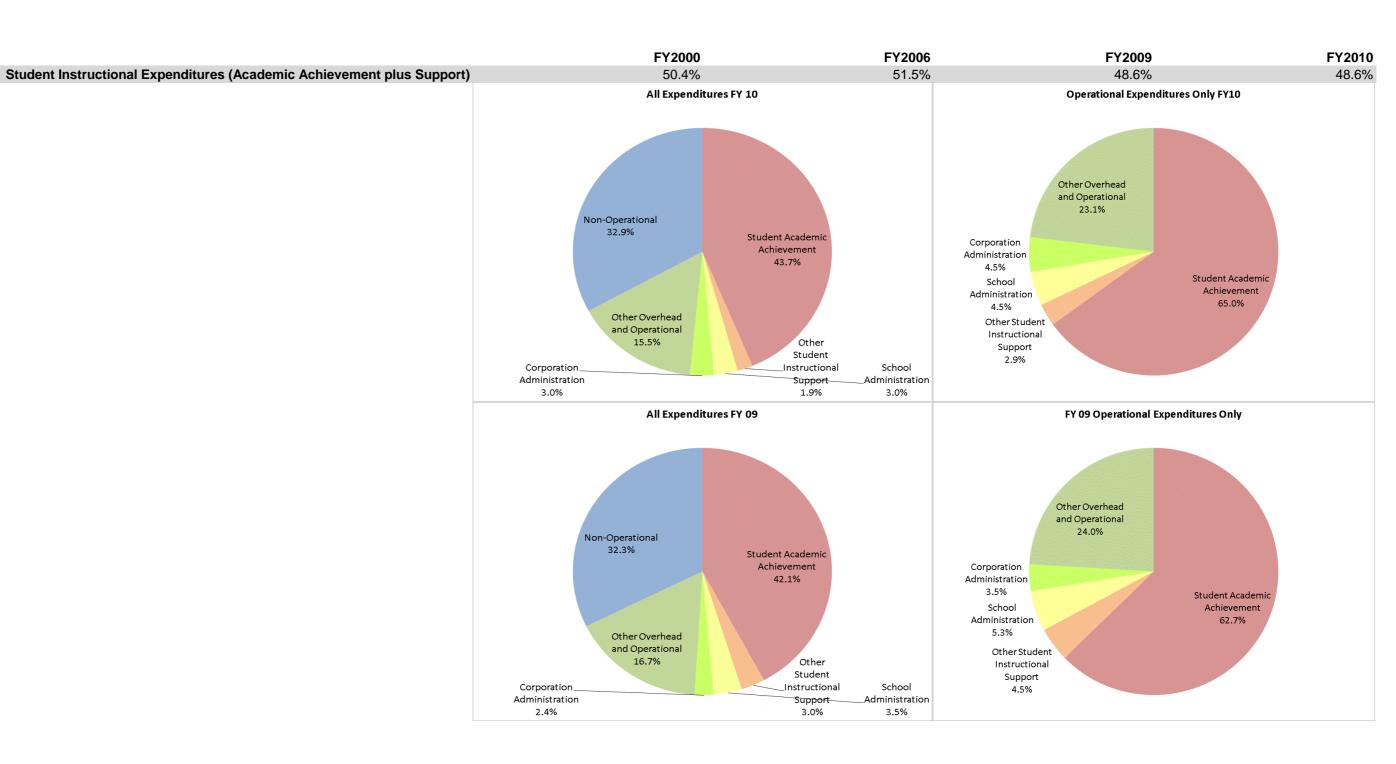

#### **Zionsville Community Schools (630)**

|                                |              | FY00 % of Total |              | FY06 % of Total |              | FY09 % of Total |              | FY10 % of Total |
|--------------------------------|--------------|-----------------|--------------|-----------------|--------------|-----------------|--------------|-----------------|
| Student Instructional Category | FY 2000      | Exp             | FY 2006      | Ехр             | FY 2009      | Exp             | FY 2010      | Exp             |
| Student Academic Achievement   | \$12,561,565 | 44.8%           | \$22,928,309 | 45.6%           | \$28,166,096 | 42.1%           | \$28,163,953 | 43.7%           |
| Student Instructional Support  | \$1,559,161  | 5.6%            | \$2,955,582  | 5.9%            | \$4,361,505  | 6.5%            | \$3,149,145  | 4.9%            |
| Overhead and Operational       | \$5,004,621  | 17.9%           | \$11,395,746 | 22.7%           | \$12,774,249 | 19.1%           | \$11,940,146 | 18.5%           |
| Nonoperational                 | \$8,909,770  | 31.8%           | \$12,959,399 | 25.8%           | \$21,613,269 | 32.3%           | \$21,238,449 | 32.9%           |
| Grand Total                    | \$28,035,116 |                 | \$50,239,037 |                 | \$66,915,119 |                 | \$64,491,693 |                 |