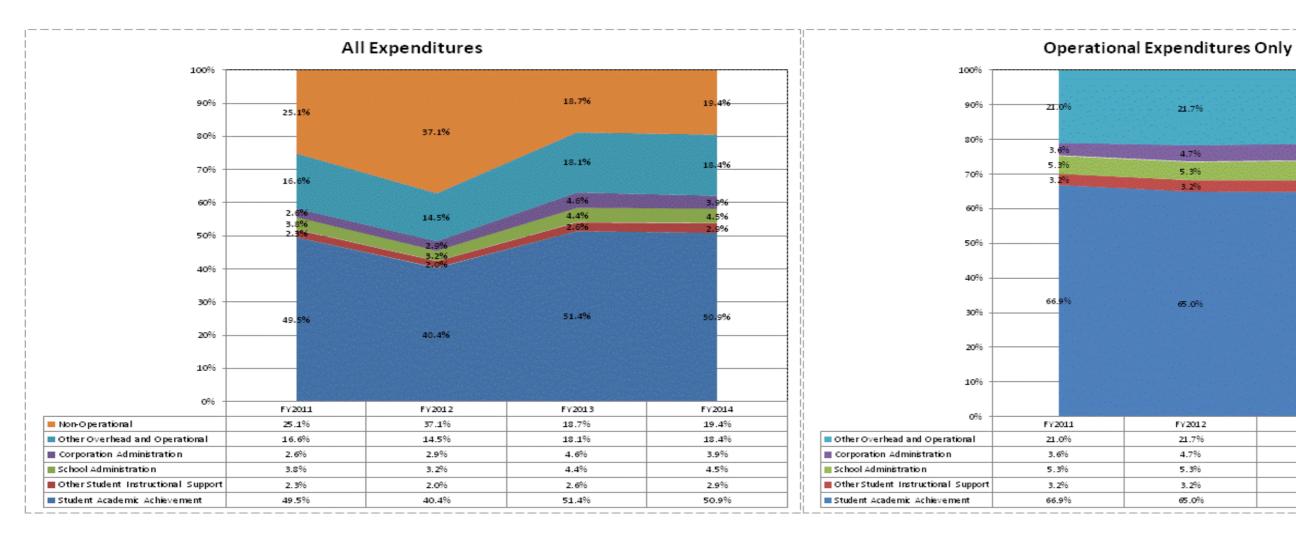

**FY 2013** 58.5%

**FY 2014** 58.2%

21.3% 21.4% 4.8% 5.7% 3.4% 64.8% 64.3% FY2013 FY2014 21.3% 21.4% 4.8% 5.0% 5.7% 5.7% 3.4% 3.7% 64.8% 64.3%

| Account   FY 2006   FY 2009   FY 2013   FY 2014   Increase from FY   Increase from FY |
|---------------------------------------------------------------------------------------------------------------------------------------------------------------------------------------------------------------------------------------------------------------------------------------------------------------------------------------------------------------------------------------------------------------------------------------------------------------------------------------------------------------------------------------------------------------------------------------------------------------------------------------------------------------------------------------------------------------------------------------------------------------------------------------------------------------------------------------------------------------------------------------------------------------------------------------------------------------------------------------------------------------------------------------------------------------------------------------------------------------------------------------------------------|
| Student Academic Achievement   Student Programs; Full Day Kindergarten   \$12,443   \$75,149   \$208,178   \$229,126   > 500%   205%   10%     1100   Regular Programs; Elementary   \$11,673,053   \$2,218,601   \$2,641,571   \$2,305,267   38%   4%   -13%     11200   Regular Programs; Middle/Junior High   \$794,741   \$925,733   \$876,296   \$1,000,539   26%   8%   14%     11300   Regular Programs; High School   \$735,375   \$1,285,899   \$959,378   \$980,281   33%   -24%   2%     11355   Regular Programs; High School; Academic Honors High Ability Student Programs   \$0   \$228,162   \$233,962   \$173,917   N/A   > 500%   -26%     11410   Vocational Education; Agriculture A   \$44,629   \$70,918   \$79,092   \$81,602   83%   15%   3%     11450   Vocational Education; Consumer and Homemaking   \$55,952   \$79,272   \$57,723   \$57,134   2%   -28%   -1%                                                                                                                                                                                                                                                           |
| 11050Regular Programs; Full Day Kindergarten\$12,443\$75,149\$208,178\$229,126>500%205%10%11100Regular Programs; Elementary\$1,673,053\$2,218,601\$2,641,571\$2,305,26738%4%-13%11200Regular Programs; Middle/Junior High\$794,741\$925,733\$876,296\$1,000,53926%8%14%11300Regular Programs; High School\$735,375\$1,285,899\$959,378\$980,28133%-24%2%11355Regular Programs; High School; Academic Honors High Ability Student Programs\$0\$28,162\$233,962\$173,917N/A>500%26%11410Vocational Education; Agriculture A\$44,629\$70,918\$79,092\$81,60283%15%3%11450Vocational Education; Consumer and Homemaking\$55,952\$79,272\$57,723\$57,1342%-28%-1%                                                                                                                                                                                                                                                                                                                                                                                                                                                                                            |
| 11100Regular Programs; Elementary\$1,673,053\$2,218,601\$2,641,571\$2,305,26738%4%-13%11200Regular Programs; Middle/Junior High\$794,741\$925,733\$876,296\$1,000,53926%8%14%11300Regular Programs; High School\$735,375\$1,285,899\$959,378\$980,28133%-24%2%11355Regular Programs; High School; Academic Honors High Ability Student Programs\$0\$28,162\$233,962\$173,917N/A>500%-26%11410Vocational Education; Agriculture A\$44,629\$70,918\$79,092\$81,60283%15%3%11450Vocational Education; Consumer and Homemaking\$55,952\$79,272\$57,723\$57,1342%-28%-1%                                                                                                                                                                                                                                                                                                                                                                                                                                                                                                                                                                                     |
| 11200Regular Programs; Middle/Junior High\$794,741\$925,733\$876,296\$1,000,53926%8%14%11300Regular Programs; High School\$735,375\$1,285,899\$959,378\$980,28133%-24%2%11355Regular Programs; High School; Academic Honors High Ability Student Programs\$0\$28,162\$233,962\$173,917N/A>500%-26%11410Vocational Education; Agriculture A\$44,629\$70,918\$79,092\$81,60283%15%3%11450Vocational Education; Consumer and Homemaking\$55,952\$79,272\$57,723\$57,1342%-28%-1%                                                                                                                                                                                                                                                                                                                                                                                                                                                                                                                                                                                                                                                                           |
| 11300 Regular Programs; High School \$735,375 \$1,285,899 \$959,378 \$980,281 33% -24% 2%   11355 Regular Programs; High School; Academic Honors High Ability Student Programs \$0 \$28,162 \$233,962 \$173,917 N/A > 500% -26%   11410 Vocational Education; Agriculture A \$44,629 \$70,918 \$79,092 \$81,602 83% 15% 3%   11450 Vocational Education; Consumer and Homemaking \$55,952 \$79,272 \$57,723 \$57,134 2% -28% -1%                                                                                                                                                                                                                                                                                                                                                                                                                                                                                                                                                                                                                                                                                                                        |
| 11355 Regular Programs; High School; Academic Honors High Ability Student Programs \$0 \$28,162 \$233,962 \$173,917 N/A > 500% -26%   11410 Vocational Education; Agriculture A \$44,629 \$70,918 \$79,092 \$81,602 83% 15% 3%   11450 Vocational Education; Consumer and Homemaking \$55,952 \$79,272 \$57,723 \$57,134 2% -28% -1%                                                                                                                                                                                                                                                                                                                                                                                                                                                                                                                                                                                                                                                                                                                                                                                                                    |
| 11410 Vocational Education; Agriculture A \$44,629 \$70,918 \$79,092 \$81,602 83% 15% 3%   11450 Vocational Education; Consumer and Homemaking \$55,952 \$79,272 \$57,723 \$57,134 2% -28% -1%                                                                                                                                                                                                                                                                                                                                                                                                                                                                                                                                                                                                                                                                                                                                                                                                                                                                                                                                                          |
| 11450 Vocational Education; Consumer and Homemaking \$55,952 \$79,272 \$57,723 \$57,134 2% -28% -1%                                                                                                                                                                                                                                                                                                                                                                                                                                                                                                                                                                                                                                                                                                                                                                                                                                                                                                                                                                                                                                                     |
|                                                                                                                                                                                                                                                                                                                                                                                                                                                                                                                                                                                                                                                                                                                                                                                                                                                                                                                                                                                                                                                                                                                                                         |
| 11470 Vocational Education; Business Education \$37,962 \$62,952 \$141,785 \$143,762 279% 128% 1%                                                                                                                                                                                                                                                                                                                                                                                                                                                                                                                                                                                                                                                                                                                                                                                                                                                                                                                                                                                                                                                       |
|                                                                                                                                                                                                                                                                                                                                                                                                                                                                                                                                                                                                                                                                                                                                                                                                                                                                                                                                                                                                                                                                                                                                                         |
| 11480 Vocational Education; Industrial Education A \$189,478 \$64,945 \$190,180 \$36,540 -81% -44% -81%                                                                                                                                                                                                                                                                                                                                                                                                                                                                                                                                                                                                                                                                                                                                                                                                                                                                                                                                                                                                                                                 |
| 11590 Other Vocational Education Programs \$15,188 \$43,979 \$17,490 \$13,804 -9% -69% -21%                                                                                                                                                                                                                                                                                                                                                                                                                                                                                                                                                                                                                                                                                                                                                                                                                                                                                                                                                                                                                                                             |
| 12110 Gifted And Talented; Gifted and Talented \$10,602 \$43,517 \$32,860 \$0 -100% -100% -100%                                                                                                                                                                                                                                                                                                                                                                                                                                                                                                                                                                                                                                                                                                                                                                                                                                                                                                                                                                                                                                                         |
| 12150 Gifted And Talented; High Ability Student Programs \$0 \$0 \$28,145 N/A N/A N/A                                                                                                                                                                                                                                                                                                                                                                                                                                                                                                                                                                                                                                                                                                                                                                                                                                                                                                                                                                                                                                                                   |
| 12350 Physical Impairment; Homebound \$3,869 \$395 \$0 \$1,164 -70% 195% N/A                                                                                                                                                                                                                                                                                                                                                                                                                                                                                                                                                                                                                                                                                                                                                                                                                                                                                                                                                                                                                                                                            |
| 12520 Culturally Different; Compensatory \$1,269 \$0 \$0 -100% N/A N/A                                                                                                                                                                                                                                                                                                                                                                                                                                                                                                                                                                                                                                                                                                                                                                                                                                                                                                                                                                                                                                                                                  |
| 12610 Learning Disability \$0 \$481,098 \$598,617 N/A N/A 24%                                                                                                                                                                                                                                                                                                                                                                                                                                                                                                                                                                                                                                                                                                                                                                                                                                                                                                                                                                                                                                                                                           |
| 12810 Special Education Preschool \$21,479 \$16,500 \$38,097 \$871 -96% -95% -98%                                                                                                                                                                                                                                                                                                                                                                                                                                                                                                                                                                                                                                                                                                                                                                                                                                                                                                                                                                                                                                                                       |
| 12900 Other Special Programs \$300 \$0 \$0 -100% N/A N/A                                                                                                                                                                                                                                                                                                                                                                                                                                                                                                                                                                                                                                                                                                                                                                                                                                                                                                                                                                                                                                                                                                |
| 14100 Summer School Programs; Elementary \$4,041 \$6,863 \$0 -100% -100% N/A                                                                                                                                                                                                                                                                                                                                                                                                                                                                                                                                                                                                                                                                                                                                                                                                                                                                                                                                                                                                                                                                            |
| 14200 Summer School Programs; Middle/Junior High School \$1,546 \$3,177 \$0 \$0 -100% -100% N/A                                                                                                                                                                                                                                                                                                                                                                                                                                                                                                                                                                                                                                                                                                                                                                                                                                                                                                                                                                                                                                                         |
| 14300 Summer School Programs; High School \$26,205 \$42,491 \$21,601 \$4,766 -82% -89% -78%                                                                                                                                                                                                                                                                                                                                                                                                                                                                                                                                                                                                                                                                                                                                                                                                                                                                                                                                                                                                                                                             |
| 16100 Remediation Testing \$2,470 \$24,149 \$2,155 \$1,103 -55% -95% -49%                                                                                                                                                                                                                                                                                                                                                                                                                                                                                                                                                                                                                                                                                                                                                                                                                                                                                                                                                                                                                                                                               |
| 17300 Payments to Other Governmental Units Within State; Area Vocational School (Participating Shai \$40,099 \$61,015 \$5,873 \$24,995 -38% -59% 326%                                                                                                                                                                                                                                                                                                                                                                                                                                                                                                                                                                                                                                                                                                                                                                                                                                                                                                                                                                                                   |
| 17400 Payments to Other Governmental Units Within State; Joint Services and Supply; Special Educat \$400,134 \$573,896 \$81,626 \$43,088 -89% -92% -47%                                                                                                                                                                                                                                                                                                                                                                                                                                                                                                                                                                                                                                                                                                                                                                                                                                                                                                                                                                                                 |
| 17900 Payments to Other Governmental Units Within State; Other \$0 \$20,949 \$0 \$29,415 N/A 40% N/A                                                                                                                                                                                                                                                                                                                                                                                                                                                                                                                                                                                                                                                                                                                                                                                                                                                                                                                                                                                                                                                    |
| 22110 Improvement of Instruction; Service Area Direction \$6,795 \$27,632 \$79,711 \$49,513 > 500% 79% -38%                                                                                                                                                                                                                                                                                                                                                                                                                                                                                                                                                                                                                                                                                                                                                                                                                                                                                                                                                                                                                                             |
| 22120 Improvement of Instruction; Instruction and Curriculum Development \$0 \$0 \$63,359 \$17,000 N/A N/A -73%                                                                                                                                                                                                                                                                                                                                                                                                                                                                                                                                                                                                                                                                                                                                                                                                                                                                                                                                                                                                                                         |
| 22130 Improvement of Instruction; Instructional Staff Training \$30,484 \$16,694 \$10,525 \$14,236 -53% -15% 35%                                                                                                                                                                                                                                                                                                                                                                                                                                                                                                                                                                                                                                                                                                                                                                                                                                                                                                                                                                                                                                        |
| 22190 Improvement of Instruction; Other Improvement of Instructional Services \$0 \$0 \$0 \$0 \$0 N/A N/A                                                                                                                                                                                                                                                                                                                                                                                                                                                                                                                                                                                                                                                                                                                                                                                                                                                                                                                                                                                                                                               |
| 2220 Library/Media Services; School Library \$151,005 \$205,896 \$117,105 \$124,855 -17% -39% 7%                                                                                                                                                                                                                                                                                                                                                                                                                                                                                                                                                                                                                                                                                                                                                                                                                                                                                                                                                                                                                                                        |
| 22310 Instruction, Related Technology; Technology Service Supervision and Administration \$68,035 \$89,257 \$960 \$565 -99% -99% -41%                                                                                                                                                                                                                                                                                                                                                                                                                                                                                                                                                                                                                                                                                                                                                                                                                                                                                                                                                                                                                   |
|                                                                                                                                                                                                                                                                                                                                                                                                                                                                                                                                                                                                                                                                                                                                                                                                                                                                                                                                                                                                                                                                                                                                                         |
|                                                                                                                                                                                                                                                                                                                                                                                                                                                                                                                                                                                                                                                                                                                                                                                                                                                                                                                                                                                                                                                                                                                                                         |
| 25525 Computers Purchased in Lieu of Textbooks   \$0   \$2,145   \$6,253   N/A   192%     25525 Computers Purchased in Lieu of Textbooks   \$142,022   \$140,025   \$2,145   \$2,145   \$2,145   \$2,145   \$2,145   \$2,145   \$2,145   \$2,145   \$2,145   \$2,145   \$2,145   \$2,145   \$2,145   \$2,145   \$2,145   \$2,145   \$2,145   \$2,145   \$2,145   \$2,145   \$2,145   \$2,145   \$2,145   \$2,145   \$2,145   \$2,145   \$2,145   \$2,145   \$2,145   \$2,145   \$2,145   \$2,145   \$2,145   \$2,145   \$2,145   \$2,145   \$2,145   \$2,145   \$2,145   \$2,145   \$2,145   \$2,145   \$2,145   \$2,145   \$2,145   \$2,145   \$2,145   \$2,145   \$2,145   \$2,145   \$2,145   \$2,145   \$2,145   \$2,145   \$2,145   \$2,145   \$2,145   \$2,145   \$2,145   \$2,145   \$2,145   \$2,145   \$2,145   \$2,145   \$2,145   \$2,145   \$2,145   \$2,145   \$2,145   \$2,145   \$2,145   \$2,145                                                                                                                                                                                                                                        |
| 25560 Textbooks for Rent or Resale; Textbooks and Workbooks \$117,033 \$169,330 \$86,287 \$110,065 -6% -35% 28%                                                                                                                                                                                                                                                                                                                                                                                                                                                                                                                                                                                                                                                                                                                                                                                                                                                                                                                                                                                                                                         |
| 26497 2007 Account Code - Teachers Retirement Fund   \$219,224   \$0   \$0   N/A   N/A     26497 2007 Account Code - Teachers Retirement Fund   \$219,224   \$0   \$0   \$0   \$0   \$0   \$0   \$0   \$0   \$0   \$0   \$0   \$0   \$0   \$0   \$0   \$0   \$0   \$0   \$0   \$0   \$0   \$0   \$0   \$0   \$0   \$0   \$0   \$0   \$0   \$0   \$0   \$0   \$0   \$0   \$0   \$0   \$0   \$0   \$0   \$0   \$0   \$0   \$0   \$0   \$0   \$0   \$0   \$0   \$0   \$0   \$0   \$0   \$0   \$0   \$0   \$0   \$0   \$0   \$0   \$0   \$0   \$0   \$0   \$0   \$0   \$0   \$0   \$0   \$0   \$0   \$0   \$0   \$0   \$0   \$0   \$0   \$0   \$0   \$0   \$0   \$0   \$0   \$0   \$0   \$0   \$0   \$0                                                                                                                                                                                                                                                                                                                                                                                                                                                     |
| Student Academic Achievement Total   \$4,663,411   \$6,193,828   \$6,494,212   \$6,149,226   32%   -1%   -5%                                                                                                                                                                                                                                                                                                                                                                                                                                                                                                                                                                                                                                                                                                                                                                                                                                                                                                                                                                                                                                            |
|                                                                                                                                                                                                                                                                                                                                                                                                                                                                                                                                                                                                                                                                                                                                                                                                                                                                                                                                                                                                                                                                                                                                                         |
| Student Instructional Support                                                                                                                                                                                                                                                                                                                                                                                                                                                                                                                                                                                                                                                                                                                                                                                                                                                                                                                                                                                                                                                                                                                           |
| 21220 Guidance Services; Counseling Services \$196,723 \$263,294 \$278,855 \$291,877 48% 11% 5%                                                                                                                                                                                                                                                                                                                                                                                                                                                                                                                                                                                                                                                                                                                                                                                                                                                                                                                                                                                                                                                         |
| 21250 Guidance Services; Records Maintenance\$0\$0\$815\$5,621N/A> 500%                                                                                                                                                                                                                                                                                                                                                                                                                                                                                                                                                                                                                                                                                                                                                                                                                                                                                                                                                                                                                                                                                 |
| 21340 Health Services; Nurse Services\$32,707\$45,899\$50,872\$52,24960%14%3%                                                                                                                                                                                                                                                                                                                                                                                                                                                                                                                                                                                                                                                                                                                                                                                                                                                                                                                                                                                                                                                                           |
| 24100 Office of The Principal   \$346,973   \$485,487   \$540,769   \$521,766   50%   7%   -4%                                                                                                                                                                                                                                                                                                                                                                                                                                                                                                                                                                                                                                                                                                                                                                                                                                                                                                                                                                                                                                                          |
| 24900 Other Support Services, School Administration   \$18,180   \$26,332   \$20,089   \$17,647   -3%   -33%   -12%                                                                                                                                                                                                                                                                                                                                                                                                                                                                                                                                                                                                                                                                                                                                                                                                                                                                                                                                                                                                                                     |
| Student Instructional Support Total   \$594,583   \$821,012   \$889,160   50%   8%   0%                                                                                                                                                                                                                                                                                                                                                                                                                                                                                                                                                                                                                                                                                                                                                                                                                                                                                                                                                                                                                                                                 |
|                                                                                                                                                                                                                                                                                                                                                                                                                                                                                                                                                                                                                                                                                                                                                                                                                                                                                                                                                                                                                                                                                                                                                         |
| Overhead and Operational                                                                                                                                                                                                                                                                                                                                                                                                                                                                                                                                                                                                                                                                                                                                                                                                                                                                                                                                                                                                                                                                                                                                |
| 23110 Board of Education; Service Area Direction \$29,968 \$33,125 \$30,043 \$29,544 -1% -2%                                                                                                                                                                                                                                                                                                                                                                                                                                                                                                                                                                                                                                                                                                                                                                                                                                                                                                                                                                                                                                                            |
| 23150 Board of Education; Legal Services\$1,429\$5,495\$6,931\$5,783305%5%-17%                                                                                                                                                                                                                                                                                                                                                                                                                                                                                                                                                                                                                                                                                                                                                                                                                                                                                                                                                                                                                                                                          |
| 23160 Board of Education; Promotion Expenses \$2,754 \$135 \$1,046 -62% > 500% -38%                                                                                                                                                                                                                                                                                                                                                                                                                                                                                                                                                                                                                                                                                                                                                                                                                                                                                                                                                                                                                                                                     |
| 23210 Executive Administration; Office of The Superintendent \$189,435 \$264,195 \$275,235 \$260,365 37% -1% -5%                                                                                                                                                                                                                                                                                                                                                                                                                                                                                                                                                                                                                                                                                                                                                                                                                                                                                                                                                                                                                                        |
| 23220 Executive Administration; Community Relations   \$0   \$272   \$477   \$350   N/A   29%   -27%                                                                                                                                                                                                                                                                                                                                                                                                                                                                                                                                                                                                                                                                                                                                                                                                                                                                                                                                                                                                                                                    |