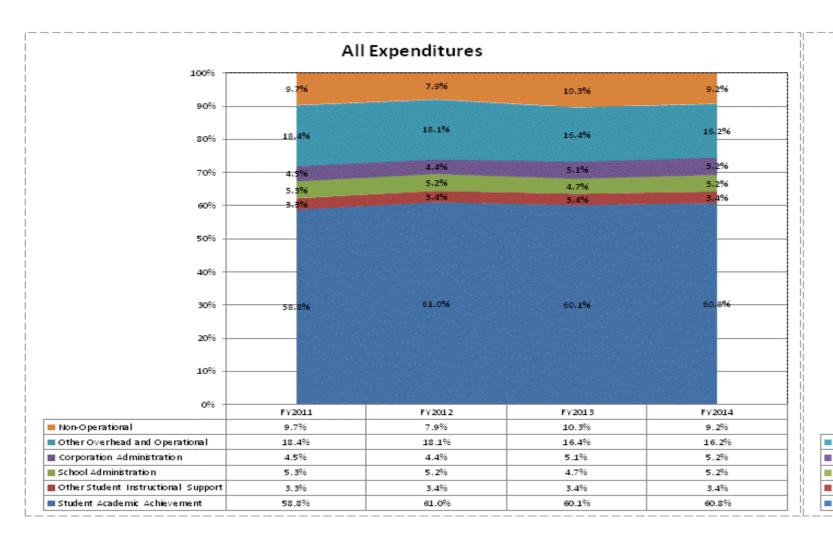

|                                   |              | FY06 % of Total |              | FY09 % of Total |              | FY13 % of Total |              | FY14 % of Total |
|-----------------------------------|--------------|-----------------|--------------|-----------------|--------------|-----------------|--------------|-----------------|
| Alexandria Com School Corp (5265) | FY 2006      | Exp             | FY 2009      | Ехр             | FY 2013      | Ехр             | FY 2014      | Ехр             |
| Student Academic Achievement      | \$9,732,258  | 65.1%           | \$8,299,424  | 59.3%           | \$9,564,672  | 60.1%           | \$9,469,952  | 60.8%           |
| Student Instructional Support     | \$1,035,580  | 6.9%            | \$1,148,934  | 8.2%            | \$1,293,785  | 8.1%            | \$1,341,401  | 8.6%            |
| Overhead and Operational          | \$2,685,671  | 18.0%           | \$3,030,184  | 21.7%           | \$3,415,154  | 21.5%           | \$3,338,979  | 21.4%           |
| Nonoperational                    | \$1,505,327  | 10.1%           | \$1,505,776  | 10.8%           | \$1,639,333  | 10.3%           | \$1,436,415  | 9.2%            |
| Grand Total                       | \$14,958,837 |                 | \$13,984,318 |                 | \$15,912,944 |                 | \$15,586,748 |                 |