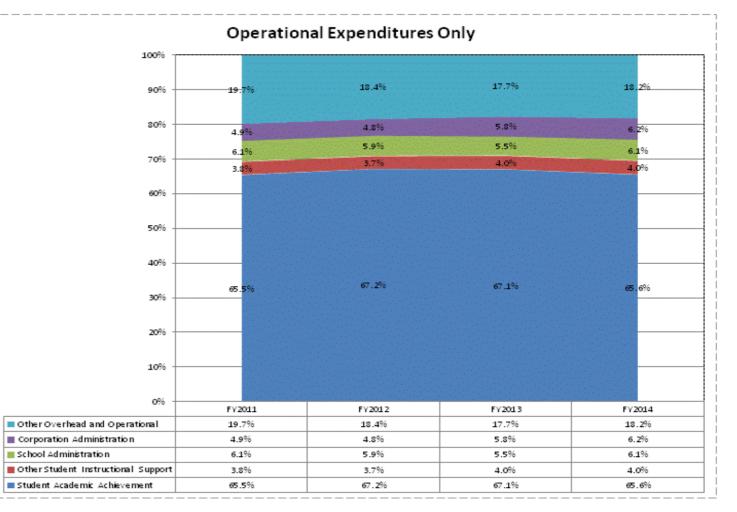

|                                   |              | FY06 % of Total |              | FY09 % of Total |              | FY13 % of Total |              | FY14 % of Total |
|-----------------------------------|--------------|-----------------|--------------|-----------------|--------------|-----------------|--------------|-----------------|
| Alexandria Com School Corp (5265) | FY 2006      | Exp             | FY 2009      | Ехр             | FY 2013      | Ехр             | FY 2014      | Ехр             |
| Student Academic Achievement      | \$9,732,258  | 65.1%           | \$8,299,424  | 59.3%           | \$9,564,672  | 60.1%           | \$9,469,952  | 60.8%           |
| Student Instructional Support     | \$1,035,580  | 6.9%            | \$1,148,934  | 8.2%            | \$1,293,785  | 8.1%            | \$1,341,401  | 8.6%            |
| Overhead and Operational          | \$2,685,671  | 18.0%           | \$3,030,184  | 21.7%           | \$3,415,154  | 21.5%           | \$3,338,979  | 21.4%           |
| Nonoperational                    | \$1,505,327  | 10.1%           | \$1,505,776  | 10.8%           | \$1,639,333  | 10.3%           | \$1,436,415  | 9.2%            |
| Grand Total                       | \$14,958,837 |                 | \$13,984,318 |                 | \$15,912,944 |                 | \$15,586,748 |                 |