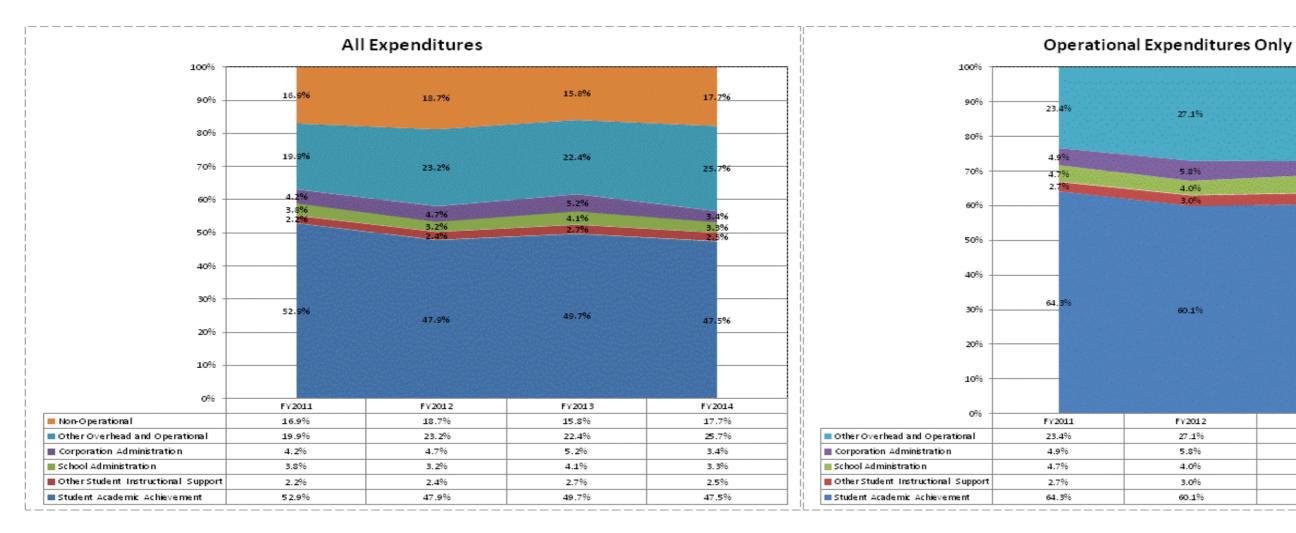

|                                       |               | FY06 % of Total |               | FY09 % of Total |              | FY13 % of Total |              | FY14 % of Total |
|---------------------------------------|---------------|-----------------|---------------|-----------------|--------------|-----------------|--------------|-----------------|
| Anderson Community School Corp (5275) | FY 2006       | Exp             | FY 2009       | Exp             | FY 2013      | Exp             | FY 2014      | Exp             |
| Student Academic Achievement          | \$68,805,505  | 35.6%           | \$58,320,140  | 53.3%           | \$42,387,645 | 49.7%           | \$42,274,598 | 47.5%           |
| Student Instructional Support         | \$8,893,695   | 4.6%            | \$8,434,098   | 7.7%            | \$5,815,422  | 6.8%            | \$5,149,472  | 5.8%            |
| Overhead and Operational              | \$51,897,702  | 26.8%           | \$25,835,379  | 23.6%           | \$23,524,619 | 27.6%           | \$25,910,611 | 29.1%           |
| Nonoperational                        | \$63,905,623  | 33.0%           | \$16,859,749  | 15.4%           | \$13,487,626 | 15.8%           | \$15,736,782 | 17.7%           |
| Grand Total                           | \$193,502,524 |                 | \$109,449,365 |                 | \$85,215,313 |                 | \$89,071,463 |                 |