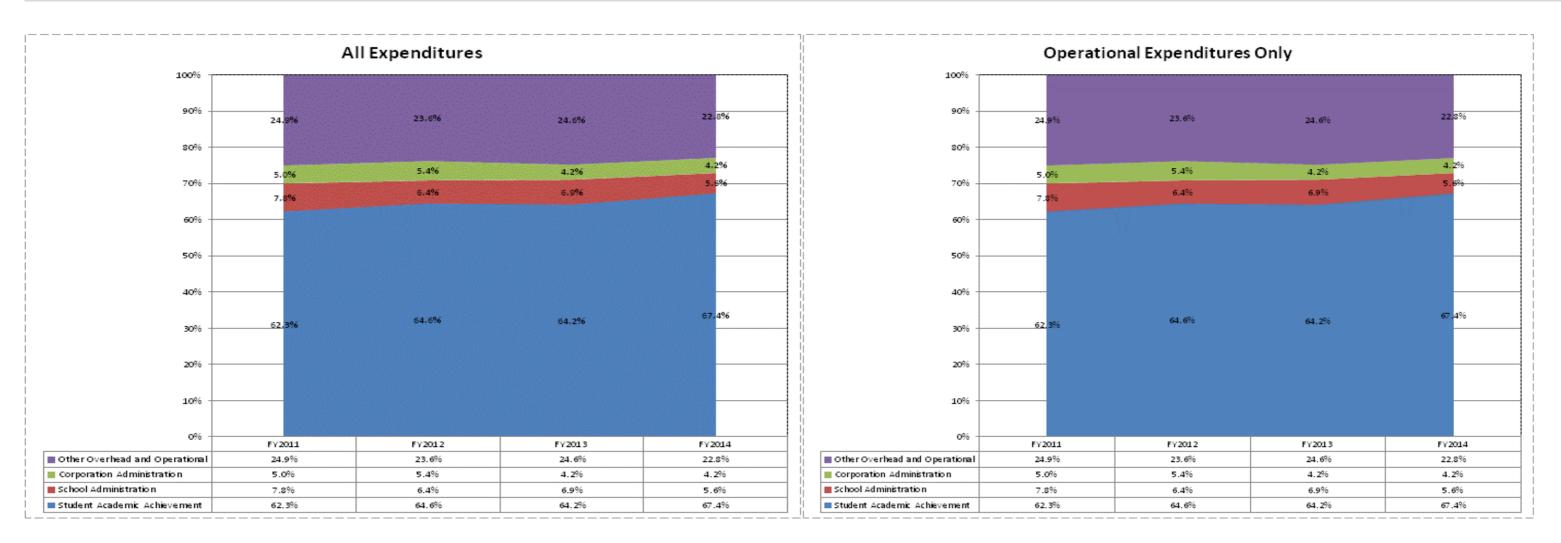

## School Corporation Expenditures by Expenditure Type Biannual Financial Report Data July 2013 - June 2014 Andrew J Brown Academy (9615)

|                               |             | FY06 % of Total |             | FY09 % of Total |             | FY13 % of Total |             | FY14 % of Total |
|-------------------------------|-------------|-----------------|-------------|-----------------|-------------|-----------------|-------------|-----------------|
| Andrew J Brown Academy (9615) | FY 2006     | Ехр             | FY 2009     | Exp             | FY 2013     | Ехр             | FY 2014     | Ехр             |
| Student Academic Achievement  | \$4,230,544 | 100.0%          | \$3,154,148 | 55.9%           | \$3,706,963 | 64.2%           | \$4,055,987 | 67.4%           |
| Student Instructional Support | \$0         | .0%             | \$530,244   | 9.4%            | \$398,764   | 6.9%            | \$338,541   | 5.6%            |
| Overhead and Operational      | \$0         | .0%             | \$1,962,880 | 34.8%           | \$1,664,388 | 28.8%           | \$1,624,262 | 27.0%           |
| Grand Total                   | \$4,230,544 |                 | \$5,647,272 |                 | \$5,770,115 |                 | \$6,018,790 |                 |