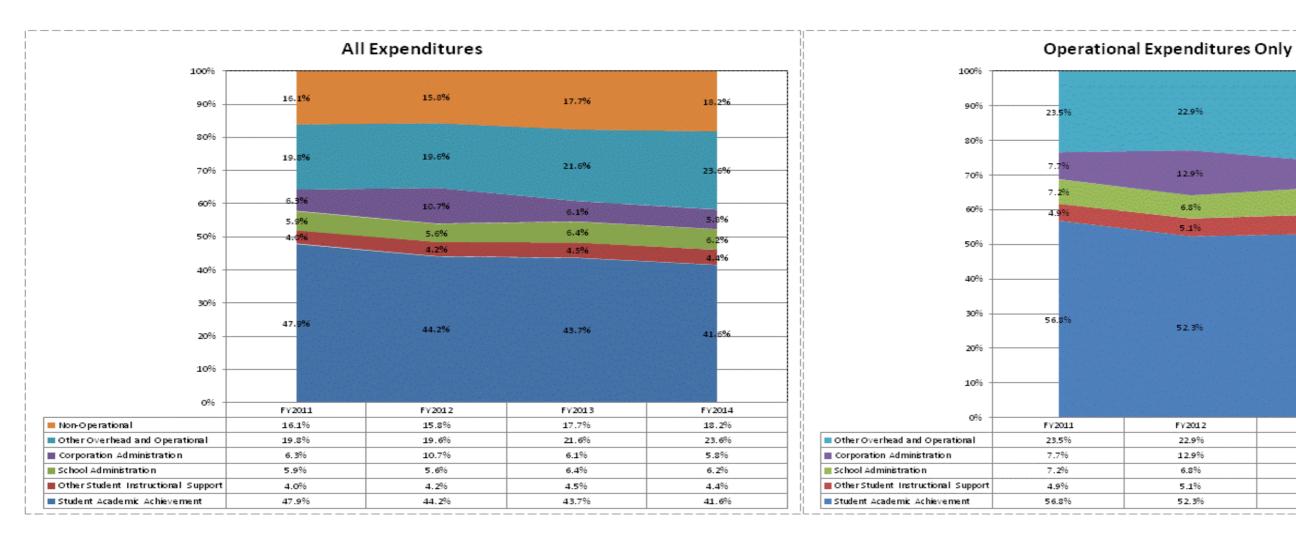

**FY 2013** 54.6%

**FY 2014** 52.3%

26.1% 28.1% 7.5% 7.9% 5.6% 53.0% 51.1% FY2013 FY2014 26.1% 28.1% 7.5% 7.3% 7.9% 7.8% 5.6% 5.6% 53.0% 51.1%

|                                                                                                    |                | •              |                |                 | Increase from FY | Increase from FY | Increase from |
|----------------------------------------------------------------------------------------------------|----------------|----------------|----------------|-----------------|------------------|------------------|---------------|
| Account                                                                                            | <u>FY 2006</u> | <u>FY 2009</u> | <u>FY 2013</u> | <u>FY 2014</u>  | 2006             |                  | previous year |
| Student Academic Achievement                                                                       |                |                |                |                 |                  |                  |               |
| 11025 Regular Programs; Non Spec Ed Preschool                                                      | \$0            | \$0            | \$8,075        | \$0             | N/A              | N/A              | -100%         |
| 11050 Regular Programs; Full Day Kindergarten                                                      | \$435,227      | \$582,946      | \$451,004      | \$402,889       | -7%              |                  | -11%          |
| 11100 Regular Programs; Elementary                                                                 | \$2,669,501    | \$3,162,405    | \$3,086,281    | \$2,851,371     | 7%               |                  | -8%           |
| 11200 Regular Programs; Middle/Junior High                                                         | \$1,877,708    | \$2,260,985    | \$962,326      | \$1,109,624     | -41%             |                  | 15%           |
| 11300 Regular Programs; High School                                                                | \$2,042,810    | \$2,515,213    | \$1,789,745    | \$1,820,610     |                  |                  | 2%            |
| 11350 Regular Programs; High School; Academic Honors Diploma                                       | \$32,400       | \$40,000       | \$31,500       | \$26,000        | -20%             | -35%             | -17%          |
| 11430 Vocational Education; Distributive Education                                                 | \$1,150        | \$15           | \$173          | \$0             | -100%            |                  | -100%         |
| 11450 Vocational Education; Consumer and Homemaking                                                | \$80,328       | \$115,543      | \$54,641       | \$57,021        | -29%             |                  | 4%            |
| 11470 Vocational Education; Business Education                                                     | \$0            | \$48,894       | \$41,042       | \$53,514        | N/A              | 9%               | 30%           |
| 11590 Other Vocational Education Programs                                                          | \$0            | \$0            | \$0            | \$0             | N/A              | N/A              | N/A           |
| 11630 Regular Programs; Alternative Education Programs; High School                                | \$0            | \$0            | \$0            | \$1,576         | N/A              | N/A              | N/A           |
| 11910 Other Regular Programs; Competency Testing                                                   | \$5,272        | \$258          | \$0            | \$5,533         | 5%               |                  | N/A           |
| 12110 Gifted And Talented; Gifted and Talented                                                     | \$14,432       | \$34,601       | \$35,071       | \$17,879        | 24%              |                  | -49%          |
| 12210 Mental Disabilities; Mild Mental Disabilities                                                | \$185,635      | \$162,598      | \$193,075      | \$97,670        | -47%             |                  | -49%          |
| 12220 Mental Disabilities; Moderate Mental Disabilities                                            | \$42,262       | \$54,555       | \$68,266       | \$52,523        | 24%              | -4%              | -23%          |
| 12230 Mental Disabilities; Severe Mental Disabilities                                              | \$49,987       | \$105,010      | \$30,982       | \$143,960       | 188%             | 37%              | 365%          |
| 12310 Physical Impairment; Orthopedic Impairment                                                   | \$0            | \$0            | \$2,519        | \$0             | N/A              | N/A              | -100%         |
| 12350 Physical Impairment; Homebound                                                               | \$2,975        | \$3,689        | \$9,845        | \$4,938         | 66%              | 34%              | -50%          |
| 12410 Emotional Disabilities; Emotional Disabilities; Full Time                                    | \$0            | \$0            | \$0            | \$0             | N/A              | N/A              | N/A           |
| 12420 Emotional Disabilities; Emotional Disabilities; All Others                                   | \$67,260       | \$82,183       | \$29,889       | \$0             | -100%            | -100%            | -100%         |
| 12510 Culturally Different; Communication Disorders                                                | \$0            | \$0            | \$0            | \$0             | N/A              | N/A              | N/A           |
| 12610 Learning Disability                                                                          | \$402,769      | \$539,078      | \$438,614      | \$319,362       | -21%             | -41%             | -27%          |
| 12710 Equal Opportunity At Risk                                                                    | \$10,372       | \$0            | \$0            | \$0             | -100%            | N/A              | N/A           |
| 12810 Special Education Preschool                                                                  | \$85,684       | \$129,066      | \$133,906      | \$65,042        | -24%             | -50%             | -51%          |
| 12900 Other Special Programs                                                                       | \$67,301       | \$125,266      | \$79,043       | \$54,690        | -19%             | -56%             | -31%          |
| 13900 Adult/Continuing Education Programs; Other Adult/Continuing Education Program                | \$1,644        | \$192          | \$0            | \$0             | -100%            | -100%            | N/A           |
| 14100 Summer School Programs; Elementary                                                           | \$29,021       | \$34,931       | \$48,768       | \$36,070        | 24%              | 3%               | -26%          |
| 14300 Summer School Programs; High School                                                          | \$28,538       | \$33,551       | \$11,567       | \$0             | -100%            | -100%            | -100%         |
| 16100 Remediation Testing                                                                          | \$13,387       | \$3,652        | \$698          | \$468           | -97%             | -87%             | -33%          |
| 16200 Preventive Remediation                                                                       | \$73,540       | \$20,247       | \$44,932       | \$100,573       | 37%              | 397%             | 124%          |
| 17300 Payments to Other Governmental Units Within State; Area Vocational School (Participating Sha | \$73,409       | \$46,734       | \$12,398       | \$46,318        | -37%             | -1%              | 274%          |
| 17400 Payments to Other Governmental Units Within State; Joint Services and Supply; Special Educat | \$42,998       | \$48,785       | \$45,210       | \$51,161        | 19%              | 5%               | 13%           |
| 22110 Improvement of Instruction; Service Area Direction                                           | \$64,199       | \$50,395       | \$63,133       | \$74,946        | 17%              | 49%              | 19%           |
| 22120 Improvement of Instruction; Instruction and Curriculum Development                           | \$19,505       | \$5,996        | \$0            | \$0             | -100%            | -100%            | N/A           |
| 22130 Improvement of Instruction; Instructional Staff Training                                     | \$100,779      | \$58,157       | \$150,150      | \$200,666       | 99%              | 245%             | 34%           |
| 22220 Library/Media Services; School Library                                                       | \$206,046      | \$198,557      | \$120,340      | \$72,484        | -65%             | -63%             | -40%          |
| 22230 Library/Media Services; Audiovisual                                                          | \$151          | \$90           | \$0            | \$0             | -100%            | -100%            | N/A           |
| 22250 Library/Media Services; Computer Assisted Instruction Services                               | \$11,822       | \$0            | \$0            | \$0             | -100%            |                  | N/A           |
| 22290 Library/Media Services; Other Educational Media Services                                     | \$5,244        | \$0            | \$3,750        | \$3,875         | -26%             | N/A              | 3%            |
| 22310 Instruction, Related Technology; Technology Service Supervision and Administration           | \$15,810       | \$0            | \$0            | \$0             | -100%            |                  | N/A           |
| 22360 Instruction, Related Technology; Network Support                                             | \$196,683      | \$0            | \$0            | \$0             | -100%            |                  | N/A           |
| 22900 Other Support Service, Instructional Staff                                                   | \$0            | \$0            | \$21,208       | \$16,414        | N/A              | N/A              | -23%          |
| 25520 Textbooks for Rent or Resale; Textbooks, Workbooks, and Repairs                              | \$222,612      | \$237,253      | \$160,754      | \$113,951       | -49%             |                  | -29%          |
| 25540 Textbooks for Rent or Resale; Other Textbook Rental Service                                  | \$371          | \$4,017        | \$597          | \$330           | -11%             |                  | -45%          |
| 26497 2007 Account Code - Teachers Retirement Fund                                                 | \$477,897      | \$0            | \$0            | \$0             | N/A              | N/A              | N/A           |
| Student Academic Achievement Total                                                                 | \$9,656,728    | \$10,704,862   | \$8,129,502    | \$7,801,458     | -19%             |                  | -4%           |
| Student Instructional Support                                                                      |                |                |                |                 |                  |                  |               |
| 21110 Attendance and Social Work Services; Service Area Direction                                  | \$10,821       | \$173          | \$0            | \$0             | -100%            | -100%            | N/A           |
| 21120 Attendance and Social Work Services; Attendance Services                                     | \$27,764       | \$27,683       | \$29,369       | \$20,997        | -24%             |                  | -29%          |
|                                                                                                    |                | <i>41,000</i>  | <i>+_0,000</i> | <i>\</i> 20,001 | 2470             | <b>—</b> 70      | 2070          |