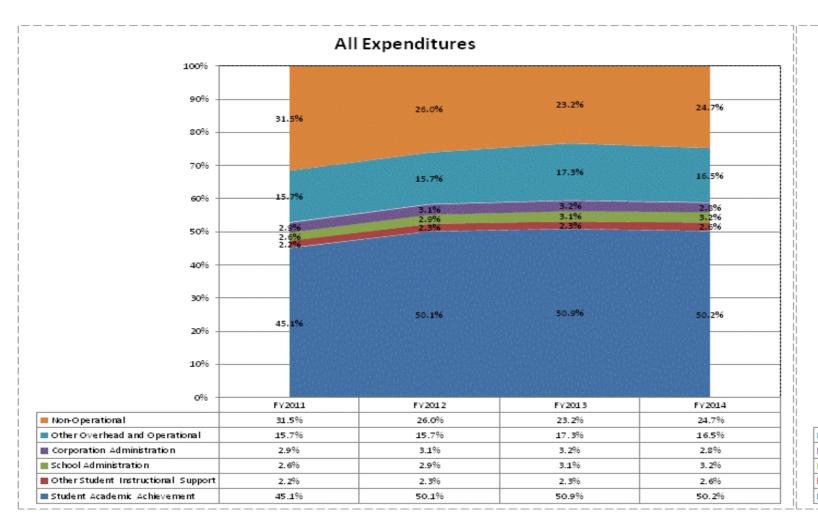

|                                  |              | FY06 % of Total |              | FY09 % of Total |              | FY13 % of Total |              | FY14 % of Total |
|----------------------------------|--------------|-----------------|--------------|-----------------|--------------|-----------------|--------------|-----------------|
| Concord Community Schools (2270) | FY 2006      | Ехр             | FY 2009      | Exp             | FY 2013      | Exp             | FY 2014      | Ехр             |
| Student Academic Achievement     | \$26,308,111 | 56.8%           | \$24,880,479 | 47.8%           | \$27,125,503 | 50.9%           | \$25,649,758 | 50.2%           |
| Student Instructional Support    | \$2,324,716  | 5.0%            | \$2,899,022  | 5.6%            | \$2,884,984  | 5.4%            | \$2,971,880  | 5.8%            |
| Overhead and Operational         | \$7,686,860  | 16.6%           | \$9,127,384  | 17.5%           | \$10,890,583 | 20.4%           | \$9,839,744  | 19.3%           |
| Nonoperational                   | \$10,030,517 | 21.6%           | \$15,156,160 | 29.1%           | \$12,372,294 | 23.2%           | \$12,592,066 | 24.7%           |
| Grand Total                      | \$46,350,203 |                 | \$52,063,045 |                 | \$53,273,363 |                 | \$51,053,448 |                 |