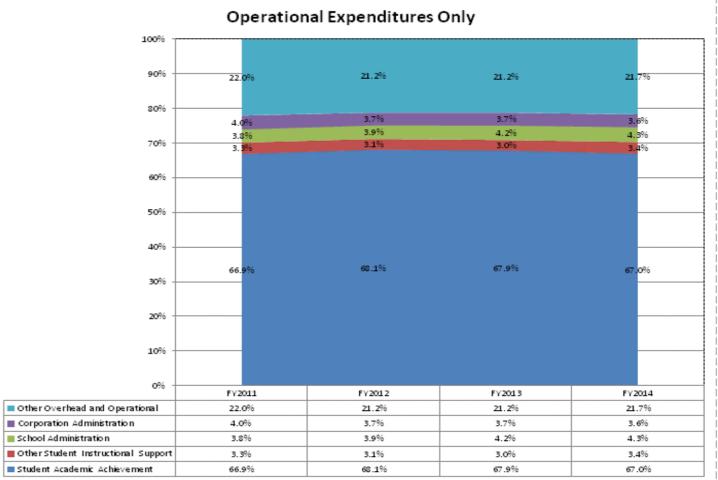

|                                                                        | FY 2006 | FY 2009 | FY 2013 | FY 2014 |
|------------------------------------------------------------------------|---------|---------|---------|---------|
| Student Instructional Expenditures (Academic Achievement plus Support) | 61.8%   | 53.4%   | 56.3%   | 56.1%   |