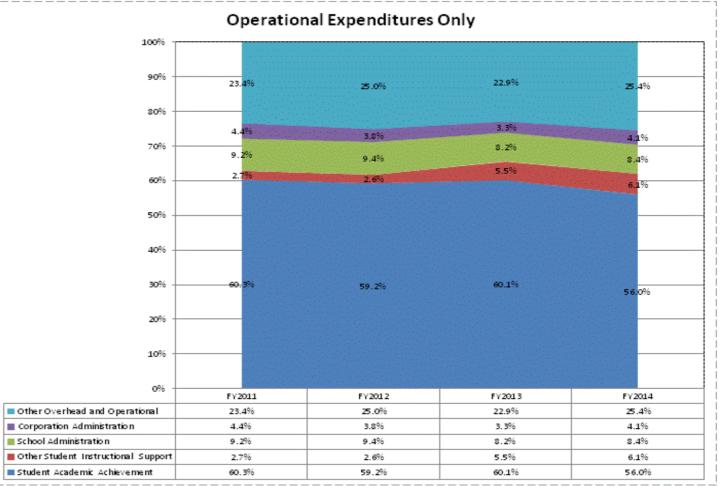

## School Corporation Expenditures by Expenditure Type Biannual Financial Report Data July 2013 - June 2014 Culver Community Schools Corp (5455)

|                                      |              | FY06 % of Total |              | FY09 % of Total |              | FY13 % of Total |              | FY14 % of Total |
|--------------------------------------|--------------|-----------------|--------------|-----------------|--------------|-----------------|--------------|-----------------|
| Culver Community Schools Corp (5455) | FY 2006      | Ехр             | FY 2009      | Exp             | FY 2013      | Exp             | FY 2014      | Exp             |
| Student Academic Achievement         | \$6,212,174  | 50.3%           | \$6,530,184  | 50.4%           | \$6,101,855  | 47.8%           | \$5,317,616  | 39.4%           |
| Student Instructional Support        | \$828,594    | 6.7%            | \$1,246,186  | 9.6%            | \$1,338,926  | 10.5%           | \$1,340,709  | 9.9%            |
| Overhead and Operational             | \$2,777,198  | 22.5%           | \$2,867,722  | 22.1%           | \$2,599,835  | 20.4%           | \$2,959,273  | 21.9%           |
| Nonoperational                       | \$2,527,587  | 20.5%           | \$2,314,894  | 17.9%           | \$2,712,832  | 21.3%           | \$3,882,334  | 28.8%           |
| Grand Total                          | \$12,345,552 |                 | \$12,958,986 |                 | \$12,753,449 |                 | \$13,499,933 |                 |

|                                                                        | FY 2006 | FY 2009 | FY 2013 | FY 2014 |
|------------------------------------------------------------------------|---------|---------|---------|---------|
| Student Instructional Expenditures (Academic Achievement plus Support) | 57.0%   | 60.0%   | 58.3%   | 49.3%   |