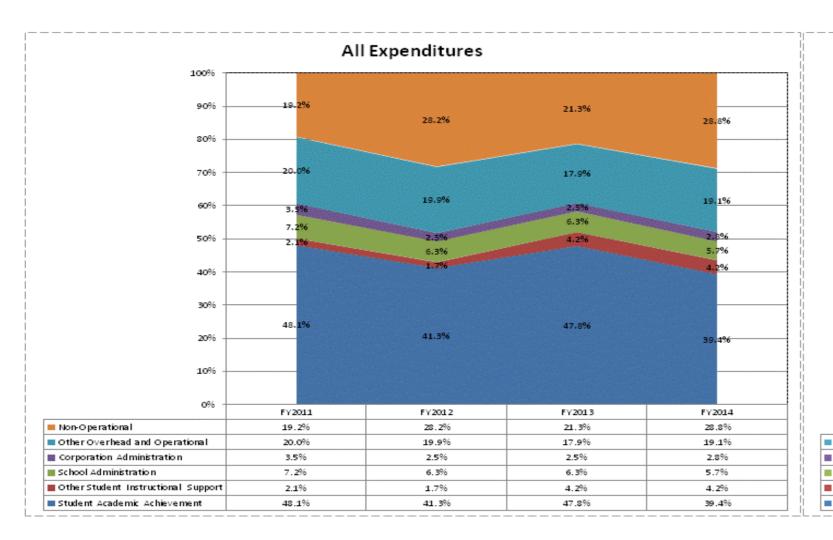

## School Corporation Expenditures by Expenditure Type Biannual Financial Report Data July 2013 - June 2014 Culver Community Schools Corp (5455)

|                                      |              | FY06 % of Total |              | FY09 % of Total |              | FY13 % of Total |              | FY14 % of Total |
|--------------------------------------|--------------|-----------------|--------------|-----------------|--------------|-----------------|--------------|-----------------|
| Culver Community Schools Corp (5455) | FY 2006      | Ехр             | FY 2009      | Exp             | FY 2013      | Exp             | FY 2014      | Exp             |
| Student Academic Achievement         | \$6,212,174  | 50.3%           | \$6,530,184  | 50.4%           | \$6,101,855  | 47.8%           | \$5,317,616  | 39.4%           |
| Student Instructional Support        | \$828,594    | 6.7%            | \$1,246,186  | 9.6%            | \$1,338,926  | 10.5%           | \$1,340,709  | 9.9%            |
| Overhead and Operational             | \$2,777,198  | 22.5%           | \$2,867,722  | 22.1%           | \$2,599,835  | 20.4%           | \$2,959,273  | 21.9%           |
| Nonoperational                       | \$2,527,587  | 20.5%           | \$2,314,894  | 17.9%           | \$2,712,832  | 21.3%           | \$3,882,334  | 28.8%           |
| Grand Total                          | \$12,345,552 |                 | \$12,958,986 |                 | \$12,753,449 |                 | \$13,499,933 |                 |

|                                                                        | FY 2006 | FY 2009 | FY 2013 | FY 2014 |
|------------------------------------------------------------------------|---------|---------|---------|---------|
| Student Instructional Expenditures (Academic Achievement plus Support) | 57.0%   | 60.0%   | 58.3%   | 49.3%   |