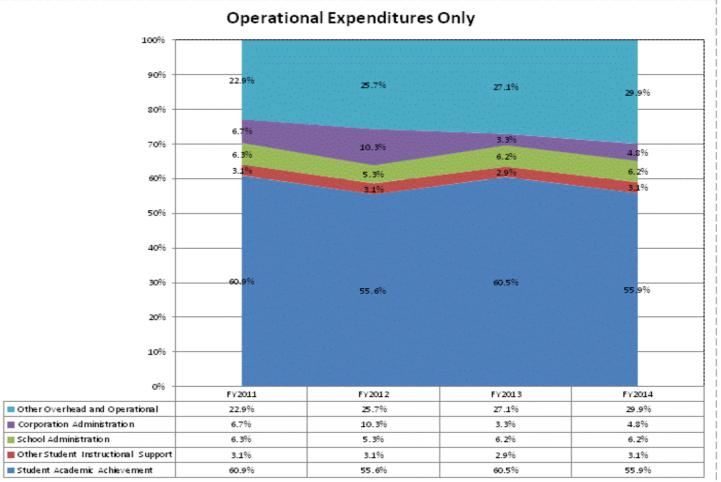

|                                    |              | FY06 % of Total |              | FY09 % of Total |              | FY13 % of Total |              | FY14 % of Total |
|------------------------------------|--------------|-----------------|--------------|-----------------|--------------|-----------------|--------------|-----------------|
| Delphi Community School Corp (755) | FY 2006      | Exp             | FY 2009      | Ехр             | FY 2013      | Exp             | FY 2014      | Exp             |
| Student Academic Achievement       | \$7,905,080  | 49.0%           | \$8,403,412  | 46.4%           | \$7,681,186  | 47.6%           | \$7,351,266  | 43.2%           |
| Student Instructional Support      | \$1,016,940  | 6.3%            | \$1,292,048  | 7.1%            | \$1,145,109  | 7.1%            | \$1,202,525  | 7.1%            |
| Overhead and Operational           | \$3,205,591  | 19.9%           | \$4,444,853  | 24.5%           | \$3,900,059  | 24.2%           | \$4,792,247  | 28.2%           |
| Nonoperational                     | \$4,010,395  | 24.9%           | \$3,976,161  | 21.9%           | \$3,402,278  | 21.1%           | \$3,652,050  | 21.5%           |
| Grand Total                        | \$16,138,006 |                 | \$18,116,474 |                 | \$16,128,632 |                 | \$16,998,088 |                 |

|                                                                        | FY 2006 | FY 2009 | FY 2013 | FY 2014 |
|------------------------------------------------------------------------|---------|---------|---------|---------|
| Student Instructional Expenditures (Academic Achievement plus Support) | 55.3%   | 53.5%   | 54.7%   | 50.3%   |