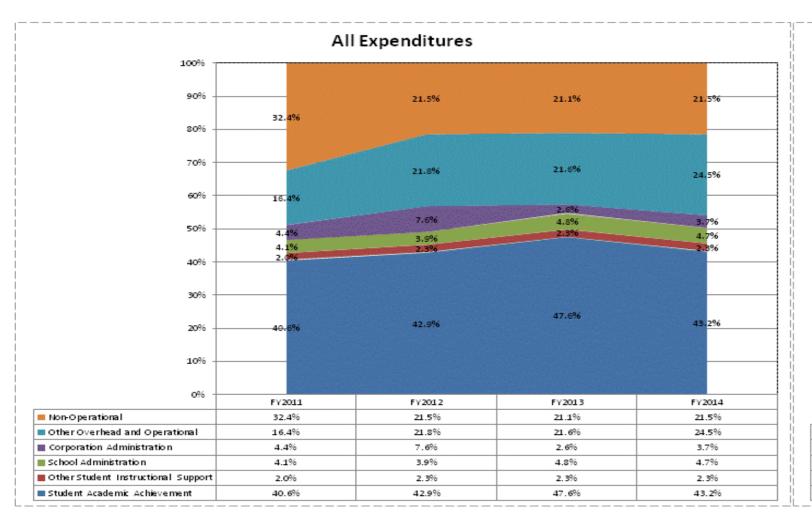

|                                    |              | FY06 % of Total |              | FY09 % of Total |              | FY13 % of Total |              | FY14 % of Total |
|------------------------------------|--------------|-----------------|--------------|-----------------|--------------|-----------------|--------------|-----------------|
| Delphi Community School Corp (755) | FY 2006      | Exp             | FY 2009      | Ехр             | FY 2013      | Exp             | FY 2014      | Exp             |
| Student Academic Achievement       | \$7,905,080  | 49.0%           | \$8,403,412  | 46.4%           | \$7,681,186  | 47.6%           | \$7,351,266  | 43.2%           |
| Student Instructional Support      | \$1,016,940  | 6.3%            | \$1,292,048  | 7.1%            | \$1,145,109  | 7.1%            | \$1,202,525  | 7.1%            |
| Overhead and Operational           | \$3,205,591  | 19.9%           | \$4,444,853  | 24.5%           | \$3,900,059  | 24.2%           | \$4,792,247  | 28.2%           |
| Nonoperational                     | \$4,010,395  | 24.9%           | \$3,976,161  | 21.9%           | \$3,402,278  | 21.1%           | \$3,652,050  | 21.5%           |
| Grand Total                        | \$16,138,006 |                 | \$18,116,474 |                 | \$16,128,632 |                 | \$16,998,088 |                 |

|                                                                        | FY 2006 | FY 2009 | FY 2013 | FY 2014 |
|------------------------------------------------------------------------|---------|---------|---------|---------|
| Student Instructional Expenditures (Academic Achievement plus Support) | 55.3%   | 53.5%   | 54.7%   | 50.3%   |