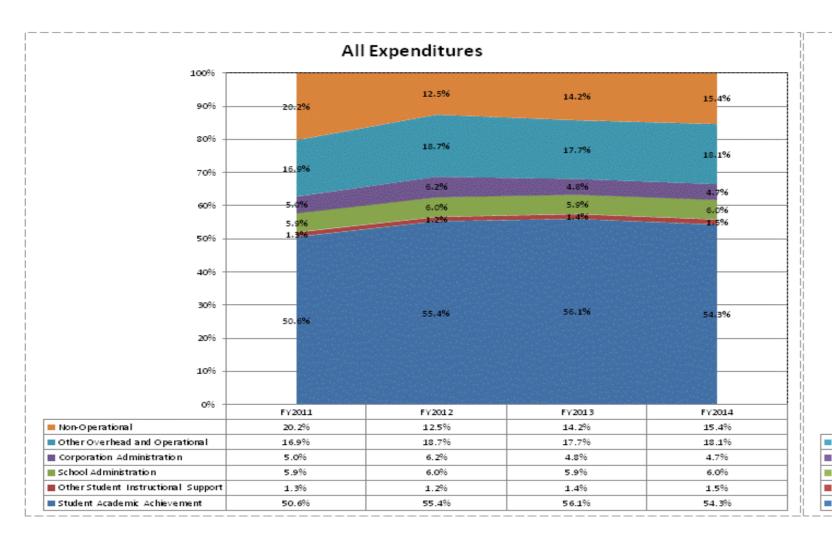

|                                     |             | FY06 % of Total |             | FY09 % of Total |             | FY13 % of Total |             | FY14 % of Total |
|-------------------------------------|-------------|-----------------|-------------|-----------------|-------------|-----------------|-------------|-----------------|
| Edinburgh Community Sch Corp (4215) | FY 2006     | Ехр             | FY 2009     | Exp             | FY 2013     | Exp             | FY 2014     | Ехр             |
| Student Academic Achievement        | \$5,140,951 | 56.1%           | \$5,528,779 | 59.1%           | \$5,261,118 | 56.1%           | \$4,858,225 | 54.3%           |
| Student Instructional Support       | \$670,955   | 7.3%            | \$765,638   | 8.2%            | \$685,650   | 7.3%            | \$668,035   | 7.5%            |
| Overhead and Operational            | \$1,743,882 | 19.0%           | \$2,008,720 | 21.5%           | \$2,104,792 | 22.4%           | \$2,042,531 | 22.8%           |
| Nonoperational                      | \$1,606,329 | 17.5%           | \$1,045,578 | 11.2%           | \$1,333,576 | 14.2%           | \$1,372,667 | 15.4%           |
| Grand Total                         | \$9,162,117 |                 | \$9,348,715 |                 | \$9,385,137 |                 | \$8,941,458 |                 |