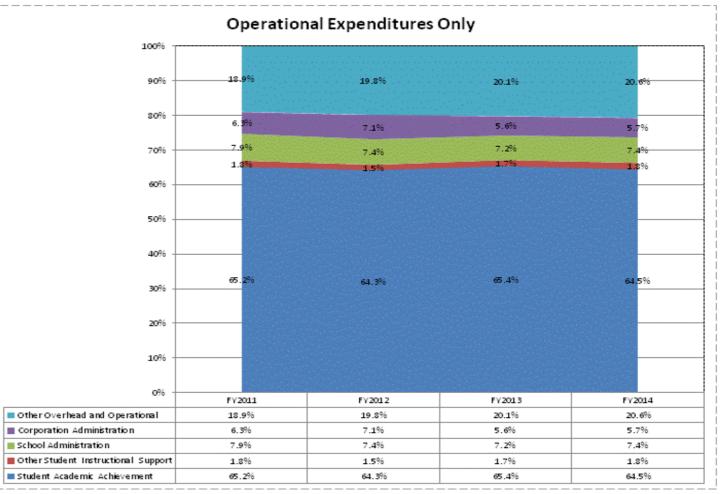

|                                                                        | FY 2006 | FY 2009 | FY 2013 | FY 2014 |
|------------------------------------------------------------------------|---------|---------|---------|---------|
| Student Instructional Expenditures (Academic Achievement plus Support) | 63.4%   | 67.3%   | 63.4%   | 61.8%   |