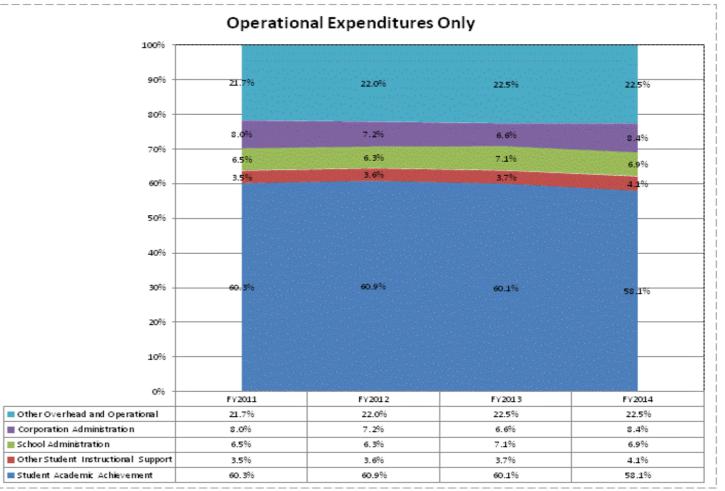

|                                                                        | FY 2006 | FY 2009 | FY 2013 | FY 2014 |
|------------------------------------------------------------------------|---------|---------|---------|---------|
| Student Instructional Expenditures (Academic Achievement plus Support) | 60.5%   | 57.6%   | 62.7%   | 57.7%   |