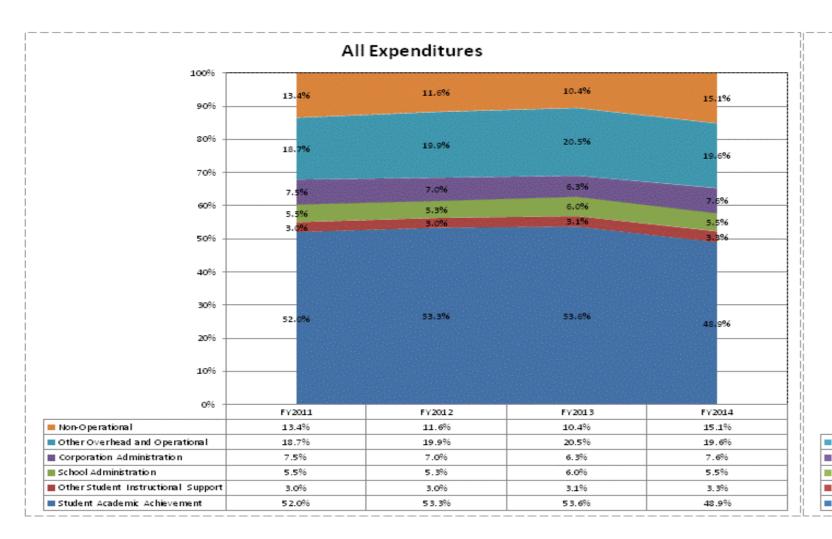

|                                     |              | FY06 % of Total |              | FY09 % of Total |              | FY13 % of Total |              | FY14 % of Total |
|-------------------------------------|--------------|-----------------|--------------|-----------------|--------------|-----------------|--------------|-----------------|
| Elwood Community School Corp (5280) | FY 2006      | Ехр             | FY 2009      | Exp             | FY 2013      | Exp             | FY 2014      | Exp             |
| Student Academic Achievement        | \$10,178,425 | 53.4%           | \$11,350,807 | 49.5%           | \$9,192,213  | 53.6%           | \$8,667,040  | 48.9%           |
| Student Instructional Support       | \$1,353,318  | 7.1%            | \$1,858,676  | 8.1%            | \$1,556,632  | 9.1%            | \$1,567,547  | 8.8%            |
| Overhead and Operational            | \$3,915,196  | 20.5%           | \$4,743,828  | 20.7%           | \$4,604,497  | 26.9%           | \$4,816,420  | 27.2%           |
| Nonoperational                      | \$3,611,251  | 18.9%           | \$4,983,307  | 21.7%           | \$1,785,660  | 10.4%           | \$2,671,340  | 15.1%           |
| Grand Total                         | \$19,058,190 |                 | \$22,936,618 |                 | \$17,139,002 |                 | \$17,722,346 |                 |

|                                                                        | FY 2006 | FY 2009 | FY 2013 | FY 2014 |
|------------------------------------------------------------------------|---------|---------|---------|---------|
| Student Instructional Expenditures (Academic Achievement plus Support) | 60.5%   | 57.6%   | 62.7%   | 57.7%   |