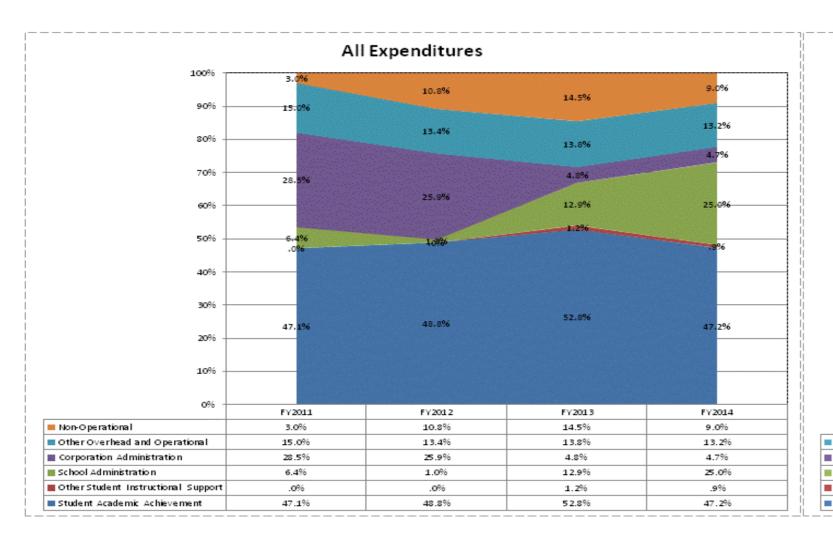

## School Corporation Expenditures by Expenditure Type Biannual Financial Report Data July 2013 - June 2014 Fall Creek Academy (9370)

|                               |             | FY06 % of Total |             | FY09 % of Total |             | FY13 % of Total |             | FY14 % of Total |
|-------------------------------|-------------|-----------------|-------------|-----------------|-------------|-----------------|-------------|-----------------|
| Fall Creek Academy (9370)     | FY 2006     | Ехр             | FY 2009     | Ехр             | FY 2013     | Exp             | FY 2014     | Ехр             |
| Student Academic Achievement  | \$932,031   | 41.9%           | \$1,161,657 | 31.4%           | \$2,262,105 | 52.8%           | \$2,290,378 | 47.2%           |
| Student Instructional Support | \$217,532   | 9.8%            | \$268,620   | 7.3%            | \$605,434   | 14.1%           | \$1,257,733 | 25.9%           |
| Overhead and Operational      | \$568,239   | 25.6%           | \$1,476,150 | 39.9%           | \$796,032   | 18.6%           | \$869,115   | 17.9%           |
| Nonoperational                | \$504,879   | 22.7%           | \$794,088   | 21.5%           | \$622,962   | 14.5%           | \$439,043   | 9.0%            |
| Grand Total                   | \$2,222,681 |                 | \$3,700,515 |                 | \$4,286,532 |                 | \$4,856,268 |                 |