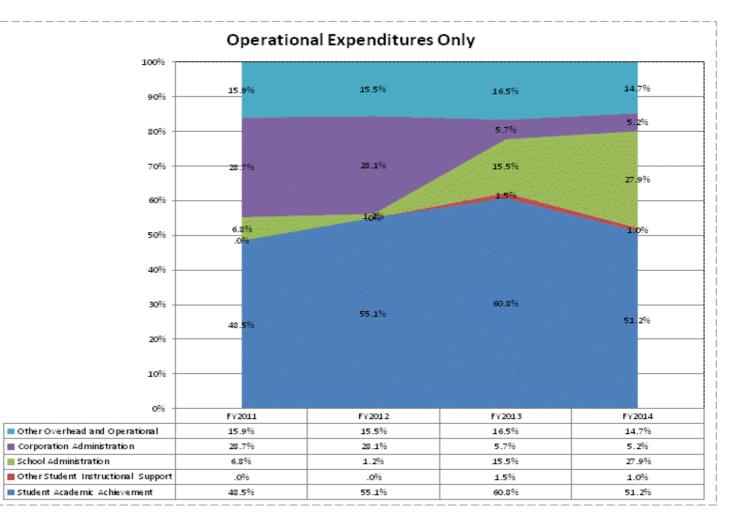

## School Corporation Expenditures by Expenditure Type Biannual Financial Report Data July 2013 - June 2014 Fall Creek Academy (9370)

|                               |             | FY06 % of Total |             | FY09 % of Total |             | FY13 % of Total |             | FY14 % of Total |
|-------------------------------|-------------|-----------------|-------------|-----------------|-------------|-----------------|-------------|-----------------|
| Fall Creek Academy (9370)     | FY 2006     | Ехр             | FY 2009     | Ехр             | FY 2013     | Exp             | FY 2014     | Ехр             |
| Student Academic Achievement  | \$932,031   | 41.9%           | \$1,161,657 | 31.4%           | \$2,262,105 | 52.8%           | \$2,290,378 | 47.2%           |
| Student Instructional Support | \$217,532   | 9.8%            | \$268,620   | 7.3%            | \$605,434   | 14.1%           | \$1,257,733 | 25.9%           |
| Overhead and Operational      | \$568,239   | 25.6%           | \$1,476,150 | 39.9%           | \$796,032   | 18.6%           | \$869,115   | 17.9%           |
| Nonoperational                | \$504,879   | 22.7%           | \$794,088   | 21.5%           | \$622,962   | 14.5%           | \$439,043   | 9.0%            |
| Grand Total                   | \$2,222,681 |                 | \$3,700,515 |                 | \$4,286,532 |                 | \$4,856,268 |                 |