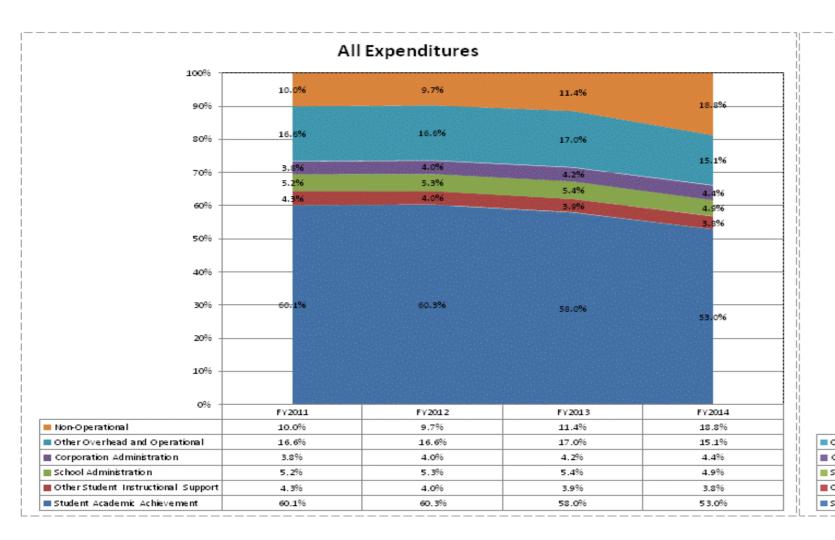

|                                    |               | FY06 % of Total |               | FY09 % of Total |               | FY13 % of Total |               | FY14 % of Total |
|------------------------------------|---------------|-----------------|---------------|-----------------|---------------|-----------------|---------------|-----------------|
| Fort Wayne Community Schools (235) | FY 2006       | Exp             | FY 2009       | Ехр             | FY 2013       | Exp             | FY 2014       | Exp             |
| Student Academic Achievement       | \$204,376,949 | 61.3%           | \$205,942,924 | 61.0%           | \$184,477,726 | 58.0%           | \$191,117,065 | 53.0%           |
| Student Instructional Support      | \$29,176,505  | 8.8%            | \$31,432,914  | 9.3%            | \$29,729,065  | 9.4%            | \$31,564,344  | 8.7%            |
| Overhead and Operational           | \$63,335,567  | 19.0%           | \$66,356,734  | 19.7%           | \$67,401,879  | 21.2%           | \$70,359,898  | 19.5%           |
| Nonoperational                     | \$36,491,075  | 10.9%           | \$33,666,159  | 10.0%           | \$36,317,023  | 11.4%           | \$67,756,341  | 18.8%           |
| Grand Total                        | \$333,380,096 |                 | \$337,398,731 |                 | \$317,925,693 |                 | \$360,797,648 |                 |