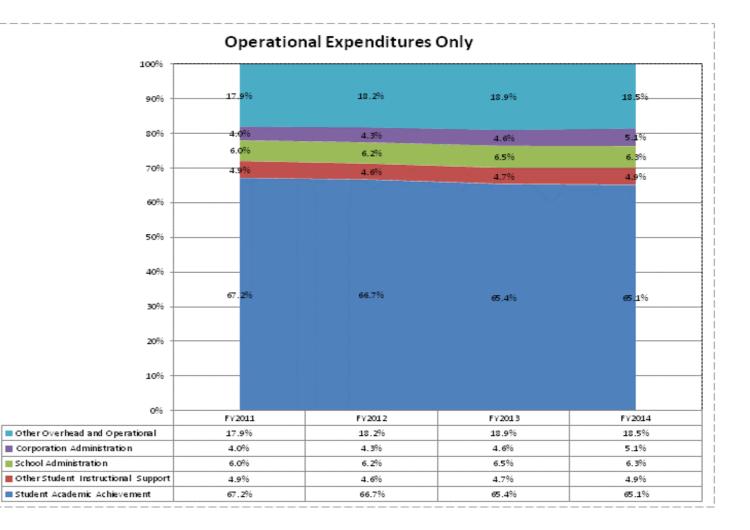

|                                                                        | FY 2006 | FY 2009 | FY 2013 | FY 2014 |
|------------------------------------------------------------------------|---------|---------|---------|---------|
| Student Instructional Expenditures (Academic Achievement plus Support) | 70.1%   | 70.4%   | 67.4%   | 61.7%   |