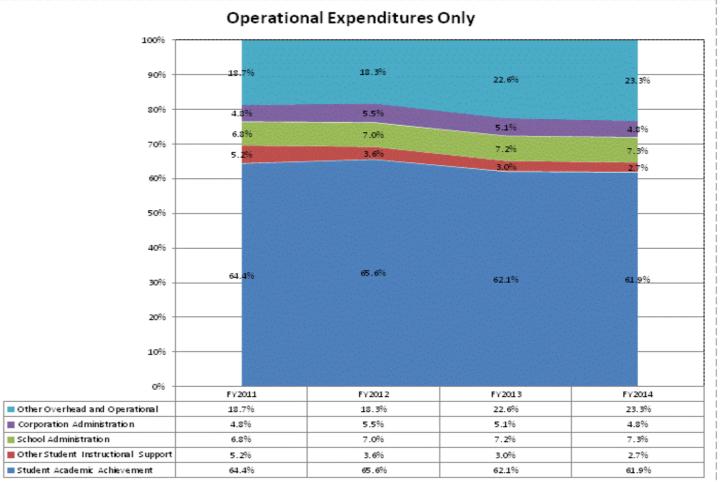

|                                                                        | FY 2006 | FY 2009 | FY 2013 | FY 2014 |
|------------------------------------------------------------------------|---------|---------|---------|---------|
| Student Instructional Expenditures (Academic Achievement plus Support) | 59.1%   | 57.6%   | 54.1%   | 47.1%   |