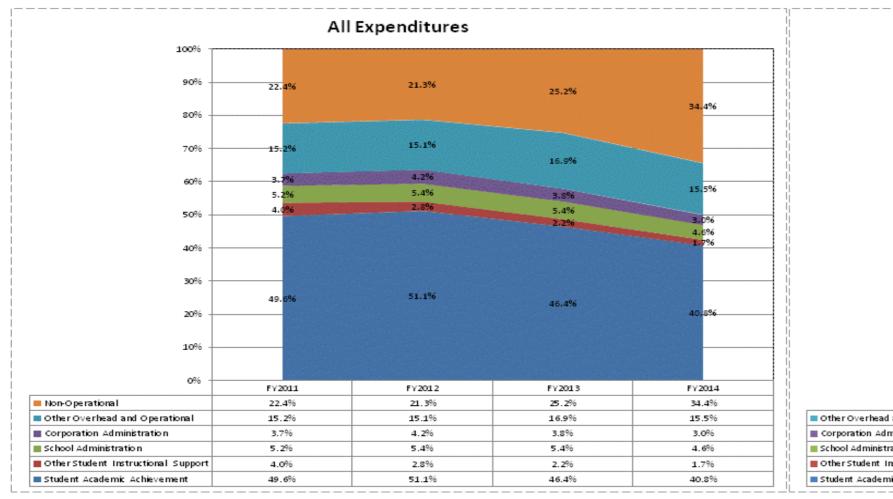

|      | i i Olitioi Ooli | iooi ooi poi aiio | ··· (55 <b>2</b> 5) |                 |             |                 |             |                 |  |
|------|------------------|-------------------|---------------------|-----------------|-------------|-----------------|-------------|-----------------|--|
|      |                  | FY06 % of Total   |                     | FY09 % of Total |             | FY13 % of Total |             | FY14 % of Total |  |
| 25)  | FY 2006          | Exp               | FY 2009             | Ехр             | FY 2013     | Exp             | FY 2014     | Exp             |  |
| nent | \$3,764,455      | 51.4%             | \$4,037,549         | 49.2%           | \$3,617,000 | 46.4%           | \$3,878,484 | 40.8%           |  |
|      |                  |                   |                     |                 |             |                 |             |                 |  |

|             | 1 100 /0 01 10tai                                      |                                                                                                                                                | 1 105 /0 01 10tai                                                                                                                                                                                                                                              |                                                                                                                                                                                                                                                                                                                                   | 1 1 13 /0 OI 1 Otal                                                                                                                                                                                                                                                                                                                                                                                                             |                                                                                                                                                                                                                                                                                                                                                                                                                                                                                                    | 1 1 1 <del>7</del> /0 01 1 0 tai                                                                                                                                                                                                                                                                                                                                                                                                                                                                                                                                                                 |
|-------------|--------------------------------------------------------|------------------------------------------------------------------------------------------------------------------------------------------------|----------------------------------------------------------------------------------------------------------------------------------------------------------------------------------------------------------------------------------------------------------------|-----------------------------------------------------------------------------------------------------------------------------------------------------------------------------------------------------------------------------------------------------------------------------------------------------------------------------------|---------------------------------------------------------------------------------------------------------------------------------------------------------------------------------------------------------------------------------------------------------------------------------------------------------------------------------------------------------------------------------------------------------------------------------|----------------------------------------------------------------------------------------------------------------------------------------------------------------------------------------------------------------------------------------------------------------------------------------------------------------------------------------------------------------------------------------------------------------------------------------------------------------------------------------------------|--------------------------------------------------------------------------------------------------------------------------------------------------------------------------------------------------------------------------------------------------------------------------------------------------------------------------------------------------------------------------------------------------------------------------------------------------------------------------------------------------------------------------------------------------------------------------------------------------|
| FY 2006     | Ехр                                                    | FY 2009                                                                                                                                        | Ехр                                                                                                                                                                                                                                                            | FY 2013                                                                                                                                                                                                                                                                                                                           | Ехр                                                                                                                                                                                                                                                                                                                                                                                                                             | FY 2014                                                                                                                                                                                                                                                                                                                                                                                                                                                                                            | Exp                                                                                                                                                                                                                                                                                                                                                                                                                                                                                                                                                                                              |
| \$3,764,455 | 51.4%                                                  | \$4,037,549                                                                                                                                    | 49.2%                                                                                                                                                                                                                                                          | \$3,617,000                                                                                                                                                                                                                                                                                                                       | 46.4%                                                                                                                                                                                                                                                                                                                                                                                                                           | \$3,878,484                                                                                                                                                                                                                                                                                                                                                                                                                                                                                        | 40.8%                                                                                                                                                                                                                                                                                                                                                                                                                                                                                                                                                                                            |
| \$559,646   | 7.6%                                                   | \$684,884                                                                                                                                      | 8.4%                                                                                                                                                                                                                                                           | \$594,251                                                                                                                                                                                                                                                                                                                         | 7.6%                                                                                                                                                                                                                                                                                                                                                                                                                            | \$597,016                                                                                                                                                                                                                                                                                                                                                                                                                                                                                          | 6.3%                                                                                                                                                                                                                                                                                                                                                                                                                                                                                                                                                                                             |
| \$1,334,043 | 18.2%                                                  | \$1,689,666                                                                                                                                    | 20.6%                                                                                                                                                                                                                                                          | \$1,612,909                                                                                                                                                                                                                                                                                                                       | 20.7%                                                                                                                                                                                                                                                                                                                                                                                                                           | \$1,761,095                                                                                                                                                                                                                                                                                                                                                                                                                                                                                        | 18.5%                                                                                                                                                                                                                                                                                                                                                                                                                                                                                                                                                                                            |
| \$1,663,118 | 22.7%                                                  | \$1,788,922                                                                                                                                    | 21.8%                                                                                                                                                                                                                                                          | \$1,964,785                                                                                                                                                                                                                                                                                                                       | 25.2%                                                                                                                                                                                                                                                                                                                                                                                                                           | \$3,275,147                                                                                                                                                                                                                                                                                                                                                                                                                                                                                        | 34.4%                                                                                                                                                                                                                                                                                                                                                                                                                                                                                                                                                                                            |
| \$7,321,261 |                                                        | \$8,201,022                                                                                                                                    |                                                                                                                                                                                                                                                                | \$7,788,945                                                                                                                                                                                                                                                                                                                       |                                                                                                                                                                                                                                                                                                                                                                                                                                 | \$9,511,741                                                                                                                                                                                                                                                                                                                                                                                                                                                                                        |                                                                                                                                                                                                                                                                                                                                                                                                                                                                                                                                                                                                  |
|             | \$3,764,455<br>\$559,646<br>\$1,334,043<br>\$1,663,118 | FY 2006       Exp         \$3,764,455       51.4%         \$559,646       7.6%         \$1,334,043       18.2%         \$1,663,118       22.7% | FY 2006         Exp         FY 2009           \$3,764,455         51.4%         \$4,037,549           \$559,646         7.6%         \$684,884           \$1,334,043         18.2%         \$1,689,666           \$1,663,118         22.7%         \$1,788,922 | FY 2006         Exp         FY 2009         Exp           \$3,764,455         51.4%         \$4,037,549         49.2%           \$559,646         7.6%         \$684,884         8.4%           \$1,334,043         18.2%         \$1,689,666         20.6%           \$1,663,118         22.7%         \$1,788,922         21.8% | FY 2006         Exp         FY 2009         Exp         FY 2013           \$3,764,455         51.4%         \$4,037,549         49.2%         \$3,617,000           \$559,646         7.6%         \$684,884         8.4%         \$594,251           \$1,334,043         18.2%         \$1,689,666         20.6%         \$1,612,909           \$1,663,118         22.7%         \$1,788,922         21.8%         \$1,964,785 | FY 2006         Exp         FY 2009         Exp         FY 2013         Exp           \$3,764,455         51.4%         \$4,037,549         49.2%         \$3,617,000         46.4%           \$559,646         7.6%         \$684,884         8.4%         \$594,251         7.6%           \$1,334,043         18.2%         \$1,689,666         20.6%         \$1,612,909         20.7%           \$1,663,118         22.7%         \$1,788,922         21.8%         \$1,964,785         25.2% | FY 2006         Exp         FY 2009         Exp         FY 2013         Exp         FY 2014           \$3,764,455         51.4%         \$4,037,549         49.2%         \$3,617,000         46.4%         \$3,878,484           \$559,646         7.6%         \$684,884         8.4%         \$594,251         7.6%         \$597,016           \$1,334,043         18.2%         \$1,689,666         20.6%         \$1,612,909         20.7%         \$1,761,095           \$1,663,118         22.7%         \$1,788,922         21.8%         \$1,964,785         25.2%         \$3,275,147 |

|                                                                        | FY 2006 | FY 2009 | FY 2013 | FY 2014 |
|------------------------------------------------------------------------|---------|---------|---------|---------|
| Student Instructional Expenditures (Academic Achievement plus Support) | 59.1%   | 57.6%   | 54.1%   | 47.1%   |