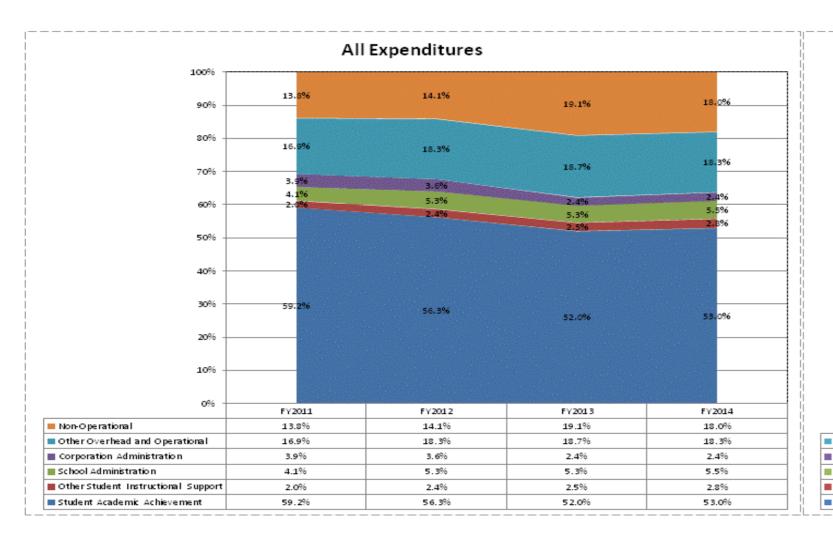

|                                  |              | FY06 % of Total |              | FY09 % of Total |              | FY13 % of Total |              | FY14 % of Total |
|----------------------------------|--------------|-----------------|--------------|-----------------|--------------|-----------------|--------------|-----------------|
| Garrett-Keyser-Butler Com (1820) | FY 2006      | Exp             | FY 2009      | Ехр             | FY 2013      | Ехр             | FY 2014      | Exp             |
| Student Academic Achievement     | \$10,905,702 | 58.4%           | \$13,126,381 | 58.4%           | \$10,091,273 | 52.0%           | \$10,059,463 | 53.0%           |
| Student Instructional Support    | \$1,262,461  | 6.8%            | \$1,432,683  | 6.4%            | \$1,500,940  | 7.7%            | \$1,566,547  | 8.3%            |
| Overhead and Operational         | \$4,127,903  | 22.1%           | \$4,633,177  | 20.6%           | \$4,092,832  | 21.1%           | \$3,934,896  | 20.7%           |
| Nonoperational                   | \$2,381,490  | 12.8%           | \$3,279,354  | 14.6%           | \$3,711,065  | 19.1%           | \$3,425,207  | 18.0%           |
| Grand Total                      | \$18,677,556 |                 | \$22,471,595 |                 | \$19,396,110 |                 | \$18,986,113 |                 |