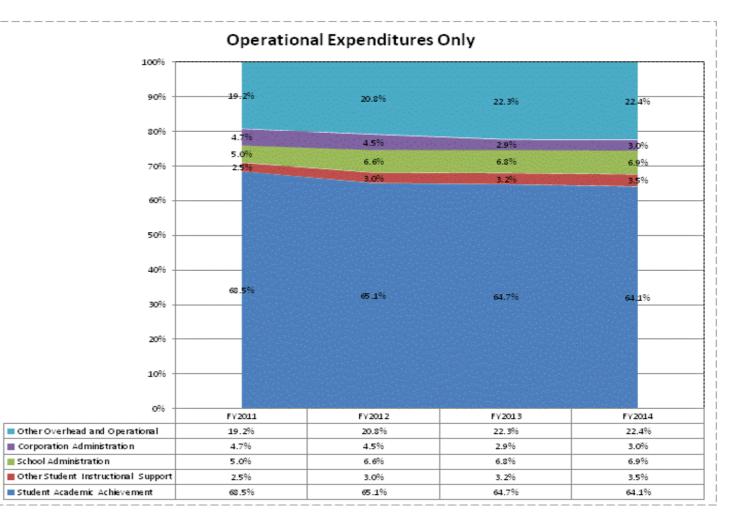

|                                                                        | FY 2006 | FY 2009 | FY 2013 | FY 2014 |
|------------------------------------------------------------------------|---------|---------|---------|---------|
| Student Instructional Expenditures (Academic Achievement plus Support) | 65.1%   | 64.8%   | 59.8%   | 61.2%   |