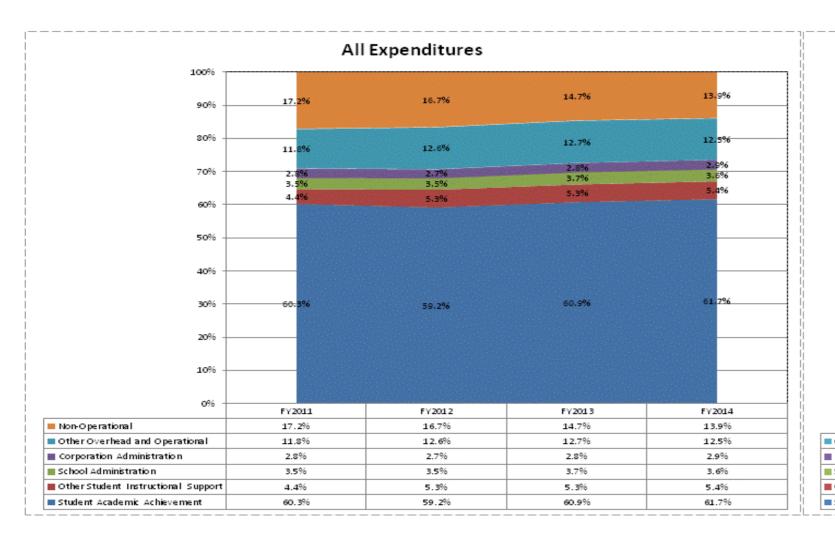

|                                 |              | FY06 % of Total |              | FY09 % of Total |              | FY13 % of Total |              | FY14 % of Total |
|---------------------------------|--------------|-----------------|--------------|-----------------|--------------|-----------------|--------------|-----------------|
| Goshen Community Schools (2315) | FY 2006      | Ехр             | FY 2009      | Exp             | FY 2013      | Exp             | FY 2014      | Exp             |
| Student Academic Achievement    | \$43,141,421 | 61.0%           | \$47,875,591 | 59.6%           | \$53,071,818 | 60.9%           | \$53,676,266 | 61.7%           |
| Student Instructional Support   | \$6,118,629  | 8.6%            | \$6,878,012  | 8.6%            | \$7,845,123  | 9.0%            | \$7,818,014  | 9.0%            |
| Overhead and Operational        | \$10,730,097 | 15.2%           | \$12,534,813 | 15.6%           | \$13,495,231 | 15.5%           | \$13,353,529 | 15.4%           |
| Nonoperational                  | \$10,750,973 | 15.2%           | \$13,027,392 | 16.2%           | \$12,799,119 | 14.7%           | \$12,128,849 | 13.9%           |
| Grand Total                     | \$70,741,119 |                 | \$80,315,808 |                 | \$87,211,290 |                 | \$86,976,657 |                 |

|                                                                        | FY 2006 | FY 2009 | FY 2013 | FY 2014 |
|------------------------------------------------------------------------|---------|---------|---------|---------|
| Student Instructional Expenditures (Academic Achievement plus Support) | 69.6%   | 68.2%   | 69.8%   | 70.7%   |