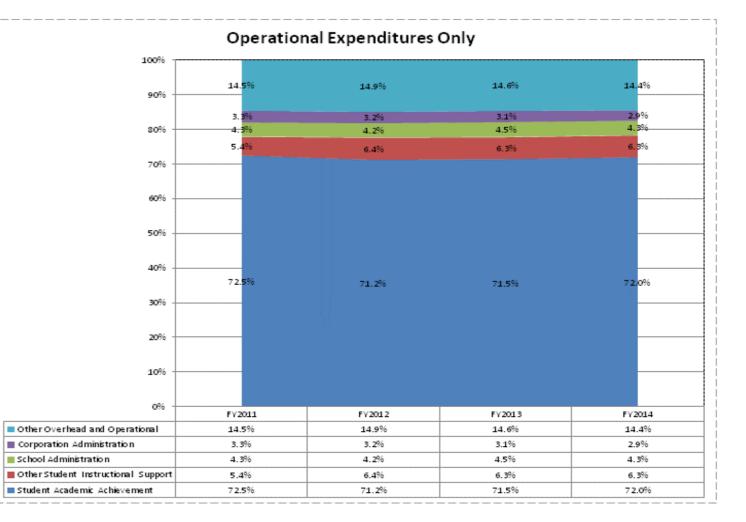

|                                                                        | FY 2006 | FY 2009 | FY 2013 | FY 2014 |
|------------------------------------------------------------------------|---------|---------|---------|---------|
| Student Instructional Expenditures (Academic Achievement plus Support) | 69.6%   | 68.2%   | 69.8%   | 70.7%   |