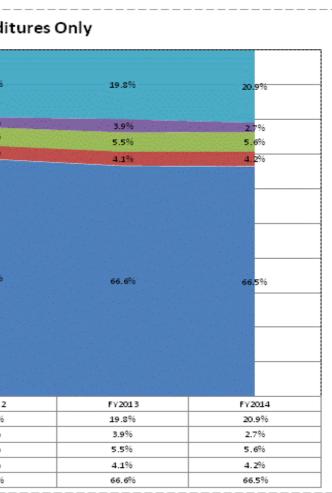

|                                     |               | FY06 % of Total |               | FY09 % of Total |               | FY13 % of Total |               | FY14 % of Total |
|-------------------------------------|---------------|-----------------|---------------|-----------------|---------------|-----------------|---------------|-----------------|
| Greater Clark County Schools (1010) | FY 2006       | Exp             | FY 2009       | Exp             | FY 2013       | Exp             | FY 2014       | Exp             |
| Student Academic Achievement        | \$66,887,069  | 64.3%           | \$68,070,717  | 62.4%           | \$60,560,323  | 54.8%           | \$60,523,585  | 54.9%           |
| Student Instructional Support       | \$7,610,998   | 7.3%            | \$8,223,519   | 7.5%            | \$8,730,817   | 7.9%            | \$8,820,145   | 8.0%            |
| Overhead and Operational            | \$19,549,816  | 18.8%           | \$21,191,375  | 19.4%           | \$22,027,652  | 19.9%           | \$21,676,824  | 19.6%           |
| Nonoperational                      | \$10,009,643  | 9.6%            | \$11,578,488  | 10.6%           | \$19,187,029  | 17.4%           | \$19,312,462  | 17.5%           |
| Not Categorized                     | \$880,167     |                 | \$0           |                 | \$0           |                 | \$0           |                 |
| Grand Total                         | \$104,937,693 |                 | \$109,064,099 |                 | \$110,505,821 |                 | \$110,333,016 |                 |

|                                                                        | FY 2006 | FY 2009 |
|------------------------------------------------------------------------|---------|---------|
| Student Instructional Expenditures (Academic Achievement plus Support) | 71.6%   | 70.0%   |

| FY 2013 | FY 2014 |
|---------|---------|
| 62.7%   | 62.8%   |

|                                                                                                    |                |                    |                    | Ir                 |
|----------------------------------------------------------------------------------------------------|----------------|--------------------|--------------------|--------------------|
| <u>Account</u>                                                                                     | <u>FY 2006</u> | <u>FY 2009</u>     | <u>FY 2013</u>     | <u>FY 2014</u>     |
| Student Academic Achievement                                                                       |                |                    |                    |                    |
| 11050 Regular Programs; Full Day Kindergarten                                                      | \$369,874      | \$790,301          | \$2,926,086        | \$2,855,329        |
| 11100 Regular Programs; Elementary                                                                 | \$14,406,023   | \$21,585,797       | \$16,765,156       | \$16,511,390       |
| 11200 Regular Programs; Middle/Junior High                                                         | \$7,471,454    | \$9,685,807        | \$8,628,805        | \$8,386,301        |
| 11300 Regular Programs; High School                                                                | \$7,521,102    | \$9,466,991        | \$9,468,952        | \$9,143,430        |
| 11355 Regular Programs; High School; Academic Honors High Ability Student Programs                 | \$0            | \$0                | \$159,014          | \$160,778          |
| 11410 Vocational Education; Agriculture A                                                          | \$48,000       | \$62,131           | \$55,476           | \$56,953           |
| 11430 Vocational Education; Distributive Education                                                 | \$78,170       | \$38,121           | \$46,443           | \$842              |
| 11450 Vocational Education; Consumer and Homemaking                                                | \$396,441      | \$431,429          | \$264,829          | \$346,703          |
| 11470 Vocational Education; Business Education                                                     | \$34,864       | \$47,924           | \$229,212          | \$198,199          |
| 11480 Vocational Education; Industrial Education A                                                 | \$213,765      | \$305,954          | \$278,656          | \$294,500          |
| 11510 Vocational Education; Cooperative Education                                                  | \$101,619      | \$139,046          | \$66,068           | \$52,797           |
| 11520 Vocational Education; Area School Participation                                              | \$726,240      | \$736,739          | \$520,532          | \$559,135          |
| 11590 Other Vocational Education Programs                                                          | \$153,889      | \$198,766          | \$216,564          | \$559,665          |
| 11620 Regular Programs; Alternative Education Programs; Middle/Junior High School                  | \$0            | \$0                | \$161,328          | \$189,424          |
| 11630 Regular Programs; Alternative Education Programs; High School                                | \$342,845      | \$452,994          | \$413,730          | \$365,385          |
| 12110 Gifted And Talented; Gifted and Talented                                                     | \$216,280      | \$218,728          | \$194,822          | \$222,050          |
| 12150 Gifted And Talented; High Ability Student Programs                                           | \$0            | \$0                | \$17,321           | \$65,528           |
| 12210 Mental Disabilities; Mild Mental Disabilities                                                | \$1,059,356    | \$1,377,744        | \$1,300,938        | \$1,368,842        |
| 12220 Mental Disabilities; Moderate Mental Disabilities                                            | \$410,481      | \$818,616          | \$498,186          | \$378,866          |
| 12230 Mental Disabilities; Severe Mental Disabilities                                              | \$907,291      | \$2,233,845        | \$2,082,729        | \$2,267,243        |
| 12310 Physical Impairment; Orthopedic Impairment                                                   | \$377,333      | \$510,615          | \$559,681          | \$558,121          |
| 12320 Physical Impairment; Multiple Disabilities                                                   | \$0            | \$0                | \$0                | \$16,050           |
| 12330 Physical Impairment; Visual Impairment                                                       | \$129,037      | \$172,101          | \$138,910          | \$140,868          |
| 12340 Physical Impairment; Hearing Impairment                                                      | \$221,658      | \$394,486          | \$261,961          | \$265,772          |
| 12350 Physical Impairment; Homebound                                                               | \$122,298      | \$189,138          | \$218,910          | \$205,858          |
| 12410 Emotional Disabilities; Emotional Disabilities; Full Time                                    | \$0            | \$735              | \$0                | \$0                |
| 12420 Emotional Disabilities; Emotional Disabilities; All Others                                   | \$2,755,393    | \$3,588,226        | \$3,853,894        | \$3,817,178        |
| 12510 Culturally Different; Communication Disorders                                                | \$669,370      | \$1,000,178        | \$1,046,200        | \$1,035,508        |
| 12520 Culturally Different; Compensatory                                                           | \$47,048       | \$66,187           | \$0                | \$0                |
| 12610 Learning Disability                                                                          | \$3,260,247    | \$2,499,949        | \$2,299,744        | \$2,136,004        |
| 12710 Equal Opportunity At Risk                                                                    | \$384,673      | \$401,021          | \$9,874            | \$0                |
| 12810 Special Education Preschool                                                                  | \$851,602      | \$1,598,886        | \$1,165,682        | \$1,171,036        |
| 12900 Other Special Programs                                                                       | \$504,894      | \$563,560          | \$1,130,646        | \$1,143,073        |
| 13600 Adult/Continuing Education Programs; Special Interest Programs                               | \$27,844       | \$0                | \$0                | \$0                |
| 13900 Adult/Continuing Education Programs; Other Adult/Continuing Education Program                | \$82,866       | \$68,981           | \$1                | \$0                |
| 14100 Summer School Programs; Elementary                                                           | \$67,404       | \$0                | \$0                | \$0                |
| 14200 Summer School Programs; Middle/Junior High School                                            | \$73,078       | \$103,694          | \$0                | \$0                |
| 14300 Summer School Programs; High School                                                          | \$88,334       | \$0                | \$78,015           | \$27,849           |
| 15100 Enrichment Programs; Non-Credit                                                              | \$4,373        | \$3,506            | \$6,014            | \$13,435           |
| 16100 Remediation Testing                                                                          | \$45,907       | \$113,946          | \$85,168           | \$107,757          |
| 16200 Preventive Remediation                                                                       | \$434,023      | \$58,519           | \$3,110            | \$39,251           |
| 17400 Payments to Other Governmental Units Within State; Joint Services and Supply; Special Educat | \$1,020,472    | \$1,951,981        | \$1,379,618        | \$1,208,618        |
| 17500 Payments to Other Governmental Units Within State; Special Education; Interlocal Agreements  | \$0            | \$0                | \$108,203          | \$578,175          |
| 17900 Payments to Other Governmental Units Within State; Other                                     | \$0            | \$0                | \$0                | \$0                |
| 18000 Payments to Governmental Units Outside State                                                 | \$9,972        | \$0                | \$0                | \$0                |
| 22110 Improvement of Instruction; Service Area Direction                                           | \$947,261      | \$1,244,917        | \$304,404          | \$409,451          |
| 22120 Improvement of Instruction; Instruction and Curriculum Development                           | \$70,989       | \$0                | \$387,782          | \$505,294          |
| 22130 Improvement of Instruction; Instructional Staff Training                                     | \$987,289      | \$491,845          | \$388,388          | \$378,211          |
| 22190 Improvement of Instruction; Other Improvement of Instructional Services                      | \$623,054      | \$1,088,634        | \$288,436          | \$200,684          |
| 22220 Library/Media Services; School Library                                                       | \$1,100,683    | \$1,413,313        | \$1,149,990        | \$1,142,299        |
| ZZZZU LIDIALY/MEDIA SERVICES; SCHOOL LIDIALY                                                       | \$1,1UU,683    | <b>\$1,413,313</b> | <b>\$1,149,990</b> | <b>\$1,142,299</b> |