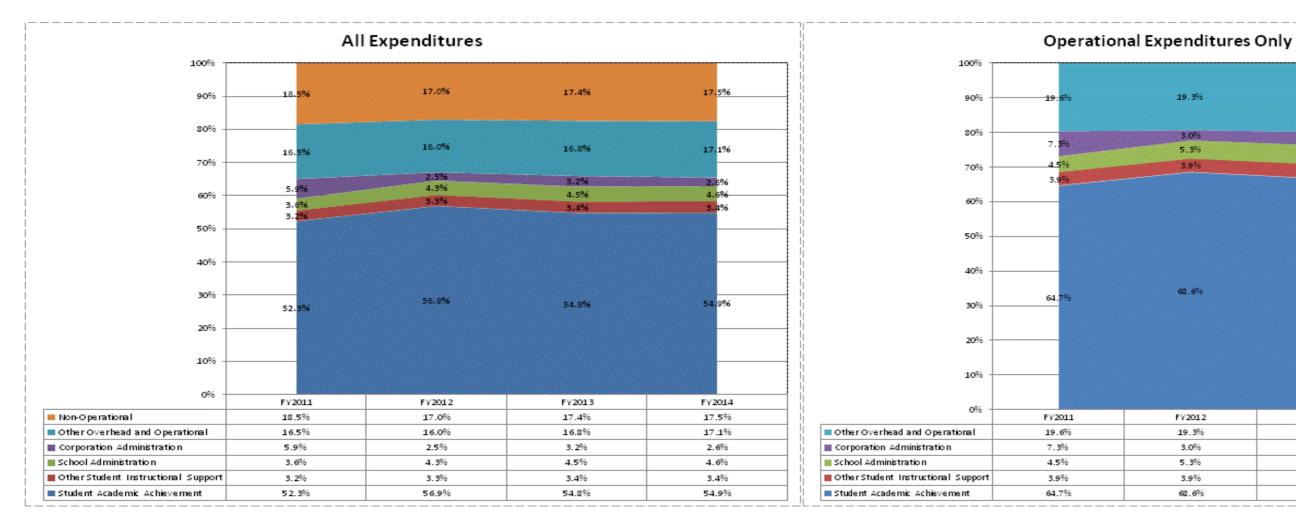

|                                     |               | FY06 % of Total |               | FY09 % of Total |               | FY13 % of Total |               | FY14 % of Total |
|-------------------------------------|---------------|-----------------|---------------|-----------------|---------------|-----------------|---------------|-----------------|
| Greater Clark County Schools (1010) | FY 2006       | Exp             | FY 2009       | Exp             | FY 2013       | Exp             | FY 2014       | Exp             |
| Student Academic Achievement        | \$66,887,069  | 64.3%           | \$68,070,717  | 62.4%           | \$60,560,323  | 54.8%           | \$60,523,585  | 54.9%           |
| Student Instructional Support       | \$7,610,998   | 7.3%            | \$8,223,519   | 7.5%            | \$8,730,817   | 7.9%            | \$8,820,145   | 8.0%            |
| Overhead and Operational            | \$19,549,816  | 18.8%           | \$21,191,375  | 19.4%           | \$22,027,652  | 19.9%           | \$21,676,824  | 19.6%           |
| Nonoperational                      | \$10,009,643  | 9.6%            | \$11,578,488  | 10.6%           | \$19,187,029  | 17.4%           | \$19,312,462  | 17.5%           |
| Not Categorized                     | \$880,167     |                 | \$0           |                 | \$0           |                 | \$0           |                 |
| Grand Total                         | \$104,937,693 |                 | \$109,064,099 |                 | \$110,505,821 |                 | \$110,333,016 |                 |

|                                                                        | FY 2006 | FY 2009 |
|------------------------------------------------------------------------|---------|---------|
| Student Instructional Expenditures (Academic Achievement plus Support) | 71.6%   | 70.0%   |

| FY 2013 | FY 2014 |
|---------|---------|
| 62.7%   | 62.8%   |

|                                                                                                    |                |                    |                    | Ir                 |
|----------------------------------------------------------------------------------------------------|----------------|--------------------|--------------------|--------------------|
| <u>Account</u>                                                                                     | <u>FY 2006</u> | <u>FY 2009</u>     | <u>FY 2013</u>     | <u>FY 2014</u>     |
| Student Academic Achievement                                                                       |                |                    |                    |                    |
| 11050 Regular Programs; Full Day Kindergarten                                                      | \$369,874      | \$790,301          | \$2,926,086        | \$2,855,329        |
| 11100 Regular Programs; Elementary                                                                 | \$14,406,023   | \$21,585,797       | \$16,765,156       | \$16,511,390       |
| 11200 Regular Programs; Middle/Junior High                                                         | \$7,471,454    | \$9,685,807        | \$8,628,805        | \$8,386,301        |
| 11300 Regular Programs; High School                                                                | \$7,521,102    | \$9,466,991        | \$9,468,952        | \$9,143,430        |
| 11355 Regular Programs; High School; Academic Honors High Ability Student Programs                 | \$0            | \$0                | \$159,014          | \$160,778          |
| 11410 Vocational Education; Agriculture A                                                          | \$48,000       | \$62,131           | \$55,476           | \$56,953           |
| 11430 Vocational Education; Distributive Education                                                 | \$78,170       | \$38,121           | \$46,443           | \$842              |
| 11450 Vocational Education; Consumer and Homemaking                                                | \$396,441      | \$431,429          | \$264,829          | \$346,703          |
| 11470 Vocational Education; Business Education                                                     | \$34,864       | \$47,924           | \$229,212          | \$198,199          |
| 11480 Vocational Education; Industrial Education A                                                 | \$213,765      | \$305,954          | \$278,656          | \$294,500          |
| 11510 Vocational Education; Cooperative Education                                                  | \$101,619      | \$139,046          | \$66,068           | \$52,797           |
| 11520 Vocational Education; Area School Participation                                              | \$726,240      | \$736,739          | \$520,532          | \$559,135          |
| 11590 Other Vocational Education Programs                                                          | \$153,889      | \$198,766          | \$216,564          | \$559,665          |
| 11620 Regular Programs; Alternative Education Programs; Middle/Junior High School                  | \$0            | \$0                | \$161,328          | \$189,424          |
| 11630 Regular Programs; Alternative Education Programs; High School                                | \$342,845      | \$452,994          | \$413,730          | \$365,385          |
| 12110 Gifted And Talented; Gifted and Talented                                                     | \$216,280      | \$218,728          | \$194,822          | \$222,050          |
| 12150 Gifted And Talented; High Ability Student Programs                                           | \$0            | \$0                | \$17,321           | \$65,528           |
| 12210 Mental Disabilities; Mild Mental Disabilities                                                | \$1,059,356    | \$1,377,744        | \$1,300,938        | \$1,368,842        |
| 12220 Mental Disabilities; Moderate Mental Disabilities                                            | \$410,481      | \$818,616          | \$498,186          | \$378,866          |
| 12230 Mental Disabilities; Severe Mental Disabilities                                              | \$907,291      | \$2,233,845        | \$2,082,729        | \$2,267,243        |
| 12310 Physical Impairment; Orthopedic Impairment                                                   | \$377,333      | \$510,615          | \$559,681          | \$558,121          |
| 12320 Physical Impairment; Multiple Disabilities                                                   | \$0            | \$0                | \$0                | \$16,050           |
| 12330 Physical Impairment; Visual Impairment                                                       | \$129,037      | \$172,101          | \$138,910          | \$140,868          |
| 12340 Physical Impairment; Hearing Impairment                                                      | \$221,658      | \$394,486          | \$261,961          | \$265,772          |
| 12350 Physical Impairment; Homebound                                                               | \$122,298      | \$189,138          | \$218,910          | \$205,858          |
| 12410 Emotional Disabilities; Emotional Disabilities; Full Time                                    | \$0            | \$735              | \$0                | \$0                |
| 12420 Emotional Disabilities; Emotional Disabilities; All Others                                   | \$2,755,393    | \$3,588,226        | \$3,853,894        | \$3,817,178        |
| 12510 Culturally Different; Communication Disorders                                                | \$669,370      | \$1,000,178        | \$1,046,200        | \$1,035,508        |
| 12520 Culturally Different; Compensatory                                                           | \$47,048       | \$66,187           | \$0                | \$0                |
| 12610 Learning Disability                                                                          | \$3,260,247    | \$2,499,949        | \$2,299,744        | \$2,136,004        |
| 12710 Equal Opportunity At Risk                                                                    | \$384,673      | \$401,021          | \$9,874            | \$0                |
| 12810 Special Education Preschool                                                                  | \$851,602      | \$1,598,886        | \$1,165,682        | \$1,171,036        |
| 12900 Other Special Programs                                                                       | \$504,894      | \$563,560          | \$1,130,646        | \$1,143,073        |
| 13600 Adult/Continuing Education Programs; Special Interest Programs                               | \$27,844       | \$0                | \$0                | \$0                |
| 13900 Adult/Continuing Education Programs; Other Adult/Continuing Education Program                | \$82,866       | \$68,981           | \$1                | \$0                |
| 14100 Summer School Programs; Elementary                                                           | \$67,404       | \$0                | \$0                | \$0                |
| 14200 Summer School Programs; Middle/Junior High School                                            | \$73,078       | \$103,694          | \$0                | \$0                |
| 14300 Summer School Programs; High School                                                          | \$88,334       | \$0                | \$78,015           | \$27,849           |
| 15100 Enrichment Programs; Non-Credit                                                              | \$4,373        | \$3,506            | \$6,014            | \$13,435           |
| 16100 Remediation Testing                                                                          | \$45,907       | \$113,946          | \$85,168           | \$107,757          |
| 16200 Preventive Remediation                                                                       | \$434,023      | \$58,519           | \$3,110            | \$39,251           |
| 17400 Payments to Other Governmental Units Within State; Joint Services and Supply; Special Educat | \$1,020,472    | \$1,951,981        | \$1,379,618        | \$1,208,618        |
| 17500 Payments to Other Governmental Units Within State; Special Education; Interlocal Agreements  | \$0            | \$0                | \$108,203          | \$578,175          |
| 17900 Payments to Other Governmental Units Within State; Other                                     | \$0            | \$0                | \$0                | \$0                |
| 18000 Payments to Governmental Units Outside State                                                 | \$9,972        | \$0                | \$0                | \$0                |
| 22110 Improvement of Instruction; Service Area Direction                                           | \$947,261      | \$1,244,917        | \$304,404          | \$409,451          |
| 22120 Improvement of Instruction; Instruction and Curriculum Development                           | \$70,989       | \$0                | \$387,782          | \$505,294          |
| 22130 Improvement of Instruction; Instructional Staff Training                                     | \$987,289      | \$491,845          | \$388,388          | \$378,211          |
| 22190 Improvement of Instruction; Other Improvement of Instructional Services                      | \$623,054      | \$1,088,634        | \$288,436          | \$200,684          |
| 22220 Library/Media Services; School Library                                                       | \$1,100,683    | \$1,413,313        | \$1,149,990        | \$1,142,299        |
| ZZZZU LIDIALY/MEDIA SERVICES; SCHOOL LIDIALY                                                       | \$1,1UU,683    | <b>\$1,413,313</b> | <b>\$1,149,990</b> | <b>\$1,142,299</b> |