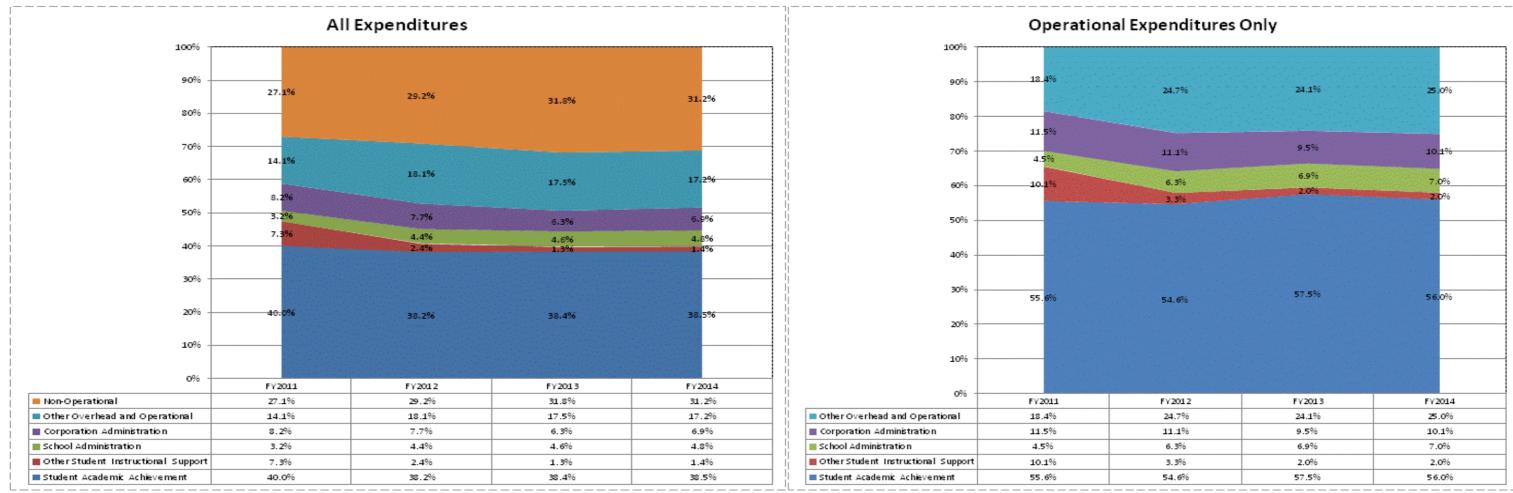

|                                       |              | FY06 % of Total |              | FY09 % of Total |              | FY13 % of Total |              | FY14 % of Total |
|---------------------------------------|--------------|-----------------|--------------|-----------------|--------------|-----------------|--------------|-----------------|
| Greenfield-Central Com Schools (3125) | FY 2006      | Exp             | FY 2009      | Exp             | FY 2013      | Exp             | FY 2014      | Exp             |
| Student Academic Achievement          | \$26,349,204 | 55.8%           | \$24,604,872 | 45.3%           | \$18,894,203 | 38.4%           | \$18,794,470 | 38.5%           |
| Student Instructional Support         | \$5,632,447  | 11.9%           | \$6,237,973  | 11.5%           | \$2,927,299  | 5.9%            | \$3,034,095  | 6.2%            |
| Overhead and Operational              | \$8,031,365  | 17.0%           | \$12,236,651 | 22.5%           | \$11,722,952 | 23.8%           | \$11,789,482 | 24.1%           |
| Nonoperational                        | \$7,167,084  | 15.2%           | \$11,210,835 | 20.6%           | \$15,670,147 | 31.8%           | \$15,242,137 | 31.2%           |
| Grand Total                           | \$47,180,100 |                 | \$54,290,331 |                 | \$49,214,600 |                 | \$48,860,185 |                 |