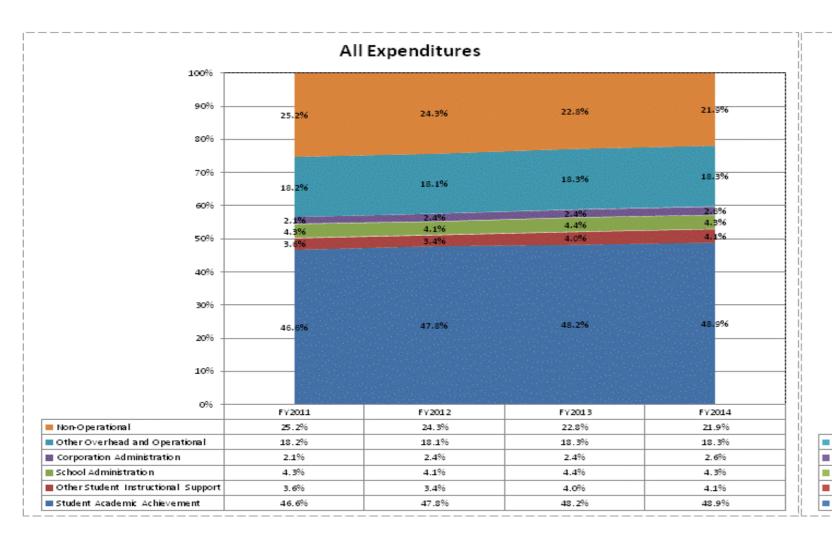

|                                      |               | FY06 % of Total |               | FY09 % of Total |               | FY13 % of Total |               | FY14 % of Total |
|--------------------------------------|---------------|-----------------|---------------|-----------------|---------------|-----------------|---------------|-----------------|
| Hamilton Southeastern Schools (3005) | FY 2006       | Exp             | FY 2009       | Ехр             | FY 2013       | Exp             | FY 2014       | Exp             |
| Student Academic Achievement         | \$58,252,621  | 44.2%           | \$79,984,843  | 46.7%           | \$95,530,802  | 48.2%           | \$98,342,221  | 48.9%           |
| Student Instructional Support        | \$8,978,094   | 6.8%            | \$12,865,505  | 7.5%            | \$16,476,355  | 8.3%            | \$16,928,647  | 8.4%            |
| Overhead and Operational             | \$28,416,831  | 21.6%           | \$37,633,636  | 22.0%           | \$41,123,869  | 20.7%           | \$42,036,659  | 20.9%           |
| Nonoperational                       | \$36,154,466  | 27.4%           | \$40,613,745  | 23.7%           | \$45,235,183  | 22.8%           | \$43,998,824  | 21.9%           |
| Grand Total                          | \$131,802,012 |                 | \$171,097,729 |                 | \$198,366,209 |                 | \$201,306,351 |                 |

|                                                                        | FY 2006 | FY 2009 | FY 2013 | FY 2014 |
|------------------------------------------------------------------------|---------|---------|---------|---------|
| Student Instructional Expenditures (Academic Achievement plus Support) | 51.0%   | 54.3%   | 56.5%   | 57.3%   |