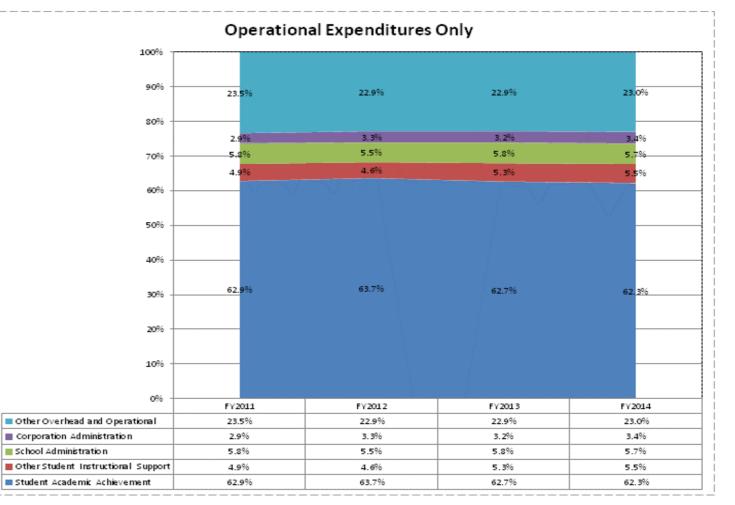

|                                      |               | FY06 % of Total |               | FY09 % of Total |               | FY13 % of Total |               | FY14 % of Total |
|--------------------------------------|---------------|-----------------|---------------|-----------------|---------------|-----------------|---------------|-----------------|
| Hamilton Southeastern Schools (3005) | FY 2006       | Exp             | FY 2009       | Ехр             | FY 2013       | Exp             | FY 2014       | Exp             |
| Student Academic Achievement         | \$58,252,621  | 44.2%           | \$79,984,843  | 46.7%           | \$95,530,802  | 48.2%           | \$98,342,221  | 48.9%           |
| Student Instructional Support        | \$8,978,094   | 6.8%            | \$12,865,505  | 7.5%            | \$16,476,355  | 8.3%            | \$16,928,647  | 8.4%            |
| Overhead and Operational             | \$28,416,831  | 21.6%           | \$37,633,636  | 22.0%           | \$41,123,869  | 20.7%           | \$42,036,659  | 20.9%           |
| Nonoperational                       | \$36,154,466  | 27.4%           | \$40,613,745  | 23.7%           | \$45,235,183  | 22.8%           | \$43,998,824  | 21.9%           |
| Grand Total                          | \$131,802,012 |                 | \$171,097,729 |                 | \$198,366,209 |                 | \$201,306,351 |                 |

|                                                                        | FY 2006 | FY 2009 | FY 2013 | FY 2014 |
|------------------------------------------------------------------------|---------|---------|---------|---------|
| Student Instructional Expenditures (Academic Achievement plus Support) | 51.0%   | 54.3%   | 56.5%   | 57.3%   |