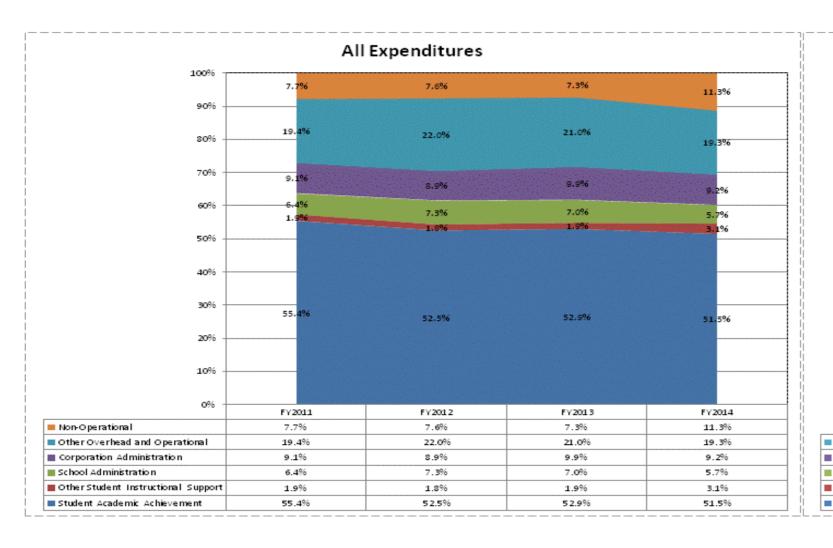

## School Corporation Expenditures by Expenditure Type Biannual Financial Report Data July 2013 - June 2014 Indpls Lighthouse Charter School (9575)

|                                         |             | FY06 % of Total |             | FY09 % of Total |             | FY13 % of Total |             | FY14 % of Total |
|-----------------------------------------|-------------|-----------------|-------------|-----------------|-------------|-----------------|-------------|-----------------|
| Indpls Lighthouse Charter School (9575) | FY 2006     | Exp             | FY 2009     | Exp             | FY 2013     | Exp             | FY 2014     | Ехр             |
| Student Academic Achievement            | \$1,080,186 | 40.7%           | \$2,070,489 | 42.4%           | \$3,209,765 | 52.9%           | \$3,570,705 | 51.5%           |
| Student Instructional Support           | \$219,477   | 8.3%            | \$343,326   | 7.0%            | \$535,013   | 8.8%            | \$609,613   | 8.8%            |
| Overhead and Operational                | \$814,739   | 30.7%           | \$1,703,778 | 34.9%           | \$1,876,036 | 30.9%           | \$1,975,181 | 28.5%           |
| Nonoperational                          | \$540,894   | 20.4%           | \$771,050   | 15.8%           | \$441,168   | 7.3%            | \$783,113   | 11.3%           |
| Grand Total                             | \$2,655,296 |                 | \$4,888,642 |                 | \$6,061,983 |                 | \$6,938,611 |                 |

|                                                                        | FY 2006 | FY 2009 | FY 2013 | FY 2014 |
|------------------------------------------------------------------------|---------|---------|---------|---------|
| Student Instructional Expenditures (Academic Achievement plus Support) | 48.9%   | 49.4%   | 61.8%   | 60.2%   |