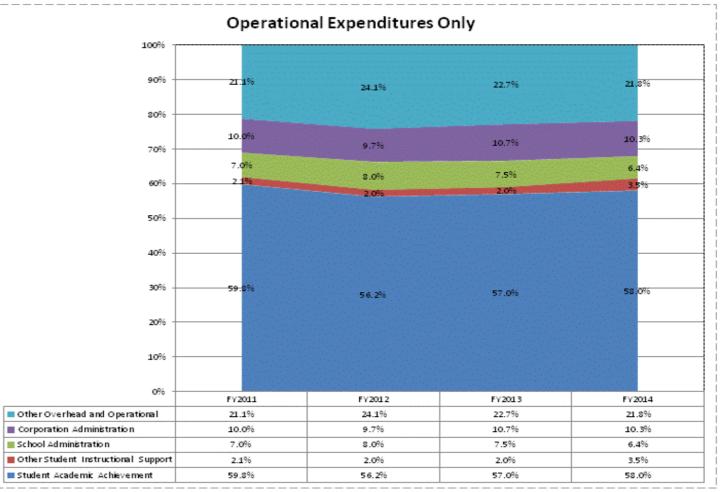

|                                                                        | FY 2006 | FY 2009 | FY 2013 | FY 2014 |
|------------------------------------------------------------------------|---------|---------|---------|---------|
| Student Instructional Expenditures (Academic Achievement plus Support) | 48.9%   | 49.4%   | 61.8%   | 60.2%   |