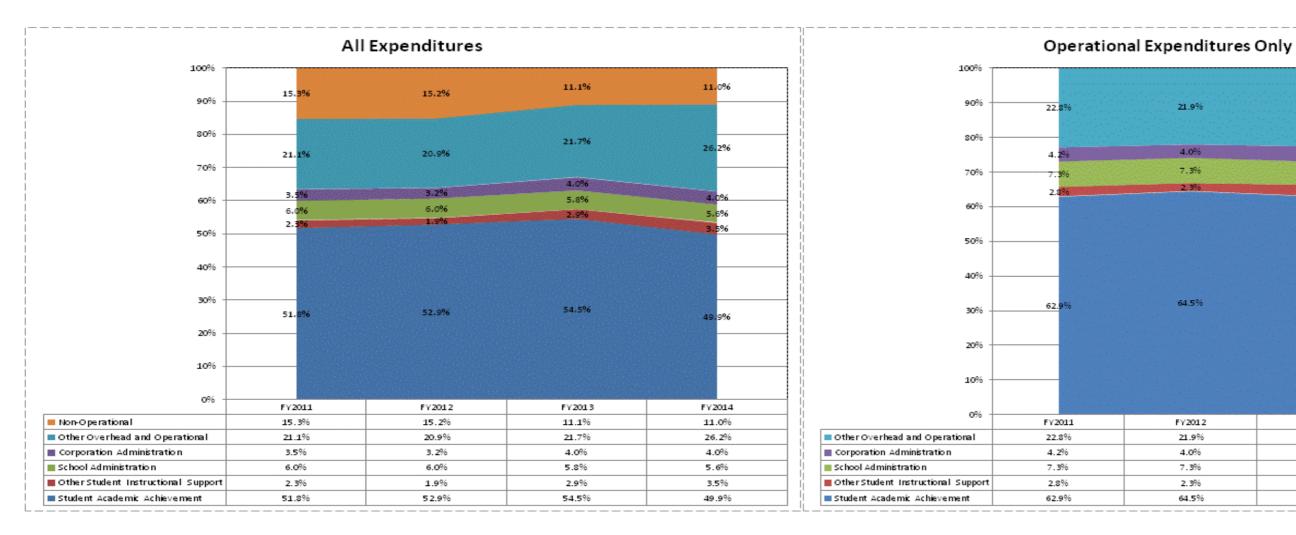

|                                       |             | FY06 % of Total |             | FY09 % of Total |             | FY13 % of Total |             | FY14 % of Total |
|---------------------------------------|-------------|-----------------|-------------|-----------------|-------------|-----------------|-------------|-----------------|
| Jac-Cen-Del Community Sch Corp (6900) | FY 2006     | Exp             | FY 2009     | Exp             | FY 2013     | Exp             | FY 2014     | Exp             |
| Student Academic Achievement          | \$4,656,778 | 54.1%           | \$4,474,265 | 52.3%           | \$4,425,867 | 54.5%           | \$4,261,540 | 49.9%           |
| Student Instructional Support         | \$617,470   | 7.2%            | \$625,490   | 7.3%            | \$701,058   | 8.6%            | \$771,820   | 9.0%            |
| Overhead and Operational              | \$2,162,679 | 25.1%           | \$2,144,694 | 25.1%           | \$2,087,367 | 25.7%           | \$2,575,142 | 30.1%           |
| Nonoperational                        | \$1,171,460 | 13.6%           | \$1,308,461 | 15.3%           | \$899,986   | 11.1%           | \$937,832   | 11.0%           |
| Grand Total                           | \$8,608,388 |                 | \$8,552,910 |                 | \$8,114,278 |                 | \$8,546,333 |                 |

**FY 2013** 63.2%

**FY 2014** 58.9%

22.6% 24.9% 4.6% 6.7% 3.3% 62.9% FY2013 FY2014 22.6% 24.9% 4.6% 4.8% 6.7% 6.7% 3.3% 4.2% 62.9% 59.5%

|                                                                                                     | Increase from FY Increase from FY |                     |                     |                  |               |                | Increase from  |  |
|-----------------------------------------------------------------------------------------------------|-----------------------------------|---------------------|---------------------|------------------|---------------|----------------|----------------|--|
| Annount                                                                                             |                                   | EV 2000             | EV 2042             | EV 2044          |               |                | Increase from  |  |
| Account Student Academic Achievement                                                                | <u>FY 2006</u>                    | <u>FY 2009</u>      | <u>FY 2013</u>      | <u>FY 2014</u>   | <u>2006</u>   | <u>2009</u>    | previous year  |  |
| 11050 Regular Programs; Full Day Kindergarten                                                       | \$0                               | \$100,412           | \$153,877           | \$200,056        | N/A           | 99%            | 30%            |  |
| 11100 Regular Programs; Elementary                                                                  | \$0<br>\$1,464,320                | \$1,866,018         | \$1,875,935         | \$200,050        | 3%            | -19%           | -19%           |  |
| 11300 Regular Programs; High School                                                                 | \$1,147,237                       | \$1,514,454         | \$1,605,976         | \$1,524,315      | 33%           | -19%           | -19%           |  |
| 11420 Vocational Education; Agriculture B                                                           | \$1,147,237                       | \$7,424             | \$1,005,970<br>\$0  | \$1,524,515      | N/A           | -100%          | -378<br>N/A    |  |
| 11420 Vocational Education, Agriculture B<br>11490 Vocational Education; Industrial Education B     | \$0<br>\$0                        | \$10,407            | \$0<br>\$0          | \$0<br>\$0       | N/A           | -100%          | N/A<br>N/A     |  |
| 12110 Gifted And Talented; Gifted and Talented                                                      | \$52,043                          | \$3,316             | \$0<br>\$25,782     | \$28,676         | -45%          | > 500%         | 11%            |  |
| 12210 Mental Disabilities; Mild Mental Disabilities                                                 | \$389,406                         | \$411,139           | \$321,214           | \$328,994        | -45%          | -20%           | 2%             |  |
| 12340 Physical Impairment; Hearing Impairment                                                       | \$309,400<br>\$0                  | \$20,178            | \$55,051            | \$77,066         | N/A           | 282%           | 40%            |  |
| 12410 Emotional Disabilities; Emotional Disabilities; Full Time                                     | \$0<br>\$0                        | \$59,214            | \$43,871            | \$42,609         | N/A           | -28%           | -3%            |  |
| 12610 Learning Disability                                                                           | \$0<br>\$0                        | \$105               | \$173               | \$0              | N/A           | -100%          | -100%          |  |
| 12810 Special Education Preschool                                                                   | \$0<br>\$22,187                   | \$47,705            | \$95,371            | \$96,117         | 333%          | 101%           | -100%          |  |
| 12900 Other Special Programs                                                                        | \$95                              | \$160,948           | \$16,127            | \$139,311        | > 500%        | -13%           | > 500%         |  |
| 14100 Summer School Programs; Elementary                                                            | \$55,908                          | \$2,760             | \$10,127            | \$139,511        | -100%         | -100%          | > 500 %<br>N/A |  |
| 14300 Summer School Programs; High School                                                           | \$18,430                          | \$2,700<br>\$0      | \$0<br>\$14,803     | \$0<br>\$0       | -100%         | N/A            | -100%          |  |
| 16100 Remediation Testing                                                                           | \$4,665                           | \$7,368             | \$1,785             | \$0<br>\$0       | -100%         | -100%          | -100%          |  |
| 16200 Preventive Remediation                                                                        | \$4,005<br>\$0                    | \$329               | \$5,955             | \$2,977          | N/A           | > 500%         | -50%           |  |
| 17300 Payments to Other Governmental Units Within State; Area Vocational School (Participating Shar | + -                               | \$329<br>\$0        | \$0,955<br>\$0      | ¢2,977<br>\$0    | -100%         | > 500 %<br>N/A | -30 %          |  |
| 17400 Payments to Other Governmental Units Within State; Joint Services and Supply; Special Educat  | \$297,768                         | \$0<br>\$0          | \$0<br>\$0          | \$0<br>\$0       | -100%         | N/A<br>N/A     | N/A<br>N/A     |  |
| 17600 Payments to Other Governmental Units Within State; Joint Services and Supply; Other           | \$257,708                         | \$0<br>\$0          | \$0<br>\$0          | \$0<br>\$0       | -100 %<br>N/A | N/A<br>N/A     | N/A<br>N/A     |  |
| 17900 Payments to Other Governmental Units Within State; John Services and Supply, Other            | \$0<br>\$0                        | \$0<br>\$11,922     | \$0<br>\$2,728      | \$4,205          | N/A           | -65%           | 54%            |  |
|                                                                                                     | • •                               |                     | \$5,166             |                  | N/A<br>N/A    | -50%           | 104%           |  |
| 22120 Improvement of Instruction; Instruction and Curriculum Development                            | \$0<br>\$0                        | \$21,159<br>\$6,640 |                     | \$10,550         | N/A<br>N/A    | -100%          | N/A            |  |
| 22130 Improvement of Instruction; Instructional Staff Training                                      | 4 -                               |                     | \$0<br>\$20.704     | \$0<br>\$24.242  | -18%          | 169%           | 4%             |  |
| 22220 Library/Media Services; School Library<br>22230 Library/Media Services; Audiovisual           | \$103,154<br>\$6,071              | \$31,401<br>\$1,183 | \$80,794<br>\$1,083 | \$84,343<br>\$0  | -10%          | -100%          | -100%          |  |
| 22230 Library/Media Services; Educational Television                                                | \$2,895                           | \$63                |                     | \$0<br>\$0       | -100%         | -100%          | N/A            |  |
| 22240 Library/Media Services; Computer Assisted Instruction Services                                | ¢2,895<br>\$0                     | پورې<br>\$0         | \$0<br>\$0          | \$0<br>\$1,413   | N/A           | -100 %<br>N/A  | N/A<br>N/A     |  |
| 22310 Instruction, Related Technology; Technology Service Supervision and Administration            | \$0<br>\$29,050                   | \$86,496            | \$86,649            | \$101,493        | 249%          | 17%            | 17%            |  |
| 22310 Instruction, Related Technology; Network Support                                              | \$958                             | \$00,450<br>\$0     | \$00,049<br>\$0     | \$101,493<br>\$0 | -100%         | N/A            | N/A            |  |
| 22300 Instruction, Related Technology; Hardware Maintenance and Support                             | \$950<br>\$0                      | \$0<br>\$0          | \$0<br>\$0          | \$6,689          | N/A           | N/A            | N/A            |  |
| 25520 Textbooks for Rent or Resale; Textbooks, Workbooks, and Repairs                               | \$85,792                          | \$0<br>\$0          | \$0<br>\$0          | \$34,403         | -60%          | N/A            | N/A            |  |
| 25540 Textbooks for Rent or Resale; Other Textbook Rental Service                                   | \$03,752                          | \$0<br>\$0          | \$0<br>\$0          | \$0<br>\$0       | -100%         | N/A            | N/A            |  |
| 25560 Textbooks for Rent or Resale; Textbooks and Workbooks                                         | \$13,435                          | \$103,624           | \$33,527            | \$67,801         | 405%          | -35%           | 102%           |  |
| 25570 Textbooks for Rent or Resale; Materials and Supplies                                          | \$13,433                          | \$103,024           | \$33,327<br>\$0     | \$135            | 403 %<br>N/A  | -33 %<br>N/A   | N/A            |  |
| 26497 2007 Account Code - Teachers Retirement Fund                                                  | \$188,515                         | \$0<br>\$0          | \$0<br>\$0          | \$0              | N/A           | N/A            | N/A            |  |
| Student Academic Achievement Total                                                                  | \$4,012,303                       | \$4,474,265         | \$4,425,867         | \$4,261,540      | 6%            | -5%            | -4%            |  |
|                                                                                                     | ψ+,012,000                        | ψτ,τι τ,200         | ψ+,+20,001          | ψ+,201,040       | 070           | 070            | 70             |  |
| Student Instructional Support                                                                       |                                   |                     |                     |                  |               |                |                |  |
| 21120 Attendance and Social Work Services; Attendance Services                                      | \$0                               | \$0                 | \$0                 | \$9,853          | N/A           | N/A            | N/A            |  |
| 21210 Guidance Services; Service Area Direction                                                     | \$0                               | \$60,755            | \$35,251            | \$36,989         | N/A           | -39%           | 5%             |  |
| 21220 Guidance Services; Counseling Services                                                        | \$133,157                         | \$104,588           | \$155,179           | \$197,776        | 49%           | 89%            | 27%            |  |
| 21340 Health Services; Nurse Services                                                               | \$24,842                          | \$32,111            | \$43,370            | \$52,431         | 111%          | 63%            | 21%            |  |
| 21590 Speech Pathology and Audiology Services; Other Speech Pathology and Audiology Services        | \$272                             | \$0                 | \$0                 | \$0              | -100%         | N/A            | N/A            |  |
| 21990 Other Support Services, Students; Other Student Services                                      | \$0                               | \$0                 | \$0                 | \$0              | N/A           | N/A            | N/A            |  |
| 24100 Office of The Principal                                                                       | \$359,472                         | \$427,814           | \$467,258           | \$474,772        | 32%           | 11%            | 2%             |  |
| 24900 Other Support Services, School Administration                                                 | \$0                               | \$223               | \$0                 | \$0              | N/A           | -100%          | N/A            |  |
| Student Instructional Support Total                                                                 | \$517,743                         | \$625,490           | \$701,058           | \$771,820        | 49%           | 23%            | 10%            |  |
|                                                                                                     |                                   |                     |                     |                  |               |                |                |  |
| Overhead and Operational                                                                            |                                   |                     |                     |                  |               |                |                |  |
| 23110 Board of Education; Service Area Direction                                                    | \$15,332                          | \$15,525            | \$9,145             | \$16,480         | 7%            | 6%             | 80%            |  |
| 23150 Board of Education; Legal Services                                                            | \$6,168                           | \$11,685            | \$3,380             | \$8,138          | 32%           | -30%           | 141%           |  |