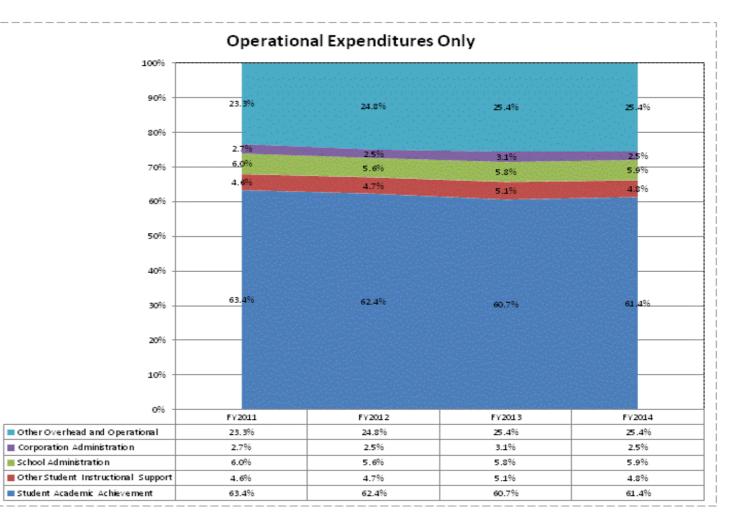

|                               |              | FY06 % of Total |              | FY09 % of Total |              | FY13 % of Total |              | FY14 % of Total |
|-------------------------------|--------------|-----------------|--------------|-----------------|--------------|-----------------|--------------|-----------------|
| Jay School Corp (3945)        | FY 2006      | Exp             | FY 2009      | Exp             | FY 2013      | Ехр             | FY 2014      | Ехр             |
| Student Academic Achievement  | \$22,324,686 | 54.6%           | \$20,950,996 | 51.5%           | \$20,460,594 | 50.5%           | \$20,674,525 | 52.1%           |
| Student Instructional Support | \$3,382,652  | 8.3%            | \$3,278,740  | 8.1%            | \$3,526,118  | 8.7%            | \$3,502,292  | 8.8%            |
| Overhead and Operational      | \$8,386,105  | 20.5%           | \$10,177,068 | 25.0%           | \$10,139,215 | 25.0%           | \$9,135,997  | 23.0%           |
| Nonoperational                | \$6,765,805  | 16.6%           | \$6,246,652  | 15.4%           | \$6,394,685  | 15.8%           | \$6,397,732  | 16.1%           |
| Grand Total                   | \$40,859,248 |                 | \$40,653,456 |                 | \$40,520,613 |                 | \$39,710,547 |                 |

|                                                                        | FY 2006 | FY 2009 | FY 2013 | FY 2014 |
|------------------------------------------------------------------------|---------|---------|---------|---------|
| Student Instructional Expenditures (Academic Achievement plus Support) | 62.9%   | 59.6%   | 59.2%   | 60.9%   |