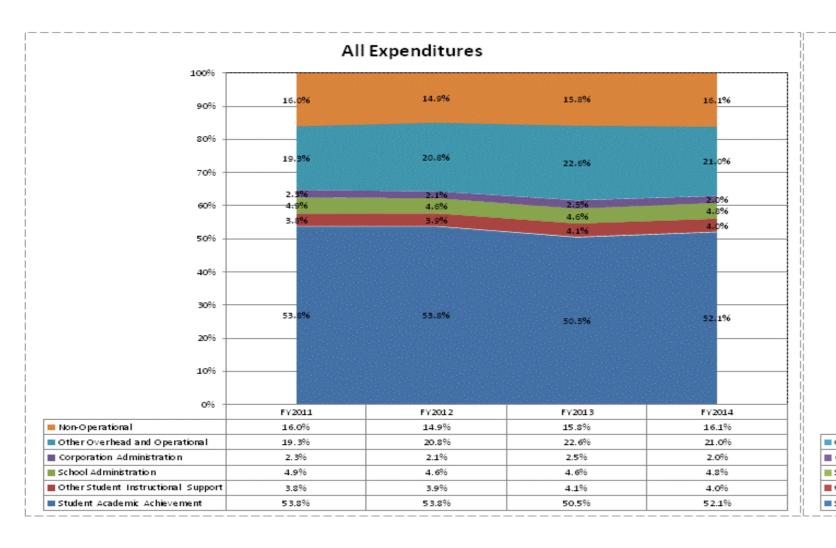

|                               |              | FY06 % of Total |              | FY09 % of Total |              | FY13 % of Total |              | FY14 % of Total |
|-------------------------------|--------------|-----------------|--------------|-----------------|--------------|-----------------|--------------|-----------------|
| Jay School Corp (3945)        | FY 2006      | Exp             | FY 2009      | Exp             | FY 2013      | Ехр             | FY 2014      | Ехр             |
| Student Academic Achievement  | \$22,324,686 | 54.6%           | \$20,950,996 | 51.5%           | \$20,460,594 | 50.5%           | \$20,674,525 | 52.1%           |
| Student Instructional Support | \$3,382,652  | 8.3%            | \$3,278,740  | 8.1%            | \$3,526,118  | 8.7%            | \$3,502,292  | 8.8%            |
| Overhead and Operational      | \$8,386,105  | 20.5%           | \$10,177,068 | 25.0%           | \$10,139,215 | 25.0%           | \$9,135,997  | 23.0%           |
| Nonoperational                | \$6,765,805  | 16.6%           | \$6,246,652  | 15.4%           | \$6,394,685  | 15.8%           | \$6,397,732  | 16.1%           |
| Grand Total                   | \$40,859,248 |                 | \$40,653,456 |                 | \$40,520,613 |                 | \$39,710,547 |                 |

|                                                                        | FY 2006 | FY 2009 | FY 2013 | FY 2014 |
|------------------------------------------------------------------------|---------|---------|---------|---------|
| Student Instructional Expenditures (Academic Achievement plus Support) | 62.9%   | 59.6%   | 59.2%   | 60.9%   |