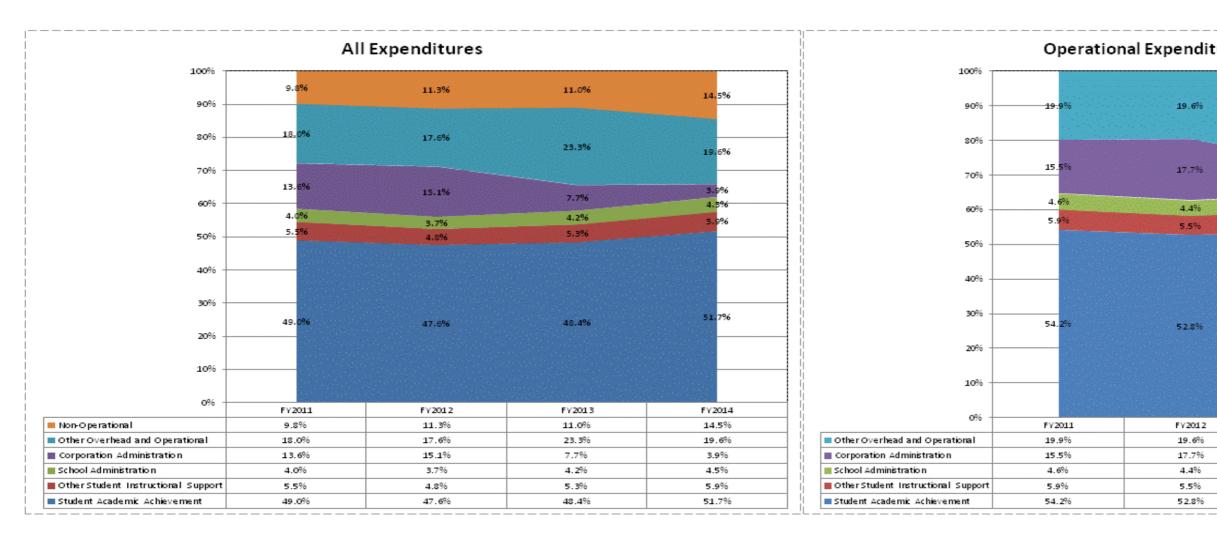

|                                |              | FY06 % of Total |              | FY09 % of Total |              | FY13 % of Total |              | FY14 % of Total |
|--------------------------------|--------------|-----------------|--------------|-----------------|--------------|-----------------|--------------|-----------------|
| Jennings County Schools (4015) | FY 2006      | Exp             | FY 2009      | Exp             | FY 2013      | Exp             | FY 2014      | Exp             |
| Student Academic Achievement   | \$24,016,118 | 54.7%           | \$28,231,048 | 55.9%           | \$26,917,931 | 48.4%           | \$26,440,545 | 51.7%           |
| Student Instructional Support  | \$3,697,063  | 8.4%            | \$5,236,033  | 10.4%           | \$5,326,404  | 9.6%            | \$5,306,273  | 10.4%           |
| Overhead and Operational       | \$10,393,960 | 23.7%           | \$11,107,205 | 22.0%           | \$17,255,107 | 31.0%           | \$11,990,355 | 23.4%           |
| Nonoperational                 | \$5,809,158  | 13.2%           | \$5,916,827  | 11.7%           | \$6,141,880  | 11.0%           | \$7,408,535  | 14.5%           |
| Grand Total                    | \$43,916,300 |                 | \$50,491,113 |                 | \$55,641,322 |                 | \$51,145,708 |                 |