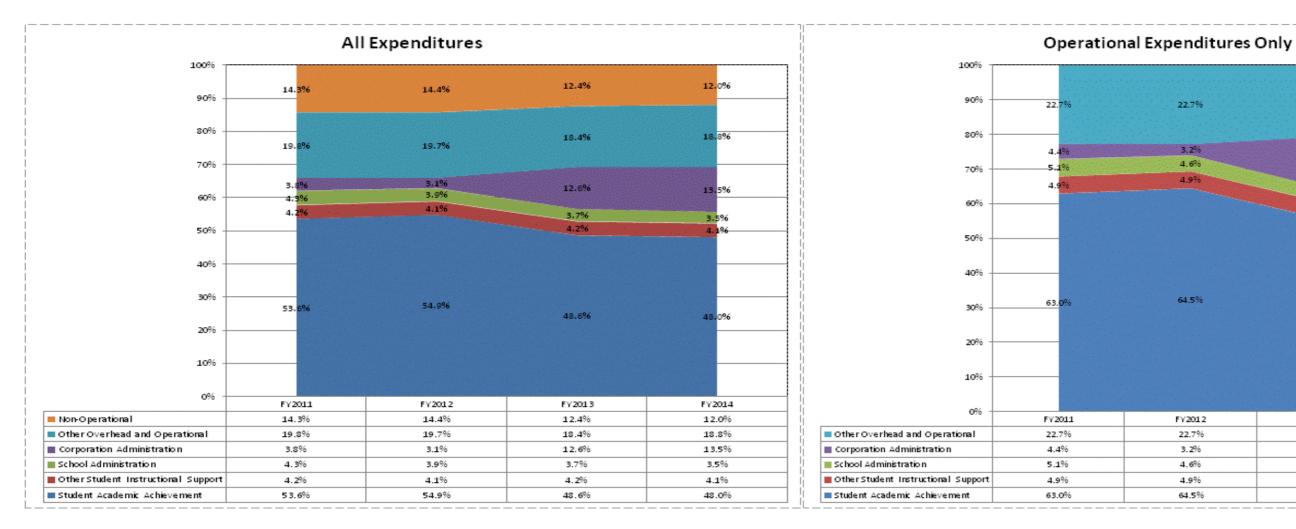

|                                      |              | FY06 % of Total |              | FY09 % of Total |              | FY13 % of Total |              | FY14 % of Total |
|--------------------------------------|--------------|-----------------|--------------|-----------------|--------------|-----------------|--------------|-----------------|
| LaPorte Community School Corp (4945) | FY 2006      | Ехр             | FY 2009      | Exp             | FY 2013      | Exp             | FY 2014      | Exp             |
| Student Academic Achievement         | \$37,291,317 | 48.5%           | \$35,275,122 | 53.7%           | \$36,235,377 | 48.6%           | \$36,397,366 | 48.0%           |
| Student Instructional Support        | \$4,463,456  | 5.8%            | \$5,136,044  | 7.8%            | \$5,892,358  | 7.9%            | \$5,767,439  | 7.6%            |
| Overhead and Operational             | \$13,367,746 | 17.4%           | \$15,269,896 | 23.2%           | \$23,112,176 | 31.0%           | \$24,462,599 | 32.3%           |
| Nonoperational                       | \$21,701,792 | 28.2%           | \$10,020,244 | 15.3%           | \$9,273,606  | 12.4%           | \$9,122,312  | 12.0%           |
| Grand Total                          | \$76,824,311 |                 | \$65,701,307 |                 | \$74,513,517 |                 | \$75,749,717 |                 |

|                                                                        | FY 2006 | FY 2009 |
|------------------------------------------------------------------------|---------|---------|
| Student Instructional Expenditures (Academic Achievement plus Support) | 54.4%   | 61.5%   |

**FY 2013** 56.5%

**FY 2014** 55.7%

|                                                                                                     |                |              |             |                | Increase from FY | Increase from FY | Increase from |
|-----------------------------------------------------------------------------------------------------|----------------|--------------|-------------|----------------|------------------|------------------|---------------|
| Account                                                                                             | <u>FY 2006</u> | FY 2009      | FY 2013     | <u>FY 2014</u> | 2006             | 2009             | previous year |
| Student Academic Achievement                                                                        |                |              |             |                |                  |                  |               |
| 11050 Regular Programs; Full Day Kindergarten                                                       | \$645,450      | \$888,397    | \$1,345,765 | \$1,412,350    | 119%             | 59%              | 5%            |
| 11100 Regular Programs; Elementary                                                                  | \$10,030,381   | \$10,757,913 | \$9,303,871 | \$9,269,344    | -8%              | -14%             | 0%            |
| 11200 Regular Programs; Middle/Junior High                                                          | \$4,060,070    | \$5,408,337  | \$5,449,590 | \$5,371,343    | 32%              | -1%              | -1%           |
| 11300 Regular Programs; High School                                                                 | \$4,914,057    | \$6,400,631  | \$6,501,915 | \$6,456,834    | 31%              | 1%               | -1%           |
| 11350 Regular Programs; High School; Academic Honors Diploma                                        | \$45,427       | \$169,794    | \$121,779   | \$133,597      | <b>194%</b>      | -21%             | 10%           |
| 11470 Vocational Education; Business Education                                                      | \$153          | \$0          | \$0         | \$0            | -100%            | N/A              | N/A           |
| 11480 Vocational Education; Industrial Education A                                                  | \$9,296        | \$0          | \$0         | \$0            | -100%            | N/A              | N/A           |
| 11590 Other Vocational Education Programs                                                           | \$0            | \$0          | \$25,640    | \$3,572        | N/A              | N/A              | -86%          |
| 11910 Other Regular Programs; Competency Testing                                                    | \$16,862       | \$0          | \$0         | \$0            | -100%            | N/A              | N/A           |
| 12110 Gifted And Talented; Gifted and Talented                                                      | \$50,834       | \$66,140     | \$0         | \$0            | -100%            | -100%            | N/A           |
| 12150 Gifted And Talented; High Ability Student Programs                                            | \$0            | \$0          | \$37,961    | \$27,670       | N/A              | N/A              | -27%          |
| 12210 Mental Disabilities; Mild Mental Disabilities                                                 | \$142,585      | \$253,295    | \$292,997   | \$352,969      | 148%             | 39%              | 20%           |
| 12220 Mental Disabilities; Moderate Mental Disabilities                                             | \$219,282      | \$499,432    | \$549,224   | \$539,590      | 146%             | 8%               | -2%           |
| 12230 Mental Disabilities; Severe Mental Disabilities                                               | \$217,860      | \$413,258    | \$676,041   | \$670,437      | 208%             | <b>62%</b>       | -1%           |
| 12310 Physical Impairment; Orthopedic Impairment                                                    | \$60,740       | \$170,582    | \$1,940     | \$4,001        | -93%             | -98%             | 106%          |
| 12320 Physical Impairment; Multiple Disabilities                                                    | \$0            | \$80,524     | \$121,201   | \$202,554      | N/A              | 152%             | 67%           |
| 12330 Physical Impairment; Visual Impairment                                                        | \$26,518       | \$200        | \$73,680    | \$75,319       | 184%             | > 500%           | 2%            |
| 12340 Physical Impairment; Hearing Impairment                                                       | \$87,578       | \$124,466    | \$139,552   | \$148,130      | 69%              | 19%              | 6%            |
| 12350 Physical Impairment; Homebound                                                                | \$30,584       | \$37,567     | \$48,914    | \$32,207       | 5%               | -14%             | -34%          |
| 12410 Emotional Disabilities; Emotional Disabilities; Full Time                                     | \$146,031      | \$352,267    | \$468,844   | \$508,962      | 249%             | 44%              | 9%            |
| 12510 Culturally Different; Communication Disorders                                                 | \$427,690      | \$634,563    | \$913,359   | \$884,538      | 107%             | 39%              | -3%           |
| 12520 Culturally Different; Compensatory                                                            | \$37,509       | \$26,090     | \$6,886     | \$0            | -100%            | -100%            | -100%         |
| 12610 Learning Disability                                                                           | \$1,830,582    | \$3,463,827  | \$3,644,584 | \$3,510,825    | 92%              | 1%               | -4%           |
| 12710 Equal Opportunity At Risk                                                                     | \$71,295       | \$112,706    | \$168,960   | \$135,337      | 90%              | 20%              | -20%          |
| 12810 Special Education Preschool                                                                   | \$0            | \$301,684    | \$315,025   | \$201,701      | N/A              | -33%             | -36%          |
| 12900 Other Special Programs                                                                        | \$400,491      | \$347,243    | \$508,710   | \$564,620      | 41%              | 63%              | 11%           |
| 13100 Adult/Continuing Education Programs; Adult Basic Education                                    | \$64,133       | \$41,140     | \$37        | \$0            | -100%            | -100%            | -100%         |
| 13300 Adult/Continuing Education Programs; Occupational Programs                                    | \$11,149       | \$0          | \$0         | \$0            | -100%            | N/A              | N/A           |
| 13900 Adult/Continuing Education Programs; Other Adult/Continuing Education Program                 | \$529          | \$0          | \$0         | \$0            | -100%            | N/A              | N/A           |
| 14100 Summer School Programs; Elementary                                                            | \$16,146       | \$31,726     | \$38,385    | \$63,168       | <b>291%</b>      | 99%              | 65%           |
| 14300 Summer School Programs; High School                                                           | \$143,705      | \$96,753     | \$44,934    | \$34,753       | -76%             | -64%             | -23%          |
| 15100 Enrichment Programs; Non-Credit                                                               | \$13,727       | \$13,942     | \$8,349     | \$6,668        | -51%             | -52%             | -20%          |
| 16100 Remediation Testing                                                                           | \$138,752      | \$113,381    | \$52,372    | \$39,191       | -72%             | -65%             | -25%          |
| 16200 Preventive Remediation                                                                        | \$69,118       | \$51,792     | \$216,504   | \$237,433      | 244%             | 358%             | 10%           |
| 17400 Payments to Other Governmental Units Within State; Joint Services and Supply; Special Educat  | \$2,474,691    | \$2,704,160  | \$3,136,603 | \$3,461,226    | 40%              | 28%              | 10%           |
| 17600 Payments to Other Governmental Units Within State; Joint Services and Supply; Other           | \$8,237        | \$0          | \$0         | \$0            | -100%            | N/A              | N/A           |
| 22110 Improvement of Instruction; Service Area Direction                                            | \$240,214      | \$365,328    | \$454,958   | \$351,891      | 46%              | -4%              | -23%          |
| 22120 Improvement of Instruction; Instruction and Curriculum Development                            | \$96,330       | \$116,530    | \$33,239    | \$44,329       | -54%             | -62%             | 33%           |
| 22130 Improvement of Instruction; Instructional Staff Training                                      | \$47,866       | \$16,041     | \$23,728    | \$33,946       | -29%             | 112%             | 43%           |
| 22190 Improvement of Instruction; Other Improvement of Instructional Services                       | \$0            | \$5,606      | \$156,875   | \$245,645      | N/A              | > 500%           | 57%           |
| 22220 Library/Media Services; School Library                                                        | \$467,364      | \$497,174    | \$499,789   | \$504,493      | 8%               | 1%               | 1%            |
| 22230 Library/Media Services; Audiovisual                                                           | \$68,079       | \$29,713     | \$18,118    | \$15,860       | -77%             | -47%             | -12%          |
| 22250 Library/Media Services; Computer Assisted Instruction Services                                | \$52,421       | \$8,198      | \$0         | \$0            | -100%            | -100%            | N/A           |
| 22310 Instruction, Related Technology; Technology Service Supervision and Administration            | \$0            | \$0          | \$118,076   | \$111,700      | N/A              | N/A              | -5%           |
| 22360 Instruction, Related Technology; Network Support                                              | \$123,312      | \$0          | \$0         | \$0            | -100%            | N/A              | N/A           |
| 22370 Instruction, Related Technology; Hardware Maintenance and Support                             | \$0            | \$0          | \$288,368   | \$185,546      | N/A              | N/A              | -36%          |
| 22380 Instruction, Related Technology; Professional Development for Instruction, Focused Technology | \$0            | \$0          | \$25,714    | \$0            | N/A              | N/A              | -100%         |
| 22900 Other Support Service, Instructional Staff                                                    | \$0            | \$33,958     | \$0         | \$0            | N/A              | -100%            | N/A           |
| 25520 Textbooks for Rent or Resale; Textbooks, Workbooks, and Repairs                               | \$563,448      | \$637,634    | \$400,095   | \$553,833      | -2%              | -13%             | 38%           |
| 25540 Textbooks for Rent or Resale; Other Textbook Rental Service                                   | \$4,232        | \$1,886      | \$0         | \$188          | -96%             | -90%             | N/A           |
|                                                                                                     |                |              |             |                |                  |                  |               |