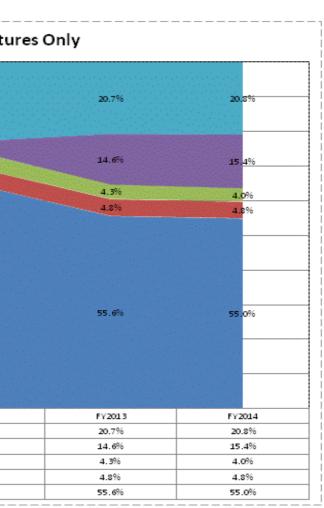

|                                      |              | FY06 % of Total |              | FY09 % of Total |              | FY13 % of Total |              | FY14 % of Total |
|--------------------------------------|--------------|-----------------|--------------|-----------------|--------------|-----------------|--------------|-----------------|
| LaPorte Community School Corp (4945) | FY 2006      | Ехр             | FY 2009      | Exp             | FY 2013      | Exp             | FY 2014      | Exp             |
| Student Academic Achievement         | \$37,291,317 | 48.5%           | \$35,275,122 | 53.7%           | \$36,235,377 | 48.6%           | \$36,397,366 | 48.0%           |
| Student Instructional Support        | \$4,463,456  | 5.8%            | \$5,136,044  | 7.8%            | \$5,892,358  | 7.9%            | \$5,767,439  | 7.6%            |
| Overhead and Operational             | \$13,367,746 | 17.4%           | \$15,269,896 | 23.2%           | \$23,112,176 | 31.0%           | \$24,462,599 | 32.3%           |
| Nonoperational                       | \$21,701,792 | 28.2%           | \$10,020,244 | 15.3%           | \$9,273,606  | 12.4%           | \$9,122,312  | 12.0%           |
| Grand Total                          | \$76,824,311 |                 | \$65,701,307 |                 | \$74,513,517 |                 | \$75,749,717 |                 |

|                                                                        | FY 2006 | FY 2009 |
|------------------------------------------------------------------------|---------|---------|
| Student Instructional Expenditures (Academic Achievement plus Support) | 54.4%   | 61.5%   |

**FY 2013** 56.5%

**FY 2014** 55.7%

|                                                                                                     |                |              |             |                | Increase from FY | Increase from FY | Increase from |
|-----------------------------------------------------------------------------------------------------|----------------|--------------|-------------|----------------|------------------|------------------|---------------|
| Account                                                                                             | <u>FY 2006</u> | FY 2009      | FY 2013     | <u>FY 2014</u> | 2006             | 2009             | previous year |
| Student Academic Achievement                                                                        |                |              |             |                |                  |                  |               |
| 11050 Regular Programs; Full Day Kindergarten                                                       | \$645,450      | \$888,397    | \$1,345,765 | \$1,412,350    | 119%             | 59%              | 5%            |
| 11100 Regular Programs; Elementary                                                                  | \$10,030,381   | \$10,757,913 | \$9,303,871 | \$9,269,344    | -8%              | -14%             | 0%            |
| 11200 Regular Programs; Middle/Junior High                                                          | \$4,060,070    | \$5,408,337  | \$5,449,590 | \$5,371,343    | 32%              | -1%              | -1%           |
| 11300 Regular Programs; High School                                                                 | \$4,914,057    | \$6,400,631  | \$6,501,915 | \$6,456,834    | 31%              | 1%               | -1%           |
| 11350 Regular Programs; High School; Academic Honors Diploma                                        | \$45,427       | \$169,794    | \$121,779   | \$133,597      | <b>194%</b>      | -21%             | 10%           |
| 11470 Vocational Education; Business Education                                                      | \$153          | \$0          | \$0         | \$0            | -100%            | N/A              | N/A           |
| 11480 Vocational Education; Industrial Education A                                                  | \$9,296        | \$0          | \$0         | \$0            | -100%            | N/A              | N/A           |
| 11590 Other Vocational Education Programs                                                           | \$0            | \$0          | \$25,640    | \$3,572        | N/A              | N/A              | -86%          |
| 11910 Other Regular Programs; Competency Testing                                                    | \$16,862       | \$0          | \$0         | \$0            | -100%            | N/A              | N/A           |
| 12110 Gifted And Talented; Gifted and Talented                                                      | \$50,834       | \$66,140     | \$0         | \$0            | -100%            | -100%            | N/A           |
| 12150 Gifted And Talented; High Ability Student Programs                                            | \$0            | \$0          | \$37,961    | \$27,670       | N/A              | N/A              | -27%          |
| 12210 Mental Disabilities; Mild Mental Disabilities                                                 | \$142,585      | \$253,295    | \$292,997   | \$352,969      | 148%             | 39%              | 20%           |
| 12220 Mental Disabilities; Moderate Mental Disabilities                                             | \$219,282      | \$499,432    | \$549,224   | \$539,590      | 146%             | 8%               | -2%           |
| 12230 Mental Disabilities; Severe Mental Disabilities                                               | \$217,860      | \$413,258    | \$676,041   | \$670,437      | 208%             | <b>62%</b>       | -1%           |
| 12310 Physical Impairment; Orthopedic Impairment                                                    | \$60,740       | \$170,582    | \$1,940     | \$4,001        | -93%             | -98%             | 106%          |
| 12320 Physical Impairment; Multiple Disabilities                                                    | \$0            | \$80,524     | \$121,201   | \$202,554      | N/A              | 152%             | 67%           |
| 12330 Physical Impairment; Visual Impairment                                                        | \$26,518       | \$200        | \$73,680    | \$75,319       | 184%             | > 500%           | 2%            |
| 12340 Physical Impairment; Hearing Impairment                                                       | \$87,578       | \$124,466    | \$139,552   | \$148,130      | 69%              | 19%              | 6%            |
| 12350 Physical Impairment; Homebound                                                                | \$30,584       | \$37,567     | \$48,914    | \$32,207       | 5%               | -14%             | -34%          |
| 12410 Emotional Disabilities; Emotional Disabilities; Full Time                                     | \$146,031      | \$352,267    | \$468,844   | \$508,962      | 249%             | 44%              | 9%            |
| 12510 Culturally Different; Communication Disorders                                                 | \$427,690      | \$634,563    | \$913,359   | \$884,538      | 107%             | 39%              | -3%           |
| 12520 Culturally Different; Compensatory                                                            | \$37,509       | \$26,090     | \$6,886     | \$0            | -100%            | -100%            | -100%         |
| 12610 Learning Disability                                                                           | \$1,830,582    | \$3,463,827  | \$3,644,584 | \$3,510,825    | 92%              | 1%               | -4%           |
| 12710 Equal Opportunity At Risk                                                                     | \$71,295       | \$112,706    | \$168,960   | \$135,337      | 90%              | 20%              | -20%          |
| 12810 Special Education Preschool                                                                   | \$0            | \$301,684    | \$315,025   | \$201,701      | N/A              | -33%             | -36%          |
| 12900 Other Special Programs                                                                        | \$400,491      | \$347,243    | \$508,710   | \$564,620      | 41%              | 63%              | 11%           |
| 13100 Adult/Continuing Education Programs; Adult Basic Education                                    | \$64,133       | \$41,140     | \$37        | \$0            | -100%            | -100%            | -100%         |
| 13300 Adult/Continuing Education Programs; Occupational Programs                                    | \$11,149       | \$0          | \$0         | \$0            | -100%            | N/A              | N/A           |
| 13900 Adult/Continuing Education Programs; Other Adult/Continuing Education Program                 | \$529          | \$0          | \$0         | \$0            | -100%            | N/A              | N/A           |
| 14100 Summer School Programs; Elementary                                                            | \$16,146       | \$31,726     | \$38,385    | \$63,168       | <b>291%</b>      | 99%              | 65%           |
| 14300 Summer School Programs; High School                                                           | \$143,705      | \$96,753     | \$44,934    | \$34,753       | -76%             | -64%             | -23%          |
| 15100 Enrichment Programs; Non-Credit                                                               | \$13,727       | \$13,942     | \$8,349     | \$6,668        | -51%             | -52%             | -20%          |
| 16100 Remediation Testing                                                                           | \$138,752      | \$113,381    | \$52,372    | \$39,191       | -72%             | -65%             | -25%          |
| 16200 Preventive Remediation                                                                        | \$69,118       | \$51,792     | \$216,504   | \$237,433      | 244%             | 358%             | 10%           |
| 17400 Payments to Other Governmental Units Within State; Joint Services and Supply; Special Educat  | \$2,474,691    | \$2,704,160  | \$3,136,603 | \$3,461,226    | 40%              | 28%              | 10%           |
| 17600 Payments to Other Governmental Units Within State; Joint Services and Supply; Other           | \$8,237        | \$0          | \$0         | \$0            | -100%            | N/A              | N/A           |
| 22110 Improvement of Instruction; Service Area Direction                                            | \$240,214      | \$365,328    | \$454,958   | \$351,891      | 46%              | -4%              | -23%          |
| 22120 Improvement of Instruction; Instruction and Curriculum Development                            | \$96,330       | \$116,530    | \$33,239    | \$44,329       | -54%             | -62%             | 33%           |
| 22130 Improvement of Instruction; Instructional Staff Training                                      | \$47,866       | \$16,041     | \$23,728    | \$33,946       | -29%             | 112%             | 43%           |
| 22190 Improvement of Instruction; Other Improvement of Instructional Services                       | \$0            | \$5,606      | \$156,875   | \$245,645      | N/A              | > 500%           | 57%           |
| 22220 Library/Media Services; School Library                                                        | \$467,364      | \$497,174    | \$499,789   | \$504,493      | 8%               | 1%               | 1%            |
| 22230 Library/Media Services; Audiovisual                                                           | \$68,079       | \$29,713     | \$18,118    | \$15,860       | -77%             | -47%             | -12%          |
| 22250 Library/Media Services; Computer Assisted Instruction Services                                | \$52,421       | \$8,198      | \$0         | \$0            | -100%            | -100%            | N/A           |
| 22310 Instruction, Related Technology; Technology Service Supervision and Administration            | \$0            | \$0          | \$118,076   | \$111,700      | N/A              | N/A              | -5%           |
| 22360 Instruction, Related Technology; Network Support                                              | \$123,312      | \$0          | \$0         | \$0            | -100%            | N/A              | N/A           |
| 22370 Instruction, Related Technology; Hardware Maintenance and Support                             | \$0            | \$0          | \$288,368   | \$185,546      | N/A              | N/A              | -36%          |
| 22380 Instruction, Related Technology; Professional Development for Instruction, Focused Technology | \$0            | \$0          | \$25,714    | \$0            | N/A              | N/A              | -100%         |
| 22900 Other Support Service, Instructional Staff                                                    | \$0            | \$33,958     | \$0         | \$0            | N/A              | -100%            | N/A           |
| 25520 Textbooks for Rent or Resale; Textbooks, Workbooks, and Repairs                               | \$563,448      | \$637,634    | \$400,095   | \$553,833      | -2%              | -13%             | 38%           |
| 25540 Textbooks for Rent or Resale; Other Textbook Rental Service                                   | \$4,232        | \$1,886      | \$0         | \$188          | -96%             | -90%             | N/A           |
|                                                                                                     |                |              |             |                |                  |                  |               |