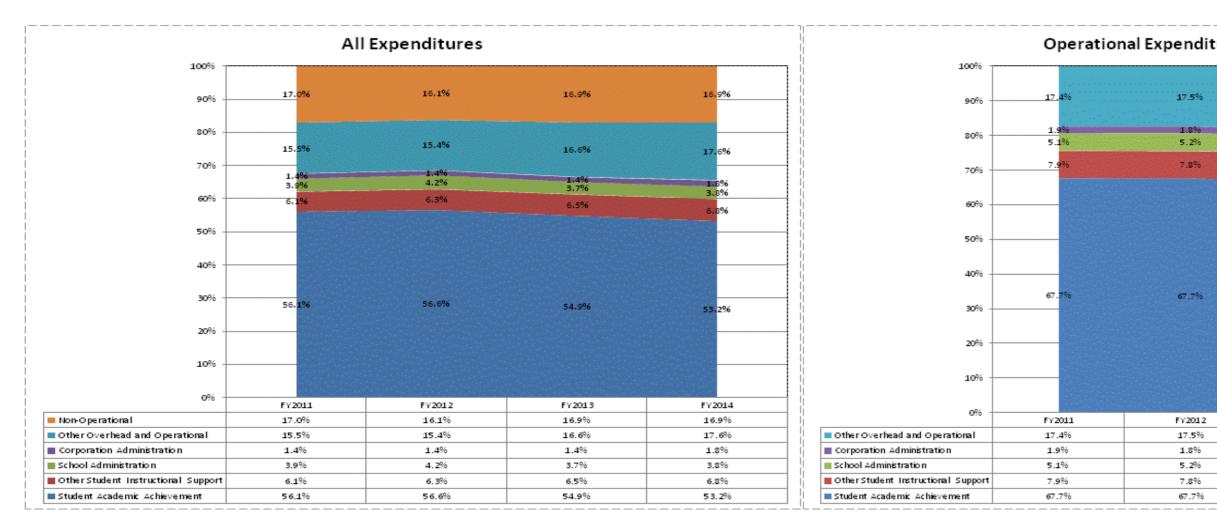

|                                     |              | FY06 % of Total |              | FY09 % of Total |               | FY13 % of Total |              | FY14 % of Total |
|-------------------------------------|--------------|-----------------|--------------|-----------------|---------------|-----------------|--------------|-----------------|
| Lafayette School Corporation (7855) | FY 2006      | Exp             | FY 2009      | Exp             | FY 2013       | Exp             | FY 2014      | Exp             |
| Student Academic Achievement        | \$47,916,249 | 58.5%           | \$55,896,080 | 58.0%           | \$55,923,697  | 54.9%           | \$52,886,923 | 53.2%           |
| Student Instructional Support       | \$9,691,700  | 11.8%           | \$9,882,014  | 10.2%           | \$10,379,578  | 10.2%           | \$10,443,689 | 10.5%           |
| Overhead and Operational            | \$14,812,031 | 18.1%           | \$16,820,887 | 17.4%           | \$18,349,828  | 18.0%           | \$19,238,529 | 19.4%           |
| Nonoperational                      | \$9,504,307  | 11.6%           | \$13,810,981 | 14.3%           | \$17,235,485  | 16.9%           | \$16,799,211 | 16.9%           |
| Grand Total                         | \$81,924,287 |                 | \$96,409,962 |                 | \$101,888,589 |                 | \$99,368,352 |                 |

**FY 2013** 65.1%

**FY 2014** 63.7%

| es Only                      |        |                   |
|------------------------------|--------|-------------------|
|                              |        |                   |
|                              | 18.5%  | 19. <del>6%</del> |
| and the second second second | 1.8%   |                   |
|                              | 4.8%   | 2.8%<br>4.8%      |
|                              | 8.2%   | 4.670             |
|                              | 8.2%   | <b>8.5</b> %      |
|                              | 66.7%  | 61,3%             |
|                              | FY2013 | FV2014            |
|                              | 18.5%  | 19.6%             |
|                              | 1.8%   | 2.3%              |
|                              | 4.8%   | 4.8%              |
|                              | 8.2%   | 8.5%              |
|                              | 66.7%  | 64.8%             |