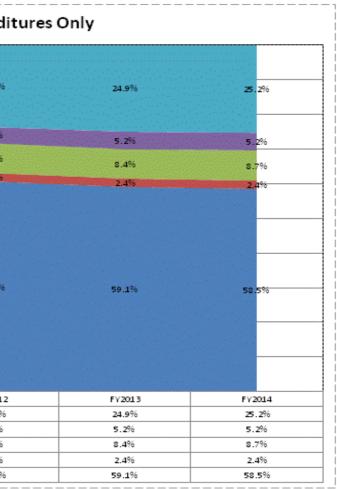

|                                       |              | FY06 % of Total |              | FY09 % of Total |              | FY13 % of Total |              | FY14 % of Total |
|---------------------------------------|--------------|-----------------|--------------|-----------------|--------------|-----------------|--------------|-----------------|
| Lake Station Community Schools (4680) | FY 2006      | Exp             | FY 2009      | Exp             | FY 2013      | Exp             | FY 2014      | Ехр             |
| Student Academic Achievement          | \$7,546,574  | 53.4%           | \$8,605,922  | 55.2%           | \$8,179,299  | 52.4%           | \$8,101,575  | 49.3%           |
| Student Instructional Support         | \$1,272,980  | 9.0%            | \$1,482,644  | 9.5%            | \$1,452,442  | 9.3%            | \$1,478,245  | 9.0%            |
| Overhead and Operational              | \$3,720,394  | 26.4%           | \$4,241,117  | 27.2%           | \$4,170,675  | 26.7%           | \$4,377,623  | 26.6%           |
| Nonoperational                        | \$1,579,150  | 11.2%           | \$1,255,727  | 8.1%            | \$1,814,635  | 11.6%           | \$2,488,176  | 15.1%           |
| Grand Total                           | \$14,119,098 |                 | \$15,585,409 |                 | \$15,617,051 |                 | \$16,445,619 |                 |