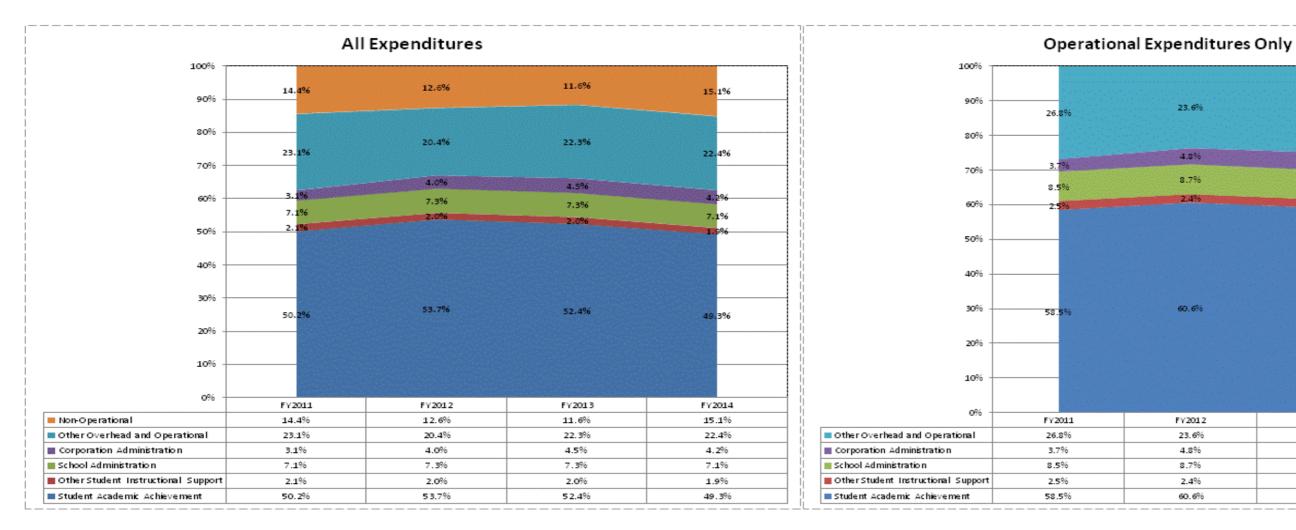

|                                       |              | FY06 % of Total |              | FY09 % of Total |              | FY13 % of Total |              | FY14 % of Total |
|---------------------------------------|--------------|-----------------|--------------|-----------------|--------------|-----------------|--------------|-----------------|
| Lake Station Community Schools (4680) | FY 2006      | Exp             | FY 2009      | Exp             | FY 2013      | Exp             | FY 2014      | Ехр             |
| Student Academic Achievement          | \$7,546,574  | 53.4%           | \$8,605,922  | 55.2%           | \$8,179,299  | 52.4%           | \$8,101,575  | 49.3%           |
| Student Instructional Support         | \$1,272,980  | 9.0%            | \$1,482,644  | 9.5%            | \$1,452,442  | 9.3%            | \$1,478,245  | 9.0%            |
| Overhead and Operational              | \$3,720,394  | 26.4%           | \$4,241,117  | 27.2%           | \$4,170,675  | 26.7%           | \$4,377,623  | 26.6%           |
| Nonoperational                        | \$1,579,150  | 11.2%           | \$1,255,727  | 8.1%            | \$1,814,635  | 11.6%           | \$2,488,176  | 15.1%           |
| Grand Total                           | \$14,119,098 |                 | \$15,585,409 |                 | \$15,617,051 |                 | \$16,445,619 |                 |