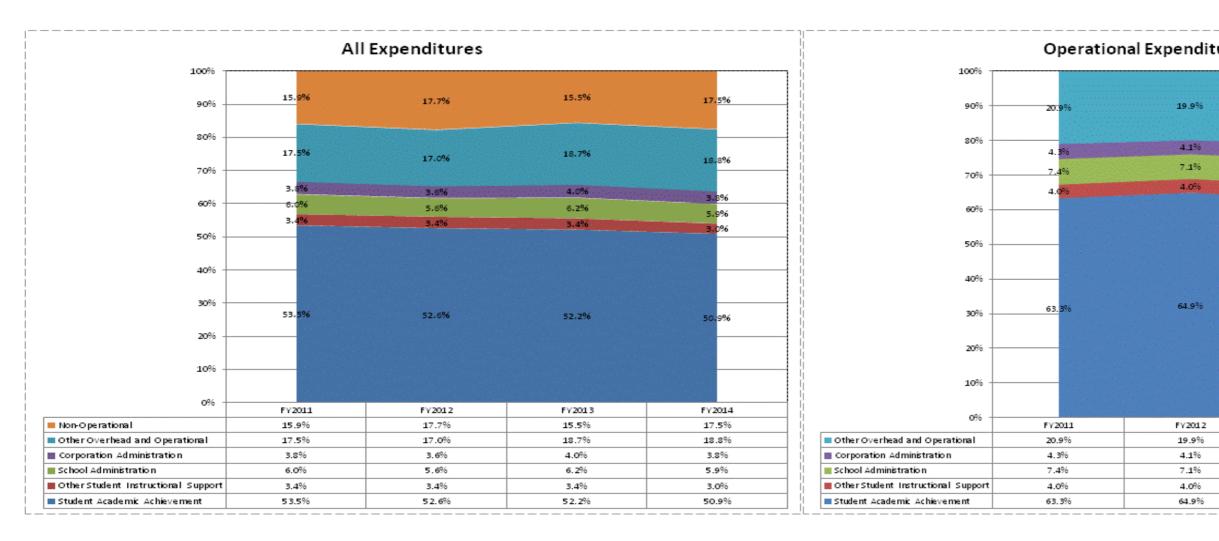

|                                     |              | FY06 % of Total |              | FY09 % of Total |              | FY13 % of Total |              | FY14 % of Total |
|-------------------------------------|--------------|-----------------|--------------|-----------------|--------------|-----------------|--------------|-----------------|
| Lawrenceburg Com School Corp (1620) | FY 2006      | Exp             | FY 2009      | Exp             | FY 2013      | Exp             | FY 2014      | Exp             |
| Student Academic Achievement        | \$8,194,358  | 47.3%           | \$8,869,028  | 48.9%           | \$9,988,433  | 52.2%           | \$10,399,105 | 50.9%           |
| Student Instructional Support       | \$1,331,880  | 7.7%            | \$1,652,843  | 9.1%            | \$1,834,936  | 9.6%            | \$1,834,158  | 9.0%            |
| Overhead and Operational            | \$3,750,935  | 21.6%           | \$4,185,573  | 23.1%           | \$4,341,661  | 22.7%           | \$4,617,576  | 22.6%           |
| Nonoperational                      | \$4,054,546  | 23.4%           | \$3,424,797  | 18.9%           | \$2,973,878  | 15.5%           | \$3,575,953  | 17.5%           |
| Grand Total                         | \$17,331,719 |                 | \$18,132,241 |                 | \$19,138,907 |                 | \$20,426,792 |                 |