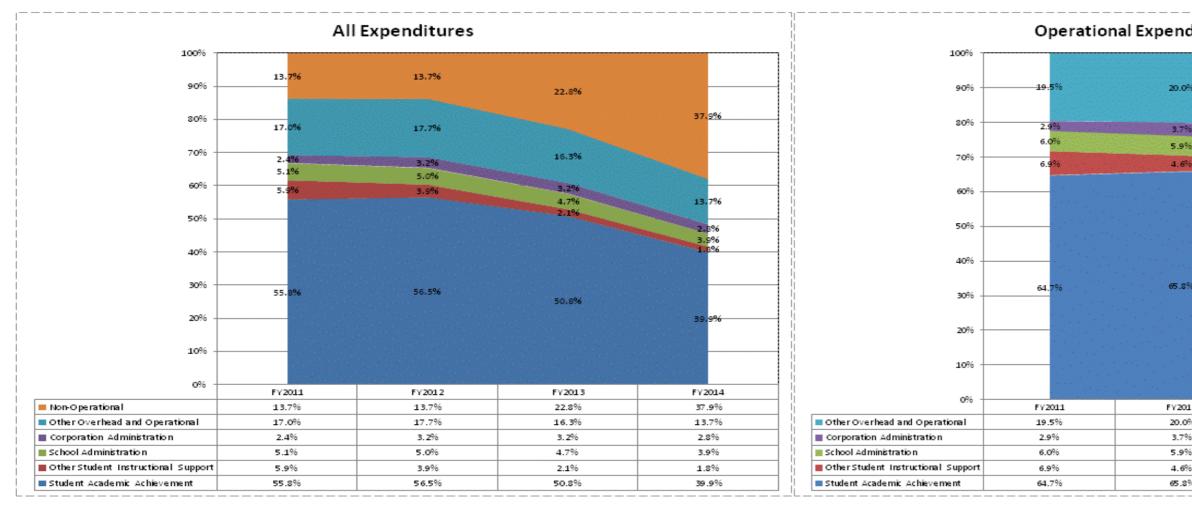

|                                    |              | FY06 % of Total |              | FY09 % of Total |              | FY13 % of Total |              | FY14 % of Total |
|------------------------------------|--------------|-----------------|--------------|-----------------|--------------|-----------------|--------------|-----------------|
| Linton-Stockton School Corp (2950) | FY 2006      | Exp             | FY 2009      | Exp             | FY 2013      | Exp             | FY 2014      | Exp             |
| Student Academic Achievement       | \$7,078,354  | 56.3%           | \$6,840,285  | 54.0%           | \$6,746,404  | 50.8%           | \$6,317,411  | 39.9%           |
| Student Instructional Support      | \$965,822    | 7.7%            | \$1,290,318  | 10.2%           | \$907,801    | 6.8%            | \$909,729    | 5.7%            |
| Overhead and Operational           | \$2,593,477  | 20.6%           | \$2,655,477  | 21.0%           | \$2,595,463  | 19.5%           | \$2,612,581  | 16.5%           |
| Nonoperational                     | \$1,944,798  | 15.5%           | \$1,887,086  | 14.9%           | \$3,028,726  | 22.8%           | \$6,006,737  | 37.9%           |
| Grand Total                        | \$12,582,452 |                 | \$12,673,166 |                 | \$13,278,394 |                 | \$15,846,458 |                 |

**FY 2013** 57.6%

**FY 2014** 45.6%

, )

| ditures ( | Only   |                                       |
|-----------|--------|---------------------------------------|
|           |        |                                       |
| 96        | 21.3%  | 21.7%                                 |
| 6         | 4.1%   | 4.5%                                  |
| 6         | 6.3%   | 6.5%                                  |
| 6         | 2.8%   | 2.9%                                  |
|           |        | 2.970                                 |
|           |        |                                       |
|           |        | ·                                     |
|           |        | · · · · · · · · · · · · · · · · · · · |
|           |        |                                       |
|           |        |                                       |
| 96        |        |                                       |
| 70        | 65.5%  | 64.4%                                 |
|           |        |                                       |
|           |        |                                       |
|           |        |                                       |
|           |        |                                       |
|           |        |                                       |
| 12        | FY2013 | FY2014                                |
| 96        | 21.3%  | 21.7%                                 |
| %         | 4.1%   | 4.5%                                  |
| %         | 6.3%   | 6.5%                                  |
| %         | 2.8%   | 2.9%                                  |
| 96        | 65.5%  | 64.4%                                 |