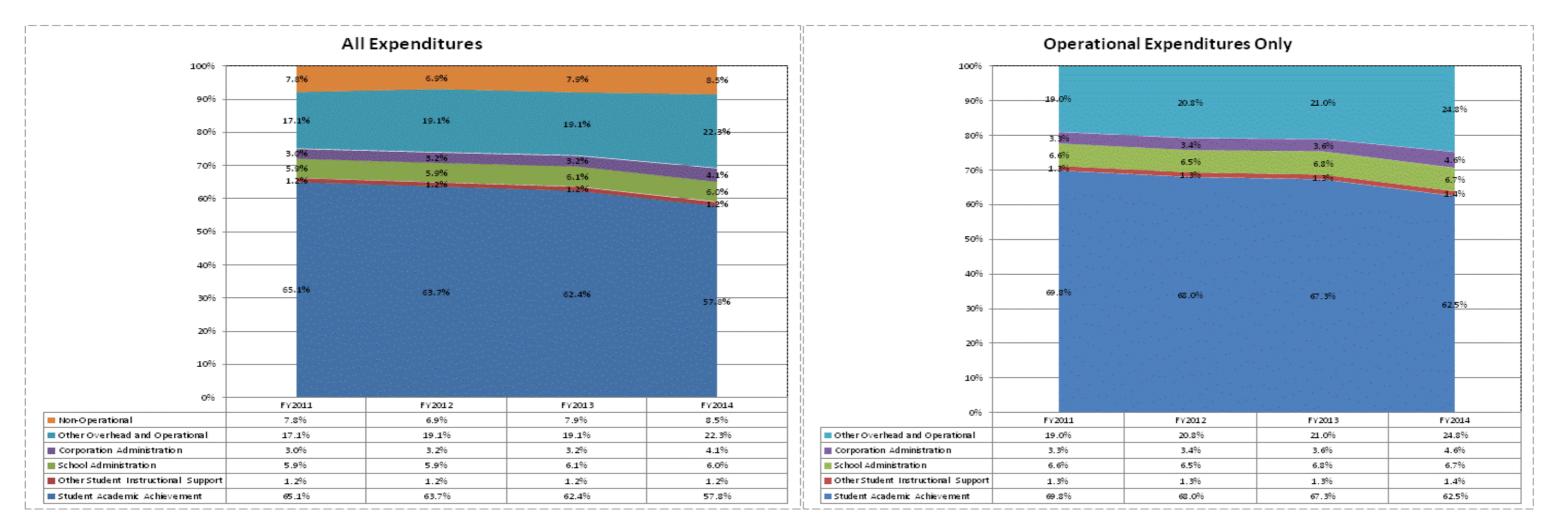

## School Corporation Expenditures by Expenditure Type Biannual Financial Report Data July 2013 - June 2014 Loogootee Community Sch Corp (5525)

|                                     |             | FY06 % of Total |              | FY09 % of Total |             | FY13 % of Total |             | FY14 % of Total |
|-------------------------------------|-------------|-----------------|--------------|-----------------|-------------|-----------------|-------------|-----------------|
| Loogootee Community Sch Corp (5525) | FY 2006     | Exp             | FY 2009      | Exp             | FY 2013     | Exp             | FY 2014     | Ехр             |
| Student Academic Achievement        | \$5,813,553 | 64.5%           | \$6,385,460  | 63.3%           | \$5,554,329 | 62.4%           | \$5,389,971 | 57.8%           |
| Student Instructional Support       | \$643,473   | 7.1%            | \$781,827    | 7.8%            | \$654,789   | 7.4%            | \$677,645   | 7.3%            |
| Overhead and Operational            | \$1,753,596 | 19.5%           | \$2,116,763  | 21.0%           | \$1,986,600 | 22.3%           | \$2,461,914 | 26.4%           |
| Nonoperational                      | \$799,973   | 8.9%            | \$797,993    | 7.9%            | \$702,732   | 7.9%            | \$793,360   | 8.5%            |
| Grand Total                         | \$9,010,595 |                 | \$10,082,042 |                 | \$8,898,450 |                 | \$9,322,890 |                 |

**FY 2013** 69.8%

**FY 2014** 65.1%

69.8%