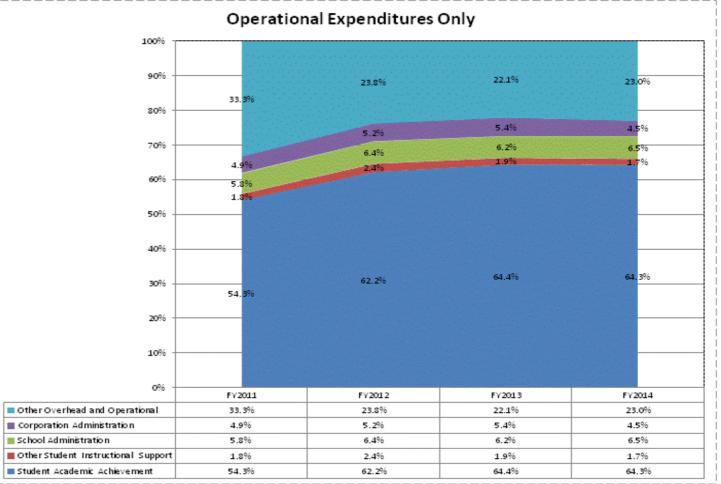

|                                                                        | FY 2006 | FY 2009 | FY 2013 | FY 2014 |
|------------------------------------------------------------------------|---------|---------|---------|---------|
| Student Instructional Expenditures (Academic Achievement plus Support) | 56.0%   | 55.2%   | 53.4%   | 56.2%   |