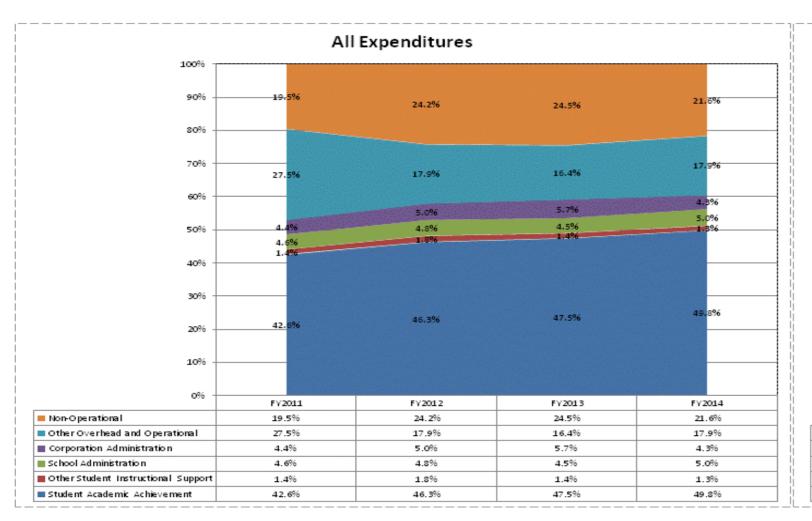

|                               |              | FY06 % of Total |              | FY09 % of Total |              | FY13 % of Total |              | FY14 % of Total |
|-------------------------------|--------------|-----------------|--------------|-----------------|--------------|-----------------|--------------|-----------------|
| M S D Decatur Township (5300) | FY 2006      | Exp             | FY 2009      | Exp             | FY 2013      | Exp             | FY 2014      | Exp             |
| Student Academic Achievement  | \$29,530,549 | 48.9%           | \$34,931,402 | 51.4%           | \$33,729,179 | 47.5%           | \$33,815,838 | 49.8%           |
| Student Instructional Support | \$4,322,559  | 7.2%            | \$2,559,900  | 3.8%            | \$4,259,138  | 6.0%            | \$4,317,410  | 6.4%            |
| Overhead and Operational      | \$15,707,457 | 26.0%           | \$17,775,092 | 26.2%           | \$15,697,671 | 22.1%           | \$15,031,300 | 22.2%           |
| Nonoperational                | \$10,857,601 | 18.0%           | \$12,675,628 | 18.7%           | \$17,392,377 | 24.5%           | \$14,674,191 | 21.6%           |
| Grand Total                   | \$60,418,166 |                 | \$67,942,023 |                 | \$71,078,366 |                 | \$67,838,739 |                 |