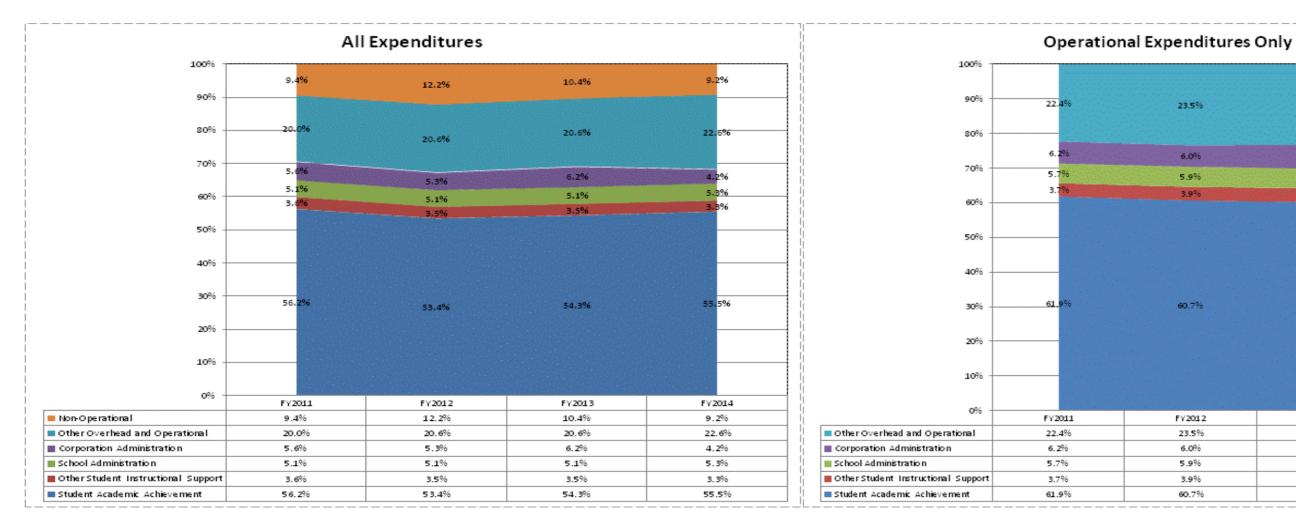

|                                   |              | FY06 % of Total |              | FY09 % of Total |              | FY13 % of Total |              | FY14 % of Total |
|-----------------------------------|--------------|-----------------|--------------|-----------------|--------------|-----------------|--------------|-----------------|
| M S D Martinsville Schools (5925) | FY 2006      | Exp             | FY 2009      | Exp             | FY 2013      | Exp             | FY 2014      | Exp             |
| Student Academic Achievement      | \$25,055,721 | 54.8%           | \$27,787,574 | 55.4%           | \$27,458,538 | 54.3%           | \$27,517,252 | 55.5%           |
| Student Instructional Support     | \$3,148,228  | 6.9%            | \$4,175,738  | 8.3%            | \$4,350,157  | 8.6%            | \$4,264,271  | 8.6%            |
| Overhead and Operational          | \$11,932,966 | 26.1%           | \$12,990,351 | 25.9%           | \$13,542,815 | 26.8%           | \$13,279,059 | 26.8%           |
| Nonoperational                    | \$5,625,326  | 12.3%           | \$5,243,665  | 10.4%           | \$5,236,428  | 10.4%           | \$4,555,356  | 9.2%            |
| Grand Total                       | \$45,762,241 |                 | \$50,197,328 |                 | \$50,587,939 |                 | \$49,615,938 |                 |

|                                                                        | FY 2006 | FY 2009 |
|------------------------------------------------------------------------|---------|---------|
| Student Instructional Expenditures (Academic Achievement plus Support) | 61.6%   | 63.7%   |

**FY 2013** 62.9%

**FY 2014** 64.1%

23.396 24.3% 6.7% 6 09 5.7% 4.0% 62.3% 60.2% FY2013 FY2014 23.3% 24.3% 6.7% 3.7% 5.7% 6.0% 4.0% 3.8% 60.2% 62.3%

|                                                                                     |                |                | <b>X Y</b>              |                | Increase from FY | Increase from FY | Increase from |
|-------------------------------------------------------------------------------------|----------------|----------------|-------------------------|----------------|------------------|------------------|---------------|
| <u>Account</u>                                                                      | <u>FY 2006</u> | <u>FY 2009</u> | <u>FY 2013</u>          | <u>FY 2014</u> | 2006             | 2009             | previous year |
| Student Academic Achievement                                                        |                |                |                         |                |                  |                  |               |
| 11050 Regular Programs; Full Day Kindergarten                                       | \$0            | \$0            | \$0                     | \$412,711      | N/A              | N/A              | N/A           |
| 11100 Regular Programs; Elementary                                                  | \$6,791,180    | \$9,599,991    | \$9,833,100             | \$9,452,033    | 39%              | -2%              | -4%           |
| 11200 Regular Programs; Middle/Junior High                                          | \$3,548,815    | \$4,828,657    | \$4,716,578             | \$4,802,472    | 35%              | -1%              | 2%            |
| 11300 Regular Programs; High School                                                 | \$3,892,889    | \$5,283,806    | \$5,240,413             | \$5,317,754    | 37%              | 1%               | 1%            |
| 11350 Regular Programs; High School; Academic Honors Diploma                        | \$23,534       | \$15,785       | \$17,880                | \$22,584       | -4%              | 43%              | 26%           |
| 11420 Vocational Education; Agriculture B                                           | \$122,748      | \$194,016      | \$147,931               | \$153,848      | 25%              | -21%             | 4%            |
| 11430 Vocational Education; Distributive Education                                  | \$72,070       | \$93,751       | \$95,378                | \$99,324       | 38%              | 6%               | 4%            |
| 11450 Vocational Education; Consumer and Homemaking                                 | \$177,117      | \$199,984      | \$194,189               | \$195,645      | 10%              | -2%              | 1%            |
| 11470 Vocational Education; Business Education                                      | \$65,351       | \$122,883      | \$59,181                | \$50,889       | -22%             | -59%             | -14%          |
| 11480 Vocational Education; Industrial Education A                                  | \$162,074      | \$190,912      | \$235,802               | \$157,472      | -3%              | -18%             | -33%          |
| 11490 Vocational Education; Industrial Education B                                  | \$61,463       | \$24,245       | \$50,383                | \$51,856       | -16%             | 114%             | 3%            |
| 11520 Vocational Education; Area School Participation                               | \$110,924      | \$245,730      | \$336,029               | \$211,313      | 91%              | -14%             | -37%          |
| 11590 Other Vocational Education Programs                                           | \$38,161       | \$58,175       | \$63,668                | \$68,580       | 80%              | 18%              | 8%            |
| 11630 Regular Programs; Alternative Education Programs; High School                 | \$107,983      | \$179,519      | \$152,956               | \$143,702      | 33%              | -20%             | -6%           |
| 12110 Gifted And Talented; Gifted and Talented                                      | \$19,517       | \$59,068       | \$52,527                | \$46,806       | 140%             | <b>-21%</b>      | -11%          |
| 12210 Mental Disabilities; Mild Mental Disabilities                                 | \$423,177      | \$564,853      | \$645,235               | \$649,871      | 54%              | 15%              | 1%            |
| 12220 Mental Disabilities; Moderate Mental Disabilities                             | \$222,093      | \$340,911      | \$359,726               | \$396,664      | 79%              | 16%              | 10%           |
| 12230 Mental Disabilities; Severe Mental Disabilities                               | \$65,327       | \$124,086      | \$139,515               | \$142,418      | 118%             | 15%              | 2%            |
| 12310 Physical Impairment; Orthopedic Impairment                                    | \$80,334       | \$137,554      | \$171,497               | \$146,511      | 82%              | 7%               | -15%          |
| 12320 Physical Impairment; Multiple Disabilities                                    | \$12,672       | \$41,595       | \$53,803                | \$53,459       | 322%             | 29%              | -1%           |
| 12330 Physical Impairment; Visual Impairment                                        | \$15,416       | \$14,891       | \$18,019                | \$20,497       | 33%              | 38%              | 14%           |
| 12340 Physical Impairment; Hearing Impairment                                       | \$58,969       | \$81,029       | \$82,714                | \$86,869       | 47%              | 7%               | 5%            |
| 12350 Physical Impairment; Homebound                                                | \$22,634       | \$44,792       | \$87,814                | \$59,333       | 162%             | 32%              | -32%          |
| 12410 Emotional Disabilities; Emotional Disabilities; Full Time                     | \$200,853      | \$329,336      | \$325,728               | \$375,789      | 87%              | 14%              | 15%           |
| 12470 Emotional Disabilities; Emotional Disabilities; All Others                    | \$312,252      | \$77,332       | \$98,939                | \$55,610       | -82%             | -28%             | -44%          |
| 12510 Culturally Different; Communication Disorders                                 | \$232,387      | \$332,991      | \$413,843               | \$325,445      | 40%              | -2%              | -21%          |
| 12520 Culturally Different; Compensatory                                            | \$16,385       | \$0            | \$0<br>\$0              | \$025,445      | -100%            | N/A              | N/A           |
| 12610 Learning Disability                                                           | \$649,100      | \$920,080      | \$1,036,379             | \$1,054,720    | 62%              | 15%              | 2%            |
| 12710 Equal Opportunity At Risk                                                     | \$168,399      | \$217,964      | \$144,981               | \$123,869      | -26%             | -43%             | -15%          |
| 12810 Special Education Preschool                                                   | \$288,131      |                |                         |                | -20%             |                  | -13%          |
|                                                                                     |                | \$204,720      | \$225,760               | \$228,504      |                  |                  |               |
| 13100 Adult/Continuing Education Programs; Adult Basic Education                    | \$7,590        | \$7,462        | \$1,066                 | \$0<br>\$0     | -100%            | -100%            | -100%         |
| 13600 Adult/Continuing Education Programs; Special Interest Programs                | \$0<br>\$2.250 | \$0<br>\$2,000 | \$0<br>\$7 010          | \$83           | N/A              | N/A              | N/A           |
| 13900 Adult/Continuing Education Programs; Other Adult/Continuing Education Program | \$2,352        | \$3,693        | \$7,912                 | \$12,846       | 446%             | 248%             | 62%           |
| 14300 Summer School Programs; High School                                           | \$55,068       | \$110,798      | \$92,132                | \$105,151      | 91%              | -5%              | 14%           |
| 16100 Remediation Testing                                                           | \$227,078      | \$192,416      | \$110,377               | \$120,933      | -47%             | -37%             | 10%           |
| 22110 Improvement of Instruction; Service Area Direction                            | \$262,733      | \$394,081      | \$269,800               | \$273,272      | 4%               | -31%             | 1%            |
| 22120 Improvement of Instruction; Instruction and Curriculum Development            | \$45,157       | \$370,388      | \$13,470                | \$13,719       | -70%             | -96%             | 2%            |
| 22190 Improvement of Instruction; Other Improvement of Instructional Services       | \$127,529      | \$109,096      | \$182,793               | \$256,307      | 101%             | 135%             | 40%           |
| 22220 Library/Media Services; School Library                                        | \$366,439      | \$540,895      | \$569,062               | \$568,059      | 55%              | 5%               | 0%            |
| 22230 Library/Media Services; Audiovisual                                           | \$22,615       | \$30,542       | \$29,853                | \$32,097       | 42%              |                  | 8%            |
| 22360 Instruction, Related Technology; Network Support                              | \$703,565      | \$950,304      | \$834,533               | \$669,995      | -5%              | -29%             | -20%          |
| 22900 Other Support Service, Instructional Staff                                    | \$0            | \$64,275       | \$74,176                | \$75,015       | N/A              |                  | 1%            |
| 25520 Textbooks for Rent or Resale; Textbooks, Workbooks, and Repairs               | \$512,801      | \$484,966      | \$273,396               | \$483,229      | -6%              | 0%               | 77%           |
| 26497 2007 Account Code - Teachers Retirement Fund                                  | \$931,545      | \$0            | \$0                     | \$0            | N/A              | N/A              | N/A           |
| Student Academic Achievement Total                                                  | \$21,226,425   | \$27,787,574   | \$27,458,538            | \$27,517,252   | 30%              | -1%              | 0%            |
| Student Instructional Support                                                       |                |                |                         |                |                  |                  |               |
| 21110 Attendance and Social Work Services; Service Area Direction                   | \$0            | \$0            | \$0                     | \$1,069        | N/A              | N/A              | N/A           |
| 21120 Attendance and Social Work Services; Attendance Services                      | \$57,198       | \$80,411       | \$85,162                | \$95,321       | 67%              |                  | 12%           |
| 21130 Attendance and Social Work Services; Social Work Services                     | \$0            | \$54,374       | \$80,409                | \$84,209       | N/A              |                  | 5%            |
|                                                                                     | ΨV             | ΨŪΤĵŪΤΤ        | <b>400</b> , <b>100</b> | ΨΟΤ,200        |                  | 0070             | 070           |