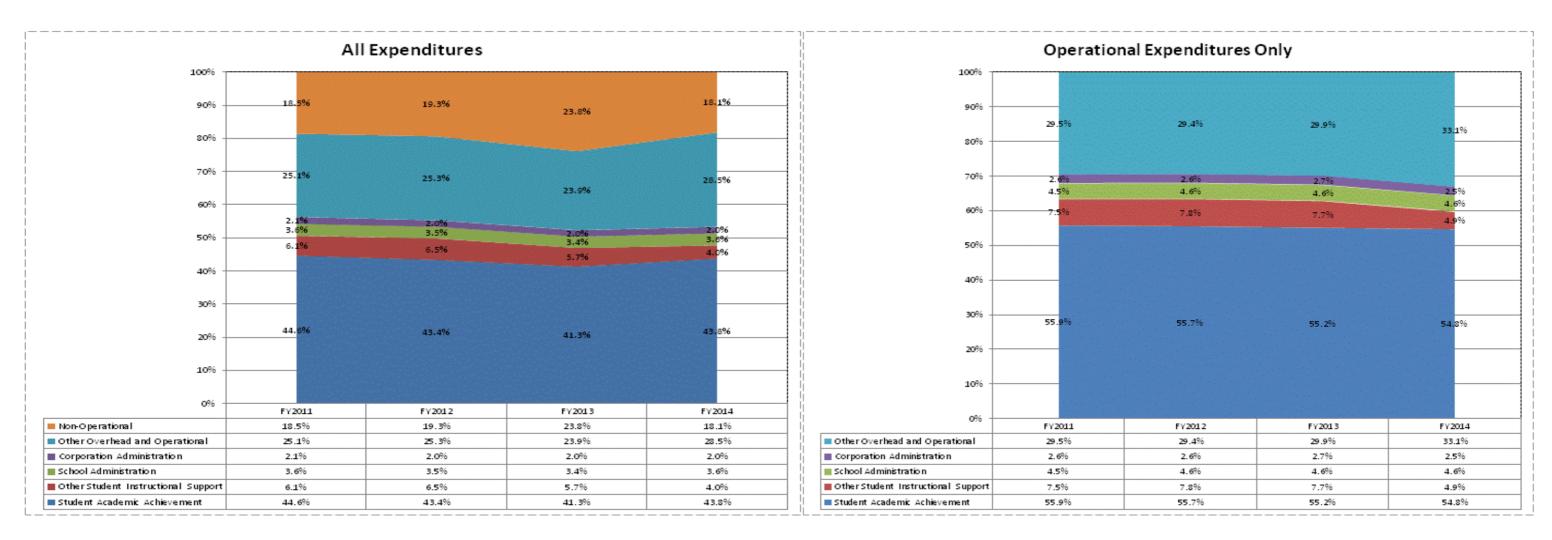

|                               |              | FY06 % of Total |              | FY09 % of Total |              | FY13 % of Total |              | FY14 % of Total |
|-------------------------------|--------------|-----------------|--------------|-----------------|--------------|-----------------|--------------|-----------------|
| M S D Mount Vernon (6590)     | FY 2006      | Exp             | FY 2009      | Exp             | FY 2013      | Exp             | FY 2014      | Exp             |
| Student Academic Achievement  | \$15,240,274 | 47.9%           | \$14,420,974 | 44.8%           | \$12,611,098 | 41.3%           | \$13,203,941 | 43.8%           |
| Student Instructional Support | \$2,634,740  | 8.3%            | \$2,935,059  | 9.1%            | \$2,771,570  | 9.1%            | \$2,290,961  | 7.6%            |
| Overhead and Operational      | \$7,353,200  | 23.1%           | \$9,202,575  | 28.6%           | \$7,883,872  | 25.8%           | \$9,183,448  | 30.5%           |
| Nonoperational                | \$6,606,404  | 20.8%           | \$5,641,139  | 17.5%           | \$7,263,033  | 23.8%           | \$5,461,511  | 18.1%           |
| Grand Total                   | \$31,834,618 |                 | \$32,199,747 |                 | \$30,529,572 |                 | \$30,139,861 |                 |