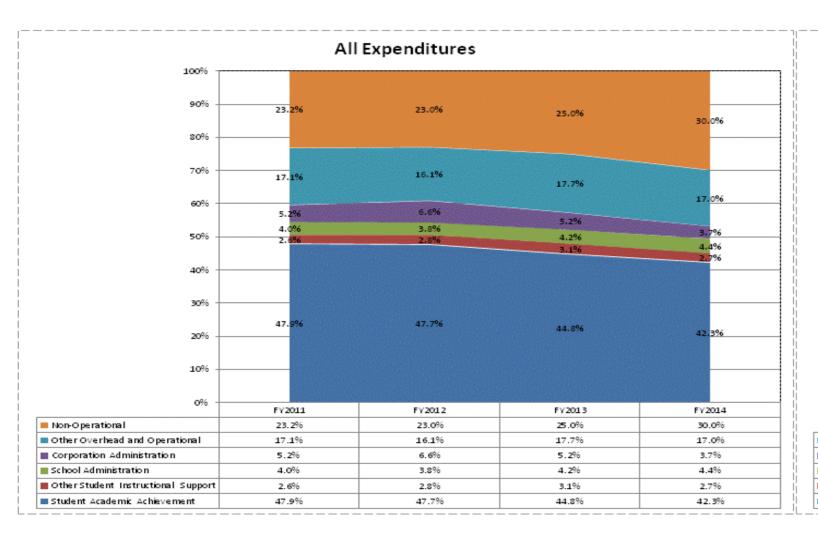

|                               |               | FY06 % of Total |               | FY09 % of Total |               | FY13 % of Total |               | FY14 % of Total |
|-------------------------------|---------------|-----------------|---------------|-----------------|---------------|-----------------|---------------|-----------------|
| M S D Pike Township (5350)    | FY 2006       | Ехр             | FY 2009       | Ехр             | FY 2013       | Ехр             | FY 2014       | Exp             |
| Student Academic Achievement  | \$66,511,052  | 52.4%           | \$62,329,512  | 51.2%           | \$63,071,439  | 44.8%           | \$65,010,856  | 42.3%           |
| Student Instructional Support | \$8,936,171   | 7.0%            | \$9,810,868   | 8.1%            | \$10,250,819  | 7.3%            | \$10,917,745  | 7.1%            |
| Overhead and Operational      | \$19,854,625  | 15.7%           | \$22,768,419  | 18.7%           | \$32,258,664  | 22.9%           | \$31,791,949  | 20.7%           |
| Nonoperational                | \$31,526,258  | 24.9%           | \$26,745,806  | 22.0%           | \$35,257,963  | 25.0%           | \$46,065,945  | 30.0%           |
| Not Categorized               | \$0           |                 | \$80,000      |                 | \$0           |                 | \$0           |                 |
| Grand Total                   | \$126,828,105 |                 | \$121,734,604 |                 | \$140,838,885 |                 | \$153,786,494 |                 |