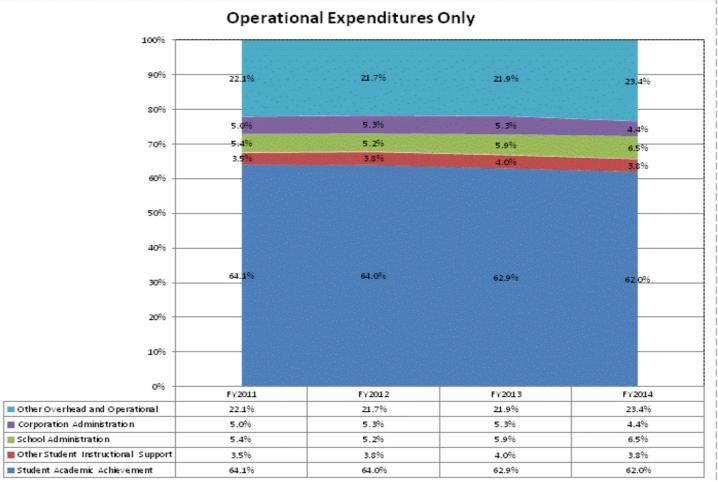

|                               |               | FY06 % of Total |               | FY09 % of Total |               | FY13 % of Total |               | FY14 % of Total |
|-------------------------------|---------------|-----------------|---------------|-----------------|---------------|-----------------|---------------|-----------------|
| M S D Pike Township (5350)    | FY 2006       | Ехр             | FY 2009       | Ехр             | FY 2013       | Ехр             | FY 2014       | Exp             |
| Student Academic Achievement  | \$66,511,052  | 52.4%           | \$62,329,512  | 51.2%           | \$63,071,439  | 44.8%           | \$65,010,856  | 42.3%           |
| Student Instructional Support | \$8,936,171   | 7.0%            | \$9,810,868   | 8.1%            | \$10,250,819  | 7.3%            | \$10,917,745  | 7.1%            |
| Overhead and Operational      | \$19,854,625  | 15.7%           | \$22,768,419  | 18.7%           | \$32,258,664  | 22.9%           | \$31,791,949  | 20.7%           |
| Nonoperational                | \$31,526,258  | 24.9%           | \$26,745,806  | 22.0%           | \$35,257,963  | 25.0%           | \$46,065,945  | 30.0%           |
| Not Categorized               | \$0           |                 | \$80,000      |                 | \$0           |                 | \$0           |                 |
| Grand Total                   | \$126,828,105 |                 | \$121,734,604 |                 | \$140,838,885 |                 | \$153,786,494 |                 |