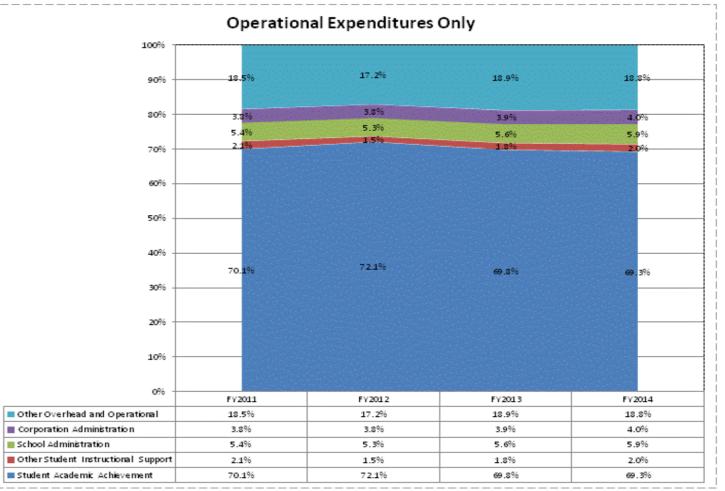

|                               |             | FY06 % of Total |             | FY09 % of Total |             | FY13 % of Total |             | FY14 % of Total |
|-------------------------------|-------------|-----------------|-------------|-----------------|-------------|-----------------|-------------|-----------------|
| M S D Shakamak Schools (2960) | FY 2006     | Exp             | FY 2009     | Exp             | FY 2013     | Ехр             | FY 2014     | Exp             |
| Student Academic Achievement  | \$5,320,261 | 62.0%           | \$4,813,700 | 61.2%           | \$5,431,686 | 63.7%           | \$5,095,284 | 63.0%           |
| Student Instructional Support | \$534,134   | 6.2%            | \$562,609   | 7.1%            | \$573,480   | 6.7%            | \$583,258   | 7.2%            |
| Overhead and Operational      | \$1,888,028 | 22.0%           | \$1,752,263 | 22.3%           | \$1,907,867 | 22.4%           | \$1,784,912 | 22.1%           |
| Nonoperational                | \$838,055   | 9.8%            | \$742,727   | 9.4%            | \$617,327   | 7.2%            | \$618,896   | 7.7%            |
| Grand Total                   | \$8,580,477 |                 | \$7,871,299 |                 | \$8,530,360 |                 | \$8,082,350 |                 |

|                                                                        | FY 2006 | FY 2009 | FY 2013 | FY 2014 |
|------------------------------------------------------------------------|---------|---------|---------|---------|
| Student Instructional Expenditures (Academic Achievement plus Support) | 68.2%   | 68.3%   | 70.4%   | 70.3%   |