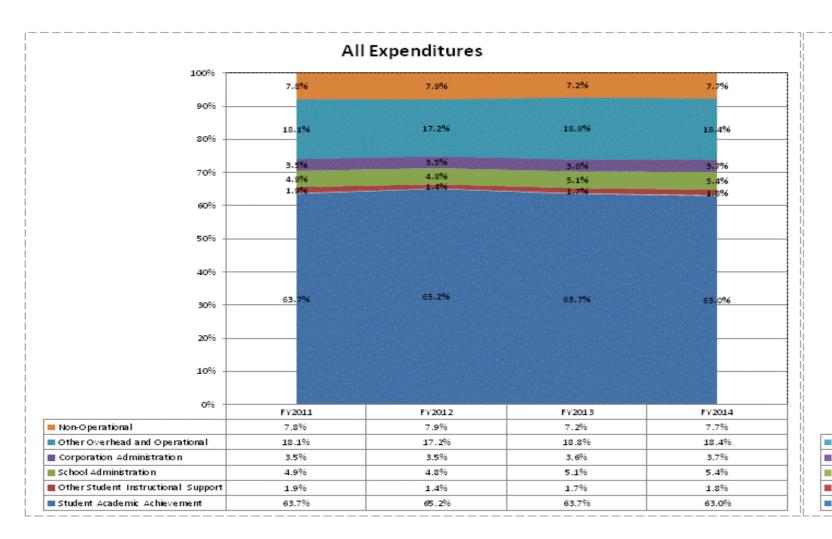

|                               |             | FY06 % of Total |             | FY09 % of Total |             | FY13 % of Total |             | FY14 % of Total |
|-------------------------------|-------------|-----------------|-------------|-----------------|-------------|-----------------|-------------|-----------------|
| M S D Shakamak Schools (2960) | FY 2006     | Exp             | FY 2009     | Exp             | FY 2013     | Ехр             | FY 2014     | Exp             |
| Student Academic Achievement  | \$5,320,261 | 62.0%           | \$4,813,700 | 61.2%           | \$5,431,686 | 63.7%           | \$5,095,284 | 63.0%           |
| Student Instructional Support | \$534,134   | 6.2%            | \$562,609   | 7.1%            | \$573,480   | 6.7%            | \$583,258   | 7.2%            |
| Overhead and Operational      | \$1,888,028 | 22.0%           | \$1,752,263 | 22.3%           | \$1,907,867 | 22.4%           | \$1,784,912 | 22.1%           |
| Nonoperational                | \$838,055   | 9.8%            | \$742,727   | 9.4%            | \$617,327   | 7.2%            | \$618,896   | 7.7%            |
| Grand Total                   | \$8,580,477 |                 | \$7,871,299 |                 | \$8,530,360 |                 | \$8,082,350 |                 |

|                                                                        | FY 2006 | FY 2009 | FY 2013 | FY 2014 |
|------------------------------------------------------------------------|---------|---------|---------|---------|
| Student Instructional Expenditures (Academic Achievement plus Support) | 68.2%   | 68.3%   | 70.4%   | 70.3%   |