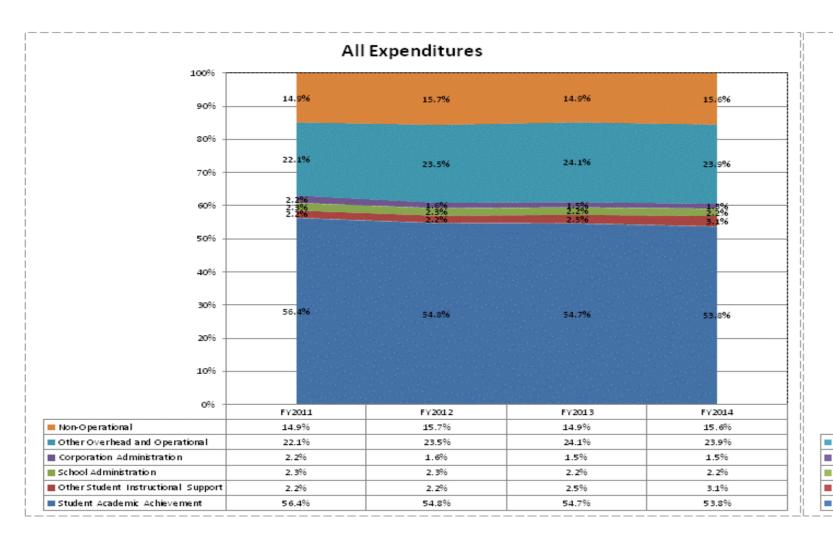

|                               |               | FY06 % of Total |               | FY09 % of Total |               | FY13 % of Total |               | FY14 % of Total |
|-------------------------------|---------------|-----------------|---------------|-----------------|---------------|-----------------|---------------|-----------------|
| M S D Wayne Township (5375)   | FY 2006       | Exp             | FY 2009       | Ехр             | FY 2013       | Ехр             | FY 2014       | Ехр             |
| Student Academic Achievement  | \$97,391,143  | 51.5%           | \$104,230,192 | 51.5%           | \$111,820,475 | 54.7%           | \$112,768,643 | 53.8%           |
| Student Instructional Support | \$8,960,598   | 4.7%            | \$11,370,952  | 5.6%            | \$9,799,195   | 4.8%            | \$11,169,469  | 5.3%            |
| Overhead and Operational      | \$35,975,771  | 19.0%           | \$47,425,812  | 23.4%           | \$52,266,243  | 25.6%           | \$53,115,438  | 25.3%           |
| Nonoperational                | \$46,925,934  | 24.8%           | \$39,220,795  | 19.4%           | \$30,416,554  | 14.9%           | \$32,656,802  | 15.6%           |
| Grand Total                   | \$189,253,447 |                 | \$202,247,751 |                 | \$204,302,466 |                 | \$209,710,353 |                 |

|                                                                        | FY 2006 | FY 2009 | FY 2013 | FY 2014 |
|------------------------------------------------------------------------|---------|---------|---------|---------|
| Student Instructional Expenditures (Academic Achievement plus Support) | 56.2%   | 57.2%   | 59.5%   | 59.1%   |