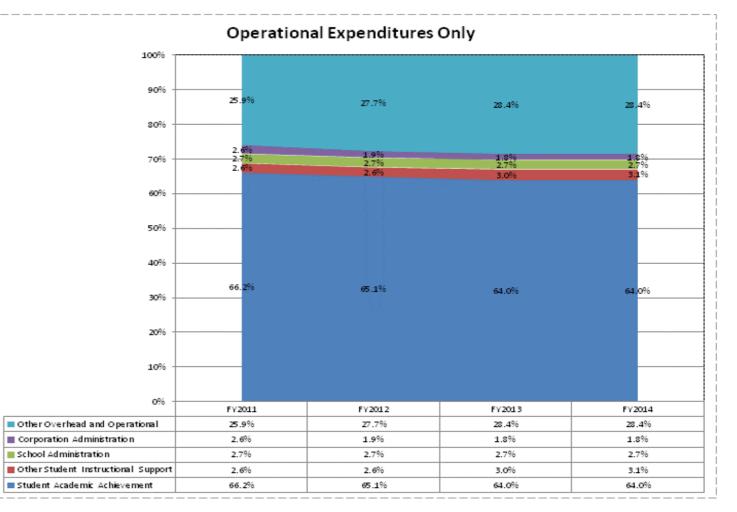

|                               |               | FY06 % of Total |               | FY09 % of Total |               | FY13 % of Total |               | FY14 % of Total |
|-------------------------------|---------------|-----------------|---------------|-----------------|---------------|-----------------|---------------|-----------------|
| M S D Wayne Township (5375)   | FY 2006       | Exp             | FY 2009       | Ехр             | FY 2013       | Ехр             | FY 2014       | Ехр             |
| Student Academic Achievement  | \$97,391,143  | 51.5%           | \$104,230,192 | 51.5%           | \$111,820,475 | 54.7%           | \$112,768,643 | 53.8%           |
| Student Instructional Support | \$8,960,598   | 4.7%            | \$11,370,952  | 5.6%            | \$9,799,195   | 4.8%            | \$11,169,469  | 5.3%            |
| Overhead and Operational      | \$35,975,771  | 19.0%           | \$47,425,812  | 23.4%           | \$52,266,243  | 25.6%           | \$53,115,438  | 25.3%           |
| Nonoperational                | \$46,925,934  | 24.8%           | \$39,220,795  | 19.4%           | \$30,416,554  | 14.9%           | \$32,656,802  | 15.6%           |
| Grand Total                   | \$189,253,447 |                 | \$202,247,751 |                 | \$204,302,466 |                 | \$209,710,353 |                 |

|                                                                        | FY 2006 | FY 2009 | FY 2013 | FY 2014 |
|------------------------------------------------------------------------|---------|---------|---------|---------|
| Student Instructional Expenditures (Academic Achievement plus Support) | 56.2%   | 57.2%   | 59.5%   | 59.1%   |