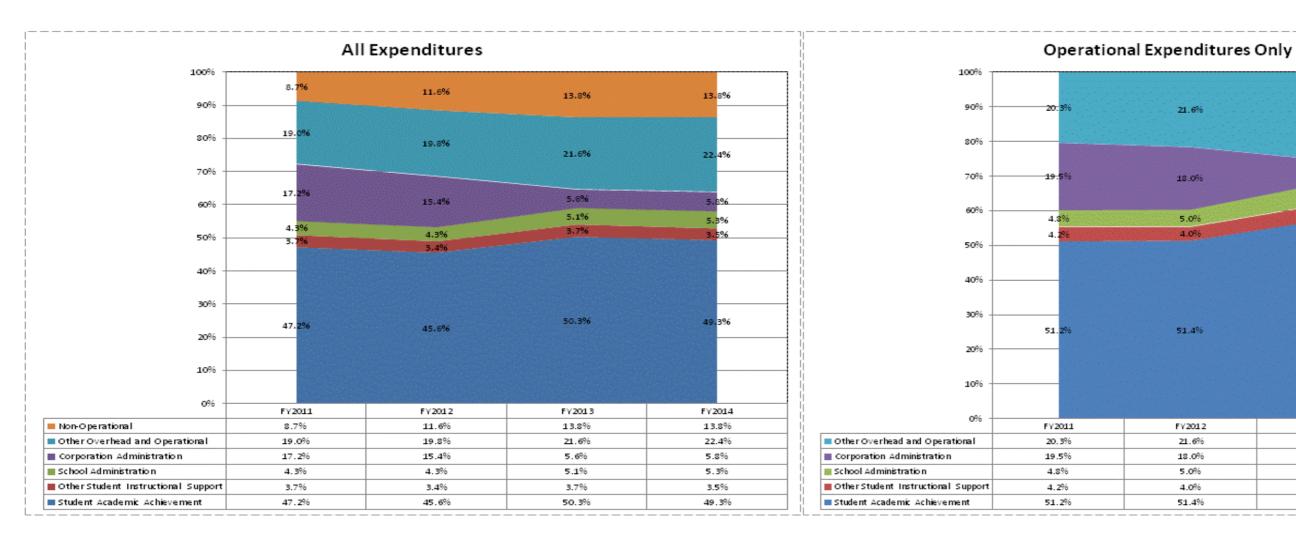

|                               |              | FY06 % of Total |              | FY09 % of Total |              | FY13 % of Total |              | FY14 % of Total |
|-------------------------------|--------------|-----------------|--------------|-----------------|--------------|-----------------|--------------|-----------------|
| Maconaquah School Corp (5615) | FY 2006      | Exp             | FY 2009      | Exp             | FY 2013      | Exp             | FY 2014      | Exp             |
| Student Academic Achievement  | \$13,556,703 | 54.0%           | \$12,315,868 | 48.9%           | \$10,889,948 | 50.3%           | \$10,473,272 | 49.3%           |
| Student Instructional Support | \$2,055,158  | 8.2%            | \$2,028,623  | 8.1%            | \$1,900,387  | 8.8%            | \$1,870,621  | 8.8%            |
| Overhead and Operational      | \$5,103,482  | 20.3%           | \$8,593,165  | 34.1%           | \$5,882,391  | 27.2%           | \$5,984,974  | 28.2%           |
| Nonoperational                | \$4,386,950  | 17.5%           | \$2,256,732  | 9.0%            | \$2,979,944  | 13.8%           | \$2,930,768  | 13.8%           |
| Grand Total                   | \$25,102,293 |                 | \$25,194,388 |                 | \$21,652,670 |                 | \$21,259,635 |                 |