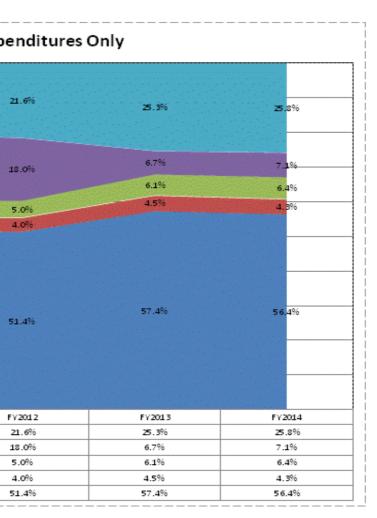

|                               |              | FY06 % of Total |              | FY09 % of Total |              | FY13 % of Total |              | FY14 % of Total |
|-------------------------------|--------------|-----------------|--------------|-----------------|--------------|-----------------|--------------|-----------------|
| Maconaquah School Corp (5615) | FY 2006      | Exp             | FY 2009      | Exp             | FY 2013      | Exp             | FY 2014      | Exp             |
| Student Academic Achievement  | \$13,556,703 | 54.0%           | \$12,315,868 | 48.9%           | \$10,889,948 | 50.3%           | \$10,473,272 | 49.3%           |
| Student Instructional Support | \$2,055,158  | 8.2%            | \$2,028,623  | 8.1%            | \$1,900,387  | 8.8%            | \$1,870,621  | 8.8%            |
| Overhead and Operational      | \$5,103,482  | 20.3%           | \$8,593,165  | 34.1%           | \$5,882,391  | 27.2%           | \$5,984,974  | 28.2%           |
| Nonoperational                | \$4,386,950  | 17.5%           | \$2,256,732  | 9.0%            | \$2,979,944  | 13.8%           | \$2,930,768  | 13.8%           |
| Grand Total                   | \$25,102,293 |                 | \$25,194,388 |                 | \$21,652,670 |                 | \$21,259,635 |                 |