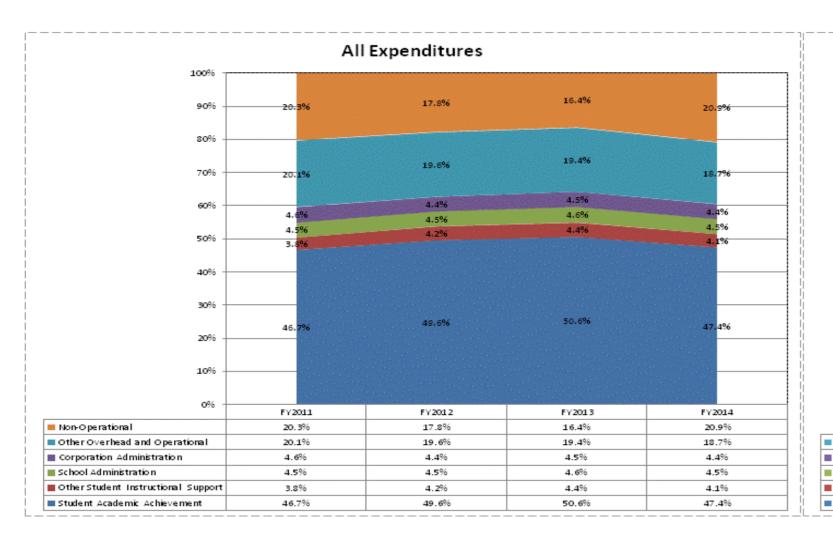

|                                   |              | FY06 % of Total |              | FY09 % of Total |              | FY13 % of Total |              | FY14 % of Total |
|-----------------------------------|--------------|-----------------|--------------|-----------------|--------------|-----------------|--------------|-----------------|
| Michigan City Area Schools (4925) | FY 2006      | Exp             | FY 2009      | Exp             | FY 2013      | Exp             | FY 2014      | Exp             |
| Student Academic Achievement      | \$37,340,895 | 51.9%           | \$39,686,887 | 41.5%           | \$38,853,615 | 50.6%           | \$36,894,129 | 47.4%           |
| Student Instructional Support     | \$5,839,728  | 8.1%            | \$7,298,439  | 7.6%            | \$6,919,745  | 9.0%            | \$6,698,148  | 8.6%            |
| Overhead and Operational          | \$16,414,098 | 22.8%           | \$19,706,369 | 20.6%           | \$18,419,630 | 24.0%           | \$18,005,488 | 23.1%           |
| Nonoperational                    | \$12,325,260 | 17.1%           | \$28,835,254 | 30.2%           | \$12,606,036 | 16.4%           | \$16,241,392 | 20.9%           |
| Grand Total                       | \$71,919,981 |                 | \$95,526,949 |                 | \$76,799,025 |                 | \$77,839,158 |                 |

|                                                                        | FY 2006 | FY 2009 | FY 2013 | FY 2014 |
|------------------------------------------------------------------------|---------|---------|---------|---------|
| Student Instructional Expenditures (Academic Achievement plus Support) | 60.0%   | 49.2%   | 59.6%   | 56.0%   |