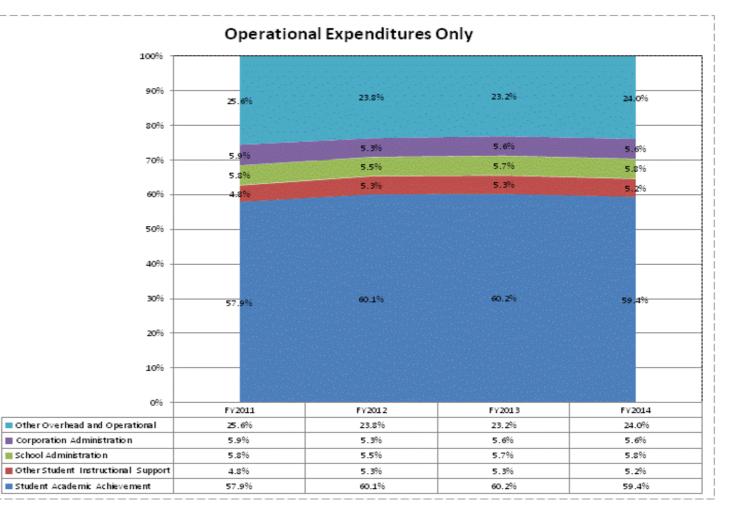

|                                   |              | FY06 % of Total |              | FY09 % of Total |              | FY13 % of Total |              | FY14 % of Total |
|-----------------------------------|--------------|-----------------|--------------|-----------------|--------------|-----------------|--------------|-----------------|
| Michigan City Area Schools (4925) | FY 2006      | Exp             | FY 2009      | Exp             | FY 2013      | Exp             | FY 2014      | Exp             |
| Student Academic Achievement      | \$37,340,895 | 51.9%           | \$39,686,887 | 41.5%           | \$38,853,615 | 50.6%           | \$36,894,129 | 47.4%           |
| Student Instructional Support     | \$5,839,728  | 8.1%            | \$7,298,439  | 7.6%            | \$6,919,745  | 9.0%            | \$6,698,148  | 8.6%            |
| Overhead and Operational          | \$16,414,098 | 22.8%           | \$19,706,369 | 20.6%           | \$18,419,630 | 24.0%           | \$18,005,488 | 23.1%           |
| Nonoperational                    | \$12,325,260 | 17.1%           | \$28,835,254 | 30.2%           | \$12,606,036 | 16.4%           | \$16,241,392 | 20.9%           |
| Grand Total                       | \$71,919,981 |                 | \$95,526,949 |                 | \$76,799,025 |                 | \$77,839,158 |                 |

|                                                                        | FY 2006 | FY 2009 | FY 2013 | FY 2014 |
|------------------------------------------------------------------------|---------|---------|---------|---------|
| Student Instructional Expenditures (Academic Achievement plus Support) | 60.0%   | 49.2%   | 59.6%   | 56.0%   |