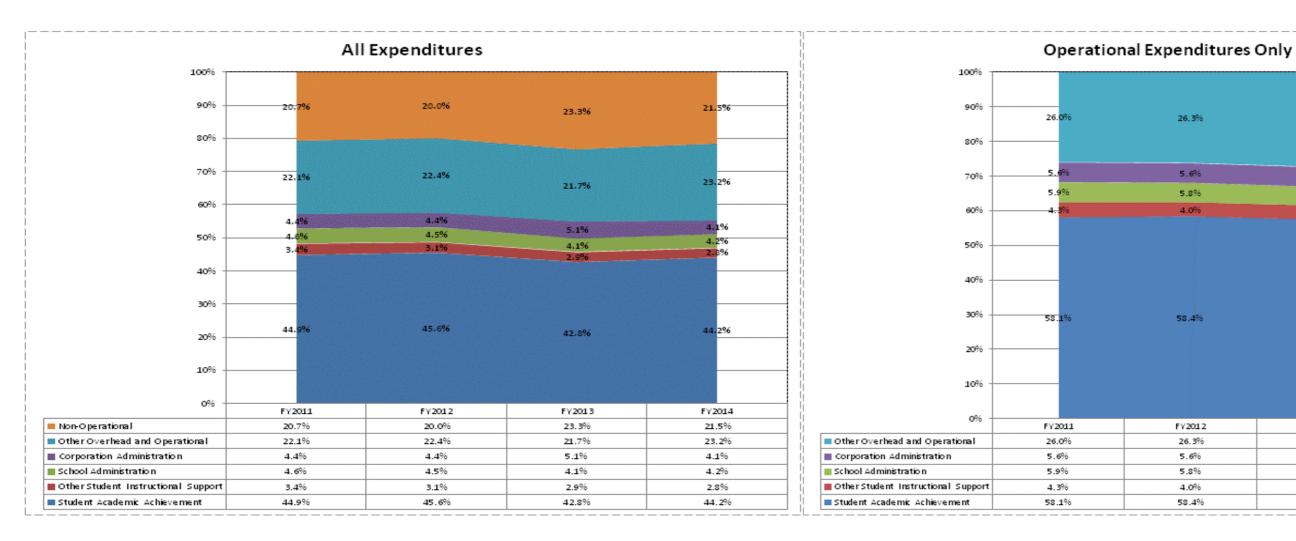

|                                     |              | FY06 % of Total |              | FY09 % of Total |              | FY13 % of Total |              | FY14 % of Total |
|-------------------------------------|--------------|-----------------|--------------|-----------------|--------------|-----------------|--------------|-----------------|
| Monroe-Gregg School District (5900) | FY 2006      | Exp             | FY 2009      | Exp             | FY 2013      | Exp             | FY 2014      | Exp             |
| Student Academic Achievement        | \$6,018,389  | 39.9%           | \$7,012,897  | 47.2%           | \$5,968,467  | 42.8%           | \$6,524,936  | 44.2%           |
| Student Instructional Support       | \$779,907    | 5.2%            | \$1,196,961  | 8.1%            | \$985,531    | 7.1%            | \$1,035,087  | 7.0%            |
| Overhead and Operational            | \$3,084,649  | 20.5%           | \$3,854,850  | 26.0%           | \$3,743,637  | 26.8%           | \$4,029,802  | 27.3%           |
| Nonoperational                      | \$5,182,878  | 34.4%           | \$2,783,485  | 18.7%           | \$3,251,221  | 23.3%           | \$3,182,158  | 21.5%           |
| Grand Total                         | \$15,065,823 |                 | \$14,848,193 |                 | \$13,948,856 |                 | \$14,771,983 |                 |