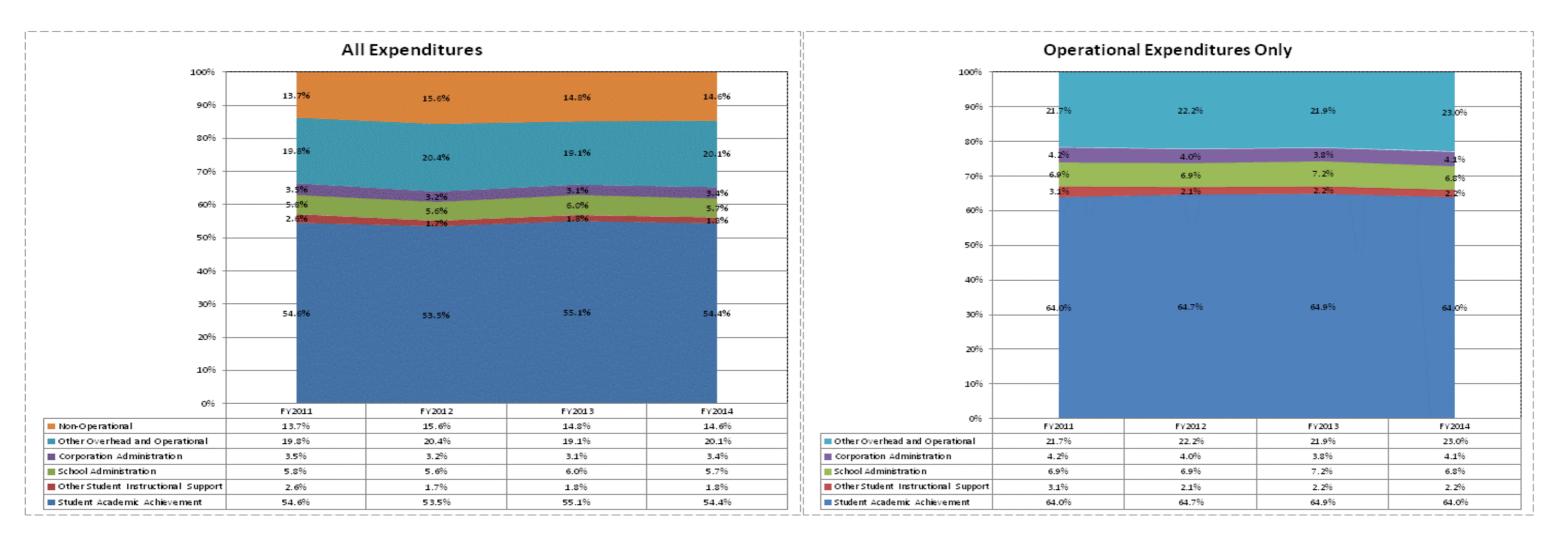

## School Corporation Expenditures by Expenditure Type Biannual Financial Report Data July 2013 - June 2014 Monroe Central School Corp (6820)

|                                   |             | FY06 % of Total |             | FY09 % of Total |              | FY13 % of Total |             | FY14 % of Total |
|-----------------------------------|-------------|-----------------|-------------|-----------------|--------------|-----------------|-------------|-----------------|
| Monroe Central School Corp (6820) | FY 2006     | Exp             | FY 2009     | Exp             | FY 2013      | Exp             | FY 2014     | Exp             |
| Student Academic Achievement      | \$5,045,140 | 59.0%           | \$5,171,715 | 54.1%           | \$5,543,012  | 55.1%           | \$5,124,126 | 54.4%           |
| Student Instructional Support     | \$645,627   | 7.6%            | \$773,058   | 8.1%            | \$792,739    | 7.9%            | \$706,683   | 7.5%            |
| Overhead and Operational          | \$1,810,019 | 21.2%           | \$2,104,638 | 22.0%           | \$2,237,401  | 22.2%           | \$2,217,318 | 23.5%           |
| Nonoperational                    | \$1,049,422 | 12.3%           | \$1,505,318 | 15.8%           | \$1,487,999  | 14.8%           | \$1,370,444 | 14.6%           |
| Grand Total                       | \$8,550,207 |                 | \$9,554,729 |                 | \$10,061,151 |                 | \$9,418,572 |                 |