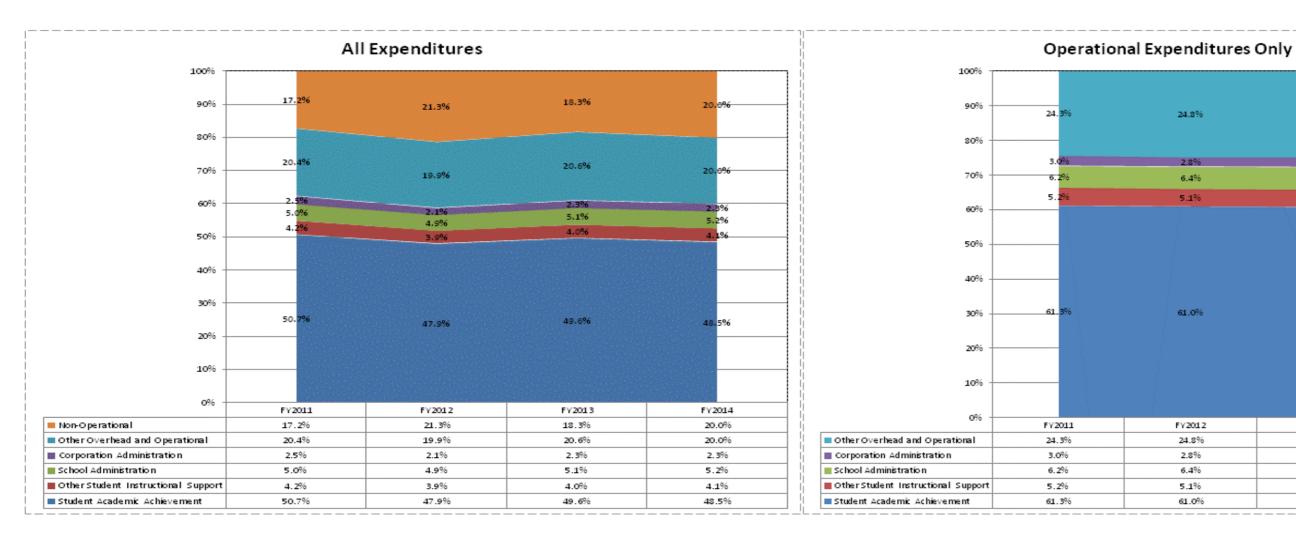

|                                   |               | FY06 % of Total |               | FY09 % of Total |               | FY13 % of Total |               | FY14 % of Total |
|-----------------------------------|---------------|-----------------|---------------|-----------------|---------------|-----------------|---------------|-----------------|
| Monroe County Com Sch Corp (5740) | FY 2006       | Exp             | FY 2009       | Exp             | FY 2013       | Exp             | FY 2014       | Ехр             |
| Student Academic Achievement      | \$53,600,891  | 48.2%           | \$56,734,310  | 48.2%           | \$58,879,272  | 49.6%           | \$58,016,935  | 48.5%           |
| Student Instructional Support     | \$11,345,090  | 10.2%           | \$10,490,661  | 8.9%            | \$10,874,501  | 9.2%            | \$11,102,177  | 9.3%            |
| Overhead and Operational          | \$25,486,826  | 22.9%           | \$26,588,061  | 22.6%           | \$27,175,392  | 22.9%           | \$26,620,876  | 22.2%           |
| Nonoperational                    | \$20,846,063  | 18.7%           | \$23,835,495  | 20.3%           | \$21,726,325  | 18.3%           | \$24,005,128  | 20.0%           |
| Grand Total                       | \$111,278,870 |                 | \$117,648,527 |                 | \$118,655,490 |                 | \$119,745,117 |                 |