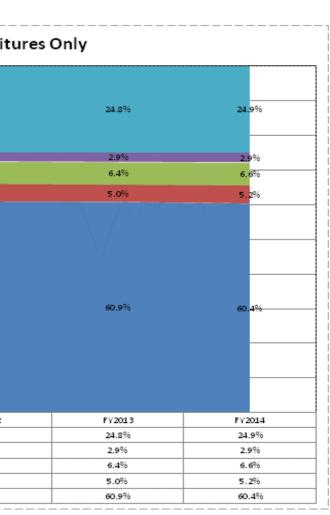

|                                   |               | FY06 % of Total |               | FY09 % of Total |               | FY13 % of Total |               | FY14 % of Total |
|-----------------------------------|---------------|-----------------|---------------|-----------------|---------------|-----------------|---------------|-----------------|
| Monroe County Com Sch Corp (5740) | FY 2006       | Exp             | FY 2009       | Exp             | FY 2013       | Exp             | FY 2014       | Ехр             |
| Student Academic Achievement      | \$53,600,891  | 48.2%           | \$56,734,310  | 48.2%           | \$58,879,272  | 49.6%           | \$58,016,935  | 48.5%           |
| Student Instructional Support     | \$11,345,090  | 10.2%           | \$10,490,661  | 8.9%            | \$10,874,501  | 9.2%            | \$11,102,177  | 9.3%            |
| Overhead and Operational          | \$25,486,826  | 22.9%           | \$26,588,061  | 22.6%           | \$27,175,392  | 22.9%           | \$26,620,876  | 22.2%           |
| Nonoperational                    | \$20,846,063  | 18.7%           | \$23,835,495  | 20.3%           | \$21,726,325  | 18.3%           | \$24,005,128  | 20.0%           |
| Grand Total                       | \$111,278,870 |                 | \$117,648,527 |                 | \$118,655,490 |                 | \$119,745,117 |                 |