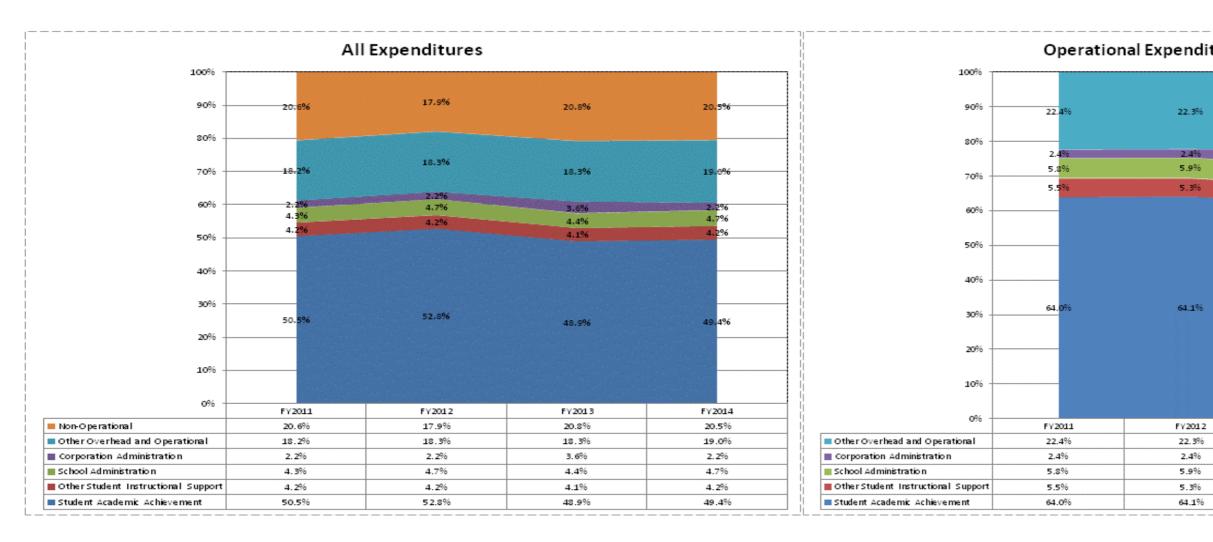

|                                    |               | FY06 % of Total |               | FY09 % of Total |               | FY13 % of Total |               | FY14 % of Total |
|------------------------------------|---------------|-----------------|---------------|-----------------|---------------|-----------------|---------------|-----------------|
| New Albany-Floyd Co Con Sch (2400) | FY 2006       | Exp             | FY 2009       | Exp             | FY 2013       | Ехр             | FY 2014       | Exp             |
| Student Academic Achievement       | \$62,202,558  | 49.3%           | \$69,004,806  | 46.6%           | \$62,732,277  | 48.9%           | \$62,704,729  | 49.4%           |
| Student Instructional Support      | \$9,573,516   | 7.6%            | \$11,240,553  | 7.6%            | \$10,806,585  | 8.4%            | \$11,269,116  | 8.9%            |
| Overhead and Operational           | \$25,419,824  | 20.1%           | \$25,815,206  | 17.4%           | \$28,059,195  | 21.9%           | \$26,894,008  | 21.2%           |
| Nonoperational                     | \$29,032,777  | 23.0%           | \$41,978,257  | 28.4%           | \$26,660,255  | 20.8%           | \$25,995,961  | 20.5%           |
| Grand Total                        | \$126,228,676 |                 | \$148,038,822 |                 | \$128,258,312 |                 | \$126,863,815 |                 |