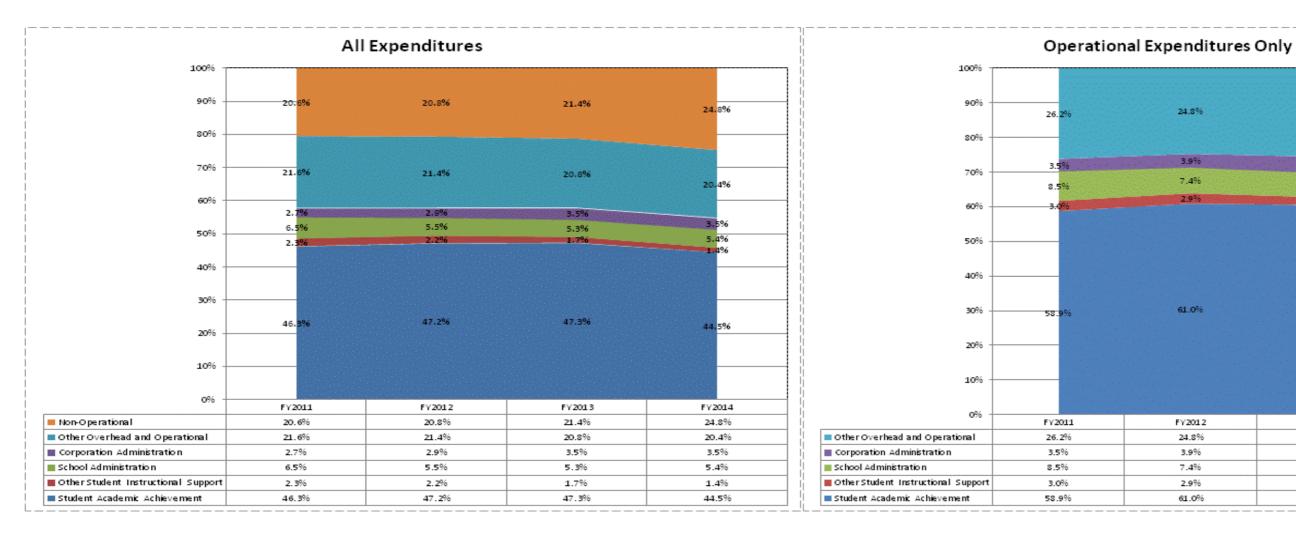

|                                       |              | FY06 % of Total |              | FY09 % of Total |              | FY13 % of Total |              | FY14 % of Total |
|---------------------------------------|--------------|-----------------|--------------|-----------------|--------------|-----------------|--------------|-----------------|
| Nineveh-Hensley-Jackson United (4255) | FY 2006      | Exp             | FY 2009      | Exp             | FY 2013      | Exp             | FY 2014      | Exp             |
| Student Academic Achievement          | \$7,892,810  | 49.3%           | \$8,355,442  | 47.4%           | \$8,558,158  | 47.3%           | \$8,127,192  | 44.5%           |
| Student Instructional Support         | \$1,180,020  | 7.4%            | \$1,389,457  | 7.9%            | \$1,261,304  | 7.0%            | \$1,235,010  | 6.8%            |
| Overhead and Operational              | \$3,571,358  | 22.3%           | \$4,350,377  | 24.7%           | \$4,402,053  | 24.3%           | \$4,368,683  | 23.9%           |
| Nonoperational                        | \$3,364,912  | 21.0%           | \$3,514,035  | 20.0%           | \$3,867,534  | 21.4%           | \$4,538,895  | 24.8%           |
| Grand Total                           | \$16,009,099 |                 | \$17,609,311 |                 | \$18,089,048 |                 | \$18,269,780 |                 |

|                                                                        | FY 2006 | FY 2009 |
|------------------------------------------------------------------------|---------|---------|
| Student Instructional Expenditures (Academic Achievement plus Support) | 56.7%   | 55.3%   |

**FY 2013** 54.3%

FY 2014

51.2%

|                                                                                                    |                                 |                                              |                    |                     | Increase from FY | Increase from FY | Increase from |
|----------------------------------------------------------------------------------------------------|---------------------------------|----------------------------------------------|--------------------|---------------------|------------------|------------------|---------------|
| Account                                                                                            | FY 2006                         | FY 2009                                      | FY 2013            | <u>FY 2014</u>      | <u>2006</u>      | <u>2009</u>      | previous year |
| Student Academic Achievement                                                                       | 112000                          | 112003                                       | 112013             | 112014              | 2000             | 2005             | previous year |
| 11050 Regular Programs; Full Day Kindergarten                                                      | \$0                             | \$0                                          | \$252,673          | \$239,350           | N/A              | N/A              | -5%           |
| 11100 Regular Programs; Elementary                                                                 | \$1,948,814                     | \$2,554,790                                  | \$2,267,807        | \$2,253,254         | 16%              | -12%             | -1%           |
| 11200 Regular Programs; Middle/Junior High                                                         | \$1,045,901                     | \$1,405,358                                  | \$1,271,291        | \$1,341,741         | 28%              | -5%              | 6%            |
| 11300 Regular Programs; High School                                                                | \$1,361,164                     | \$1,878,800                                  | \$1,769,600        | \$1,869,256         | 37%              | -1%              | 6%            |
| 11350 Regular Programs; High School; Academic Honors Diploma                                       | \$0                             | \$0                                          | \$0                | \$0                 | N/A              | N/A              | N/A           |
| 11410 Vocational Education; Agriculture A                                                          | \$63,347                        | \$94,277                                     | \$47,912           | \$38,710            | -39%             | -59%             | -19%          |
| 11450 Vocational Education; Consumer and Homemaking                                                | \$96,320                        | \$122,743                                    | \$132,020          | \$139,713           | 45%              | 14%              | 6%            |
| 11910 Other Regular Programs; Competency Testing                                                   | \$10,494                        | \$0                                          | \$0                | \$0                 | -100%            | N/A              | N/A           |
| 12150 Gifted And Talented; High Ability Student Programs                                           | \$0                             | \$0                                          | \$31,111           | \$30,093            | N/A              | N/A              | -3%           |
| 12210 Mental Disabilities; Mild Mental Disabilities                                                | \$498,623                       | \$768,973                                    | \$804,767          | \$823,612           | 65%              | 7%               | 2%            |
| 12350 Physical Impairment; Homebound                                                               | \$1,715                         | \$656                                        | \$3,656            | \$3,288             | 92%              | 401%             | -10%          |
| 12520 Culturally Different; Compensatory                                                           | \$1,000                         | \$1,292                                      | \$1,201            | \$1,200             | 20%              | -7%              | 0%            |
| 12710 Equal Opportunity At Risk                                                                    | \$26,743                        | \$22,169                                     | \$0                | \$0                 | -100%            | -100%            | N/A           |
| 12900 Other Special Programs                                                                       | \$19,475                        | \$19,602                                     | \$11,766           | \$10,998            | -44%             | -44%             | -7%           |
| 14100 Summer School Programs; Elementary                                                           | \$0                             | \$0                                          | \$0                | \$0                 | N/A              | N/A              | N/A           |
| 14200 Summer School Programs; Middle/Junior High School                                            | \$2,302                         | \$0<br>\$0                                   | \$0                | \$0<br>\$0          | -100%            | N/A              | N/A           |
| 14300 Summer School Programs; High School                                                          | \$22,342                        | \$18,103                                     | \$41,844           | \$42,185            | 89%              | 133%             | 1%            |
| 16100 Remediation Testing                                                                          | \$40,483                        | \$58,507                                     | \$22,136           | \$23,480            | -42%             | -60%             | 6%            |
| 16200 Preventive Remediation                                                                       | \$31,838                        | \$4,831                                      | \$0                | \$0                 | -100%            | -100%            | N/A           |
| 17300 Payments to Other Governmental Units Within State; Area Vocational School (Participating Sha | \$140,971                       | \$174,469                                    | \$278,463          | \$269,926           | 91%              | 55%              | -3%           |
| 17400 Payments to Other Governmental Units Within State; Joint Services and Supply; Special Educat | \$204,845                       | \$187,010                                    | \$194,804          | \$190,860           | -7%              | 2%               | -2%           |
| 22120 Improvement of Instruction; Instruction and Curriculum Development                           | \$20 <del>4</del> ,045          | \$107,010                                    | \$5,814            | \$2,800             | N/A              | N/A              | -52%          |
| 22190 Improvement of Instruction; Other Improvement of Instructional Services                      | \$5,595                         | \$26,231                                     | \$135              | ¢2,800<br>\$0       | -100%            | -100%            | -100%         |
| 22210 Library/Media Services; Service Area Direction                                               | \$152,990                       | \$207,929                                    | \$139,710          | \$141,782           | -7%              | -32%             | -100 %        |
| 22210 Library/Media Services; School Library                                                       | \$92,970                        | \$101,937                                    | \$120,482          | \$116,818           | 26%              | 15%              | -3%           |
| 22230 Library/Media Services; School Library<br>22230 Library/Media Services; Audiovisual          | \$1,821                         | \$1,794                                      | \$4,345            | \$110,010           | 133%             | 137%             | -3 %          |
| 22310 Instruction, Related Technology; Technology Service Supervision and Administration           | \$84,716                        | \$79,435                                     | \$101,812          | \$92,195            | 9%               | 16%              | -2 /8         |
| 22310 Instruction, Related Technology; Network Support                                             | \$316,267                       | \$447,773                                    | \$490,412          | \$291,082           | -8%              | -35%             | -41%          |
| 25520 Textbooks for Rent or Resale; Textbooks, Workbooks, and Repairs                              | \$73,405                        | \$158,236                                    | \$123,901          | \$200,604           | 173%             | 27%              | 62%           |
| 25525 Computers Purchased in Lieu of Textbooks                                                     | \$73,403<br>\$0                 | \$130,230                                    | \$440,495          | \$200,004<br>\$0    | N/A              | N/A              | -100%         |
| 25540 Textbooks for Rent or Resale; Other Textbook Rental Service                                  | \$0<br>\$127,998                | \$20,529                                     | \$440,495<br>\$0   | \$0<br>\$0          | -100%            | -100%            | N/A           |
| 26497 2007 Account Code - Teachers Retirement Fund                                                 | \$374,129                       | ¢20,525<br>\$0                               | \$0<br>\$0         | \$0<br>\$0          | N/A              | -100 %           | N/A           |
| Student Academic Achievement Total                                                                 | \$6,746,268                     | \$8,355,442                                  | \$8,558,158        | \$8,127,192         | 20%              | -3%              | -5%           |
|                                                                                                    | φ0, <i>1</i> <del>4</del> 0,200 | <b>₩0,333,44</b> 2                           | φ0, <b>330,130</b> | φ <b>0</b> ,127,152 | 2070             | - <b>J</b> /0    | -3 /0         |
| Student Instructional Support                                                                      |                                 |                                              |                    |                     |                  |                  |               |
| 21220 Guidance Services; Counseling Services                                                       | \$232,020                       | \$320,388                                    | \$227,695          | \$169,063           | -27%             | -47%             | -26%          |
| 21340 Health Services; Nurse Services                                                              | \$42,944                        | \$67,198                                     | \$75,226           | \$78,710            | 83%              | 17%              | 5%            |
| 21810 Special Education Administration; Service Area Direction                                     | \$0                             | \$0                                          | \$0                | \$62                | N/A              | N/A              | N/A           |
| 21990 Other Support Services, Students; Other Student Services                                     | \$0                             | \$0                                          | \$369              | \$0                 | N/A              | N/A              | -100%         |
| 24100 Office of The Principal                                                                      | \$689,629                       | \$1,001,871                                  | \$958,013          | \$987,175           | 43%              | -1%              | 3%            |
| Student Instructional Support Total                                                                | \$964,593                       | \$1,389,457                                  | \$1,261,304        | \$1,235,010         | 28%              | -11%             | -2%           |
|                                                                                                    | <i><b>4</b>001,000</i>          | <i>•••••••••••••••••••••••••••••••••••••</i> | ÷,,,,,,,,          | <i>•••,=••,•••</i>  |                  |                  | _//           |
| Overhead and Operational                                                                           |                                 |                                              |                    |                     |                  |                  |               |
| 23110 Board of Education; Service Area Direction                                                   | \$17,723                        | \$27,143                                     | \$16,258           | \$19,619            | 11%              | -28%             | 21%           |
| 23150 Board of Education; Legal Services                                                           | \$9,059                         | \$18,474                                     | \$7,797            | \$9,993             | 10%              | -46%             | 28%           |
| 23160 Board of Education; Promotion Expenses                                                       | \$3,000                         | \$124                                        | \$2,297            | \$1,965             | -35%             | > 500%           | -14%          |
| 23210 Executive Administration; Office of The Superintendent                                       | \$174,504                       | \$506,819                                    | \$577,867          | \$525,239           | 201%             | 4%               | -9%           |
| 23220 Executive Administration; Community Relations                                                | \$0                             | \$0                                          | \$0                | \$0                 | N/A              | N/A              | N/A           |
| 25150 Fiscal Services; Payroll Services                                                            | \$46,600                        | \$0                                          | \$0                | \$0                 | -100%            | N/A              | N/A           |
| 25160 Fiscal Services; Financial Accounting                                                        | \$44,475                        | \$0                                          | \$2,351            | \$46,204            | 4%               | N/A              | > 500%        |
|                                                                                                    |                                 |                                              |                    |                     |                  |                  |               |