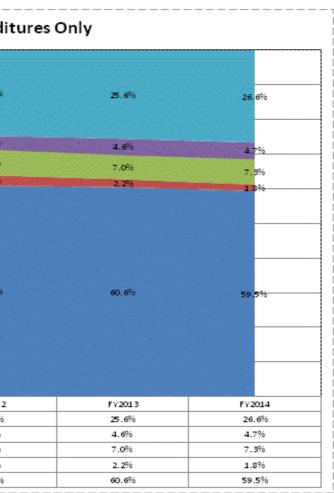

|                                       |              | FY06 % of Total |              | FY09 % of Total |              | FY13 % of Total |              | FY14 % of Total |
|---------------------------------------|--------------|-----------------|--------------|-----------------|--------------|-----------------|--------------|-----------------|
| Nineveh-Hensley-Jackson United (4255) | FY 2006      | Exp             | FY 2009      | Exp             | FY 2013      | Exp             | FY 2014      | Exp             |
| Student Academic Achievement          | \$7,892,810  | 49.3%           | \$8,355,442  | 47.4%           | \$8,558,158  | 47.3%           | \$8,127,192  | 44.5%           |
| Student Instructional Support         | \$1,180,020  | 7.4%            | \$1,389,457  | 7.9%            | \$1,261,304  | 7.0%            | \$1,235,010  | 6.8%            |
| Overhead and Operational              | \$3,571,358  | 22.3%           | \$4,350,377  | 24.7%           | \$4,402,053  | 24.3%           | \$4,368,683  | 23.9%           |
| Nonoperational                        | \$3,364,912  | 21.0%           | \$3,514,035  | 20.0%           | \$3,867,534  | 21.4%           | \$4,538,895  | 24.8%           |
| Grand Total                           | \$16,009,099 |                 | \$17,609,311 |                 | \$18,089,048 |                 | \$18,269,780 |                 |

|                                                                        | FY 2006 | FY 2009 |
|------------------------------------------------------------------------|---------|---------|
| Student Instructional Expenditures (Academic Achievement plus Support) | 56.7%   | 55.3%   |

**FY 2013** 54.3%

FY 2014

51.2%

|                                                                                                    |                                 |                                              |                    |                     | Increase from FY | Increase from FY | Increase from |
|----------------------------------------------------------------------------------------------------|---------------------------------|----------------------------------------------|--------------------|---------------------|------------------|------------------|---------------|
| Account                                                                                            | FY 2006                         | FY 2009                                      | FY 2013            | <u>FY 2014</u>      | <u>2006</u>      | <u>2009</u>      | previous year |
| Student Academic Achievement                                                                       | 112000                          | 112003                                       | 112013             | 112014              | 2000             | 2005             | previous year |
| 11050 Regular Programs; Full Day Kindergarten                                                      | \$0                             | \$0                                          | \$252,673          | \$239,350           | N/A              | N/A              | -5%           |
| 11100 Regular Programs; Elementary                                                                 | \$1,948,814                     | \$2,554,790                                  | \$2,267,807        | \$2,253,254         | 16%              | -12%             | -1%           |
| 11200 Regular Programs; Middle/Junior High                                                         | \$1,045,901                     | \$1,405,358                                  | \$1,271,291        | \$1,341,741         | 28%              | -5%              | 6%            |
| 11300 Regular Programs; High School                                                                | \$1,361,164                     | \$1,878,800                                  | \$1,769,600        | \$1,869,256         | 37%              | -1%              | 6%            |
| 11350 Regular Programs; High School; Academic Honors Diploma                                       | \$0                             | \$0                                          | \$0                | \$0                 | N/A              | N/A              | N/A           |
| 11410 Vocational Education; Agriculture A                                                          | \$63,347                        | \$94,277                                     | \$47,912           | \$38,710            | -39%             | -59%             | -19%          |
| 11450 Vocational Education; Consumer and Homemaking                                                | \$96,320                        | \$122,743                                    | \$132,020          | \$139,713           | 45%              | 14%              | 6%            |
| 11910 Other Regular Programs; Competency Testing                                                   | \$10,494                        | \$0                                          | \$0                | \$0                 | -100%            | N/A              | N/A           |
| 12150 Gifted And Talented; High Ability Student Programs                                           | \$0                             | \$0                                          | \$31,111           | \$30,093            | N/A              | N/A              | -3%           |
| 12210 Mental Disabilities; Mild Mental Disabilities                                                | \$498,623                       | \$768,973                                    | \$804,767          | \$823,612           | 65%              | 7%               | 2%            |
| 12350 Physical Impairment; Homebound                                                               | \$1,715                         | \$656                                        | \$3,656            | \$3,288             | 92%              | 401%             | -10%          |
| 12520 Culturally Different; Compensatory                                                           | \$1,000                         | \$1,292                                      | \$1,201            | \$1,200             | 20%              | -7%              | 0%            |
| 12710 Equal Opportunity At Risk                                                                    | \$26,743                        | \$22,169                                     | \$0                | \$0                 | -100%            | -100%            | N/A           |
| 12900 Other Special Programs                                                                       | \$19,475                        | \$19,602                                     | \$11,766           | \$10,998            | -44%             | -44%             | -7%           |
| 14100 Summer School Programs; Elementary                                                           | \$0                             | \$0                                          | \$0                | \$0                 | N/A              | N/A              | N/A           |
| 14200 Summer School Programs; Middle/Junior High School                                            | \$2,302                         | \$0<br>\$0                                   | \$0                | \$0<br>\$0          | -100%            | N/A              | N/A           |
| 14300 Summer School Programs; High School                                                          | \$22,342                        | \$18,103                                     | \$41,844           | \$42,185            | 89%              | 133%             | 1%            |
| 16100 Remediation Testing                                                                          | \$40,483                        | \$58,507                                     | \$22,136           | \$23,480            | -42%             | -60%             | 6%            |
| 16200 Preventive Remediation                                                                       | \$31,838                        | \$4,831                                      | \$0                | \$0                 | -100%            | -100%            | N/A           |
| 17300 Payments to Other Governmental Units Within State; Area Vocational School (Participating Sha | \$140,971                       | \$174,469                                    | \$278,463          | \$269,926           | 91%              | 55%              | -3%           |
| 17400 Payments to Other Governmental Units Within State; Joint Services and Supply; Special Educat | \$204,845                       | \$187,010                                    | \$194,804          | \$190,860           | -7%              | 2%               | -2%           |
| 22120 Improvement of Instruction; Instruction and Curriculum Development                           | \$20 <del>4</del> ,045          | \$107,010                                    | \$5,814            | \$2,800             | N/A              | N/A              | -52%          |
| 22190 Improvement of Instruction; Other Improvement of Instructional Services                      | \$5,595                         | \$26,231                                     | \$135              | ¢2,800<br>\$0       | -100%            | -100%            | -100%         |
| 22210 Library/Media Services; Service Area Direction                                               | \$152,990                       | \$207,929                                    | \$139,710          | \$141,782           | -7%              | -32%             | -100 %        |
| 22210 Library/Media Services; School Library                                                       | \$92,970                        | \$101,937                                    | \$120,482          | \$116,818           | 26%              | 15%              | -3%           |
| 22230 Library/Media Services; School Library<br>22230 Library/Media Services; Audiovisual          | \$1,821                         | \$1,794                                      | \$4,345            | \$110,010           | 133%             | 137%             | -3 %          |
| 22310 Instruction, Related Technology; Technology Service Supervision and Administration           | \$84,716                        | \$79,435                                     | \$101,812          | \$92,195            | 9%               | 16%              | -2 /8         |
| 22310 Instruction, Related Technology; Network Support                                             | \$316,267                       | \$447,773                                    | \$490,412          | \$291,082           | -8%              | -35%             | -41%          |
| 25520 Textbooks for Rent or Resale; Textbooks, Workbooks, and Repairs                              | \$73,405                        | \$158,236                                    | \$123,901          | \$200,604           | 173%             | 27%              | 62%           |
| 25525 Computers Purchased in Lieu of Textbooks                                                     | \$73,403<br>\$0                 | \$130,230                                    | \$440,495          | \$200,004<br>\$0    | N/A              | N/A              | -100%         |
| 25540 Textbooks for Rent or Resale; Other Textbook Rental Service                                  | \$0<br>\$127,998                | \$20,529                                     | \$440,495<br>\$0   | \$0<br>\$0          | -100%            | -100%            | N/A           |
| 26497 2007 Account Code - Teachers Retirement Fund                                                 | \$374,129                       | ¢20,525<br>\$0                               | \$0<br>\$0         | \$0<br>\$0          | N/A              | -100 %           | N/A           |
| Student Academic Achievement Total                                                                 | \$6,746,268                     | \$8,355,442                                  | \$8,558,158        | \$8,127,192         | 20%              | -3%              | -5%           |
|                                                                                                    | φ0, <i>1</i> <del>4</del> 0,200 | <b>₩0,333,44</b> 2                           | φ0, <b>330,130</b> | φ <b>0</b> ,127,152 | 2070             | - <b>J</b> /0    | -3 /0         |
| Student Instructional Support                                                                      |                                 |                                              |                    |                     |                  |                  |               |
| 21220 Guidance Services; Counseling Services                                                       | \$232,020                       | \$320,388                                    | \$227,695          | \$169,063           | -27%             | -47%             | -26%          |
| 21340 Health Services; Nurse Services                                                              | \$42,944                        | \$67,198                                     | \$75,226           | \$78,710            | 83%              | 17%              | 5%            |
| 21810 Special Education Administration; Service Area Direction                                     | \$0                             | \$0                                          | \$0                | \$62                | N/A              | N/A              | N/A           |
| 21990 Other Support Services, Students; Other Student Services                                     | \$0                             | \$0                                          | \$369              | \$0                 | N/A              | N/A              | -100%         |
| 24100 Office of The Principal                                                                      | \$689,629                       | \$1,001,871                                  | \$958,013          | \$987,175           | 43%              | -1%              | 3%            |
| Student Instructional Support Total                                                                | \$964,593                       | \$1,389,457                                  | \$1,261,304        | \$1,235,010         | 28%              | -11%             | -2%           |
|                                                                                                    | <i><b>4</b>001,000</i>          | <i>•••••••••••••••••••••••••••••••••••••</i> | ÷,,,,,,,,          | <i>•••,=••,•••</i>  |                  |                  | _//           |
| Overhead and Operational                                                                           |                                 |                                              |                    |                     |                  |                  |               |
| 23110 Board of Education; Service Area Direction                                                   | \$17,723                        | \$27,143                                     | \$16,258           | \$19,619            | 11%              | -28%             | 21%           |
| 23150 Board of Education; Legal Services                                                           | \$9,059                         | \$18,474                                     | \$7,797            | \$9,993             | 10%              | -46%             | 28%           |
| 23160 Board of Education; Promotion Expenses                                                       | \$3,000                         | \$124                                        | \$2,297            | \$1,965             | -35%             | > 500%           | -14%          |
| 23210 Executive Administration; Office of The Superintendent                                       | \$174,504                       | \$506,819                                    | \$577,867          | \$525,239           | 201%             | 4%               | -9%           |
| 23220 Executive Administration; Community Relations                                                | \$0                             | \$0                                          | \$0                | \$0                 | N/A              | N/A              | N/A           |
| 25150 Fiscal Services; Payroll Services                                                            | \$46,600                        | \$0                                          | \$0                | \$0                 | -100%            | N/A              | N/A           |
| 25160 Fiscal Services; Financial Accounting                                                        | \$44,475                        | \$0                                          | \$2,351            | \$46,204            | 4%               | N/A              | > 500%        |
|                                                                                                    |                                 |                                              |                    |                     |                  |                  |               |